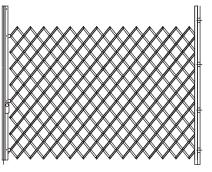

# **Lazy Tong/Scissor Gates**

**SERIES 56** 

SINGLE GATE 12' MAXIMUM WIDTH

| Product Code | Gate Type         | Width                  |
|--------------|-------------------|------------------------|
| 5641         | Double            | 6' to 16'              |
| 5654         | Single            | 3' to 12'              |
| 5649D        | Double, Sectional | Unlimited Width        |
| 5649S        | Single, Sectional | <b>Unlimited Width</b> |

#### **FEATURES**

Lazy Tong Gates from Acorn Wire + Iron Works are specifically designed for loading dock applications to protect against theft, vandalism and unauthorized entry. These surface mounted gates cover most any loading dock opening..

#### **SPECIFICATIONS**

Gates lose 1.5" per foot in height when extended.

- **Vertical End Bars:** 1.9375" x 1.3125" cold-rolled box type sections to receive roller bearings
- Lattice Bars: Two 0.75" x 0.375" cold-rolled channels spaced not over 6-inches on center, riveted together back to back
- Floor Bolts: 0.625" rod 3'-0" long
- Rivets: 0.625" x 0.1875" solid steel rivets
- Rollers: Full ball bearing rollers
- Casters: 3" rubber caster, on leading edge of gate
- **Hinges:** 4.5" x 4.5" full face, riveted pin, butt type Alternate: special Acorn 180 degree hinge
- Lock: Complete with a hasp for padlock