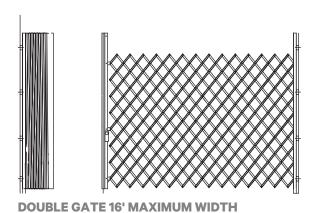

# **Lazy Tong/Scissor Gates**

**SERIES 56** 

SINGLE GATE 12' MAXIMUM WIDTH

| Product Code | Gate Type         | Width                  |
|--------------|-------------------|------------------------|
| 5641         | Double            | 6' to 16'              |
| 5654         | Single            | 3' to 12'              |
| 5649D        | Double, Sectional | Unlimited Width        |
| 5649S        | Single, Sectional | <b>Unlimited Width</b> |

#### **FEATURES**

Lazy Tong Gates from Acorn Wire + Iron Works are specifically designed for loading dock applications to protect against theft, vandalism and unauthorized entry. These surface mounted gates cover most any loading dock opening..

#### **SPECIFICATIONS**

Gates lose 1.5" per foot in height when extended.

- **Vertical End Bars:** 1.9375" x 1.3125" cold-rolled box type sections to receive roller bearings
- Lattice Bars: Two 0.75" x 0.375" cold-rolled channels spaced not over 6-inches on center, riveted together back to back
- Floor Bolts: 0.625" rod 3'-0" long
- Rivets: 0.625" x 0.1875" solid steel rivets
- Rollers: Full ball bearing rollers
- Casters: 3" rubber caster, on leading edge of gate
- **Hinges:** 4.5" x 4.5" full face, riveted pin, butt type Alternate: special Acorn 180 degree hinge
- Lock: Complete with a hasp for padlock