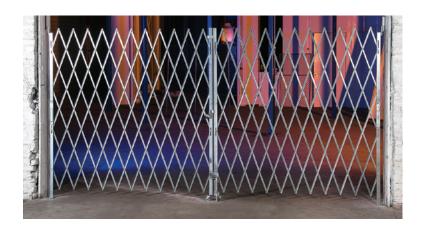

# **Lazy Tong/Scissor Gates**

**SERIES 56** 

SINGLE GATE 12' MAXIMUM WIDTH

| Product Code | Gate Type         | Width                  |
|--------------|-------------------|------------------------|
| 5641         | Double            | 6' to 16'              |
| 5654         | Single            | 3' to 12'              |
| 5649D        | Double, Sectional | Unlimited Width        |
| 5649S        | Single, Sectional | <b>Unlimited Width</b> |

#### **FEATURES**

Lazy Tong Gates from Acorn Wire + Iron Works are specifically designed for loading dock applications to protect against theft, vandalism and unauthorized entry. These surface mounted gates cover most any loading dock opening..