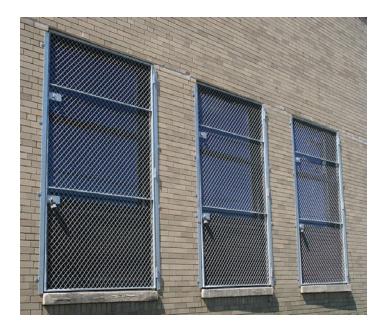

# Window Guards STANDARD 10-GAUGE & HEAVY DUTY 6-GAUGE

### **FEATURES**

Acorn Wire + Iron Works woven wire mesh window guards provide the ultimate protection for your facility and its valuables. Our design ensures optimal security, visibility, ventilation and light diffusion.

#### **OPTIONS**

STANDARD 10-GAUGE OR HEAVY DUTY 6-GAUGE HINGED WITH HASP LOCKING OR FIXED IN JAMB OR SURFACE MOUNTED