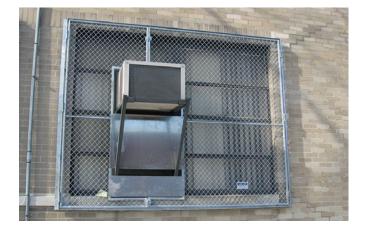

# Window Guards STANDARD 10-GAUGE & HEAVY DUTY 6-GAUGE

### **FEATURES**

Acorn Wire + Iron Works woven wire mesh window guards provide the ultimate protection for your facility and its valuables. Our design ensures optimal security, visibility, ventilation and light diffusion.

#### **OPTIONS**

STANDARD 10-GAUGE OR HEAVY DUTY 6-GAUGE HINGED WITH HASP LOCKING OR FIXED IN JAMB OR SURFACE MOUNTED