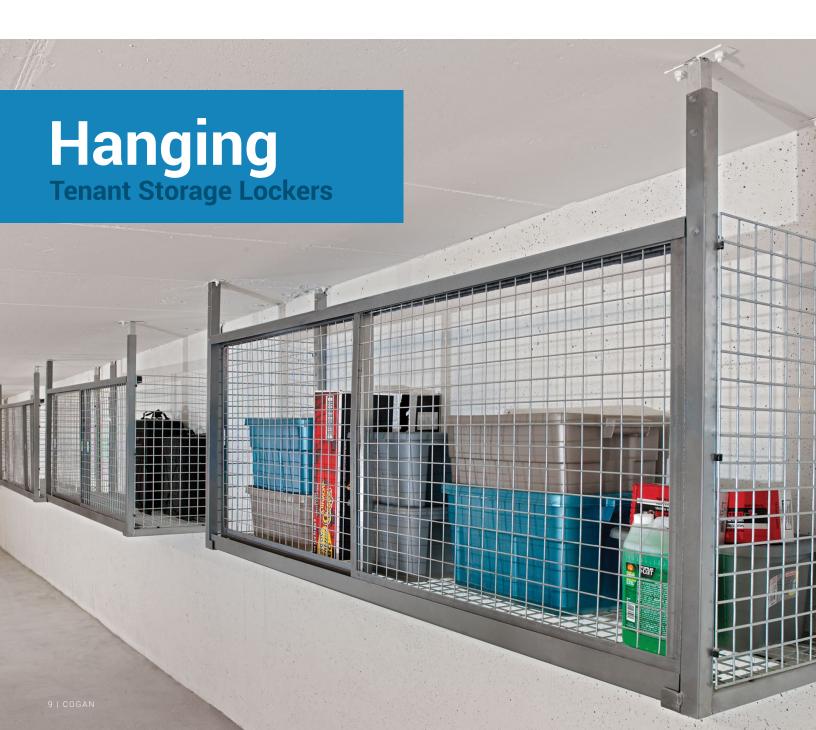

### **Tenant Storage Lockers**

Cogan sheet metal lockers are the multi-purpose solution for all of your private storage needs. Strong and versatile, Cogan sheet metal tenant storage lockers are ideal for any situation where private storage is required. Panels and doors are made of heavy-duty 16GA corrugated steel sheets framed in 1 ¼" x 1 ¼" x 12GA structural angle. Roof panels are made of unframed 2" x 4" x 10GA welded wire mesh, securely fastened with zinc-plated clips. The sturdy, opaque construction ensures stored items remain safely concealed from view, while optional mesh roof panels allow for proper ventilation and light penetration. When tenant storage space is limited, take advantage of the under-utilized real estate in your parking garage area with Cogan hanging lockers.

Cogan hanging lockers turn the open space above parked cars into convenient storage units.

Simply mounted to the wall, our hanging lockers leave ample room for even the largest vehicles to park. Their innovative, unframed design also means that our hanging lockers do not require angle frame. This allows for any necessary trimming around water pipes, sprinklers, ventilation systems and wall irregularities to be done right on-site. A spacious interior makes Cogan hanging lockers ideal for storing bulky or large items that are not used regularly.