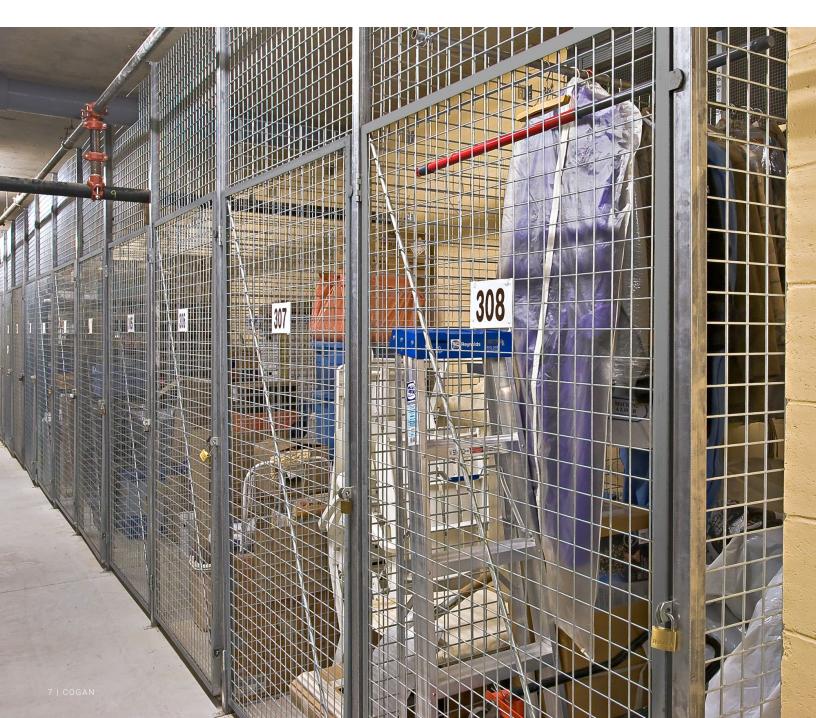

## **Floor-to-Ceiling**

### **Tenant Storage Lockers**

Maximize your storage area with Cogan floor-to-ceiling tenant storage lockers - the ultimate in on-site adaptability. Make the most out of your basement storage area with Cogan floor-to-ceiling single tier tennant storage lockers. Designed especially for the condominium industry, our floor-to-ceiling lockers provide more of everything you need – a clean, attractive design, simple assembly, adaptability and affordability. With fewer components, no system installs faster than a Cogan tenant storage locker, making it the lowest cost wire mesh storage system on the market.