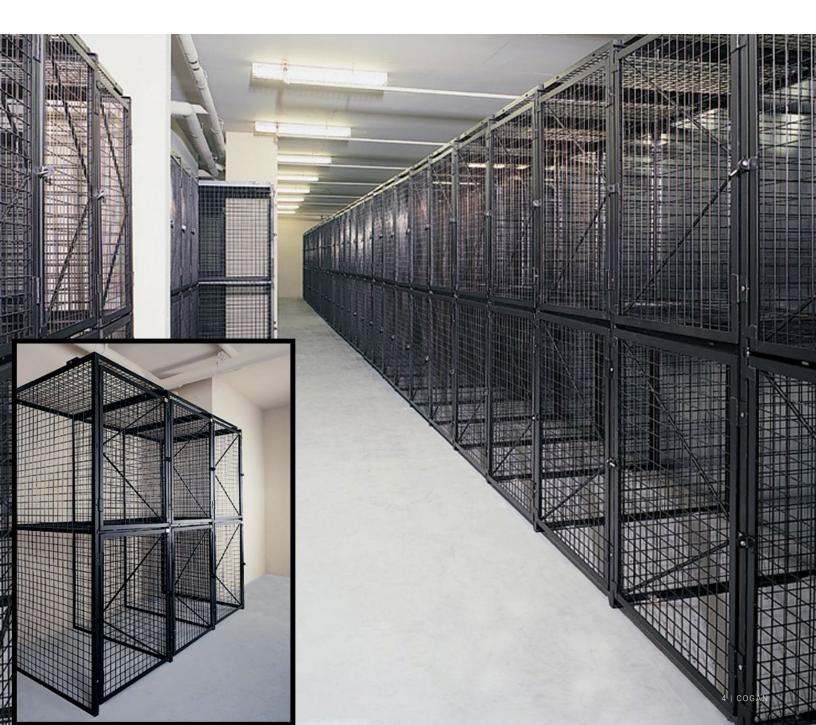

## Industrial Storage

Any application, any size, any space. The ultimate in versatility, Cogan industrial storage lockers are custombuilt for your exact needs.

Big or small, personal or industrial, Cogan bulk storage lockers are custom-built for your needs.

Engineered strong to withstand the rigorous demands of daily use, our storage lockers are made of heavy-duty framed 2"x2"x10GA welded wire mesh. The open wire mesh design ensures all safeguarded property is in constant view, while allowing air to circulate and light to penetrate fully. Multiple adjustable shelves provide versatility to store a variety of items. Ideal for changing and break rooms, inventory and order control, or any situation where bulk storage is required.