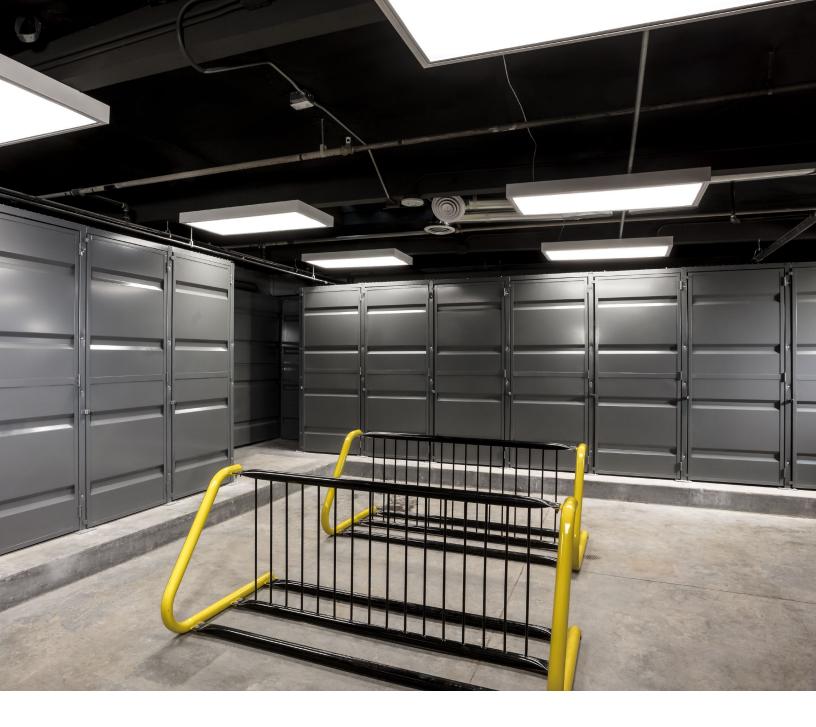

### **Tenant Storage Lockers**

Cogan sheet metal lockers are the multi-purpose solution for all of your private storage needs. Strong and versatile, Cogan sheet metal tenant storage lockers are ideal for any situation where private storage is required. Panels and doors are made of heavy-duty 16GA corrugated steel sheets framed in 1 ¼" x 1 ¼" x 12GA structural angle. Roof panels are made of unframed 2" x 4" x 10GA welded wire mesh, securely fastened with zinc-plated clips. The sturdy, opaque construction ensures stored items remain safely concealed from view, while optional mesh roof panels allow for proper ventilation and light penetration. When tenant storage space is limited, take advantage of the under-utilized real estate in your parking garage area with Cogan hanging lockers.

Cogan hanging lockers turn the open space above parked cars into convenient storage units.

Simply mounted to the wall, our hanging lockers leave ample room for even the largest vehicles to park. Their innovative, unframed design also means that our hanging lockers do not require angle frame. This allows for any necessary trimming around water pipes, sprinklers, ventilation systems and wall irregularities to be done right on-site. A spacious interior makes Cogan hanging lockers ideal for storing bulky or large items that are not used regularly.