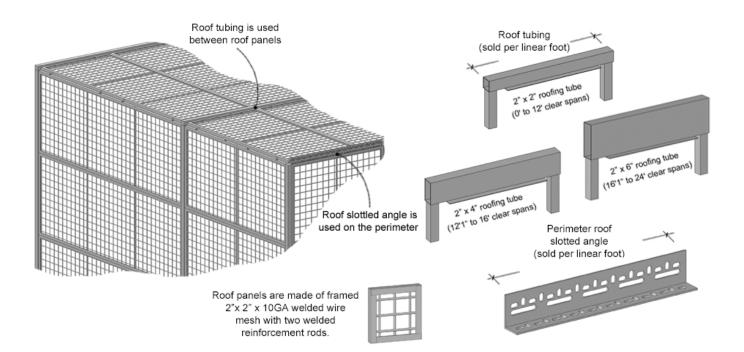

#### Description

Roof panels are made of  $2" \times 2" \times 10$  GA welded wire mesh framed in  $1 \frac{1}{4}" \times 1 \frac{1}{4}" \times 12$ GA structural angle with one or two welded  $\frac{1}{2}"$  ø reinforcement rods.

# **PRODUCT INFORMATION**

Roof panels are made of  $2'' \times 2'' \times 10$  GA welded wire mesh framed in  $1 \frac{1}{4''} \times 1 \frac{1}{4''} \times 12$ GA structural angle with one or two welded  $\frac{1}{2''}$  ø reinforcement rods.

#### **Specifications**

| Panel Heights      | 1' to 5'                                |
|--------------------|-----------------------------------------|
| Panel Width        | 2' to 8'                                |
| Finish             | Powder-coated                           |
| Mesh Size          | 2" x 2" x 10GA                          |
| Material Mesh      | Steel Wire                              |
| Frame Material     | Structural Angle 1 1/4" x 1 1/4" x 12GA |
| Stiffening Profile | 1/2" Ø Reinforcement rod                |