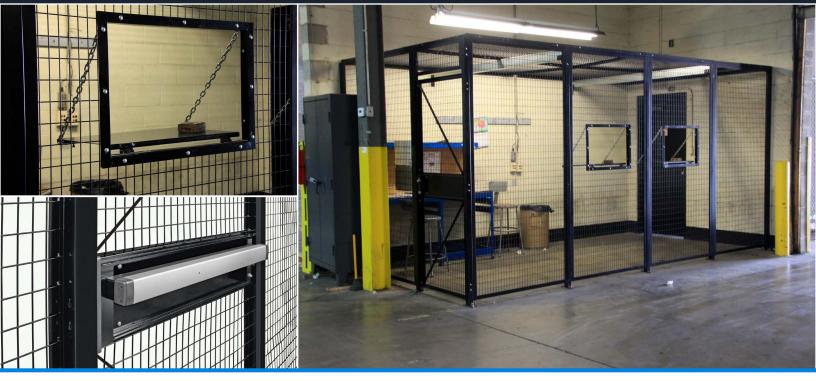

Facility Access Cages, or Driver Cages, allow you to monitor and control guest access to your facility, protect visitors from forklift traffic & dangerous machinery, and protect your inventory from theft. The wire mesh construction of the enclosure allows for visibility and ventilation and doesn't require changes to HVAC, lighting or sprinkler systems.

## A WIDE VARIETY OF CONFIGURATIONS ARE AVAILABLE

- Optional Service Window Kit
- Optional Roof System
- 2- or 3-sided enclosure
  - Pushbar (warehouse side) / Keyed Lock (inside enclosure) Door
  - Other Locking and Hardware Options Available