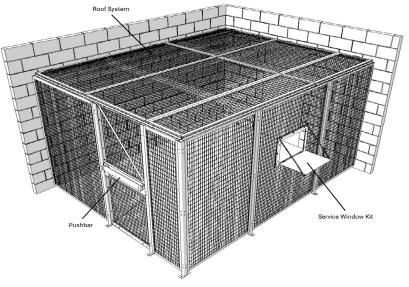

## A WIDE VARIETY OF CONFIGURATIONS ARE AVAILABLE

- Optional Service Window Kit
- Optional Roof System
- 2- or 3-sided enclosure
  - Pushbar (warehouse side) / Keyed Lock (inside enclosure) Door
  - Other Locking and Hardware Options Available