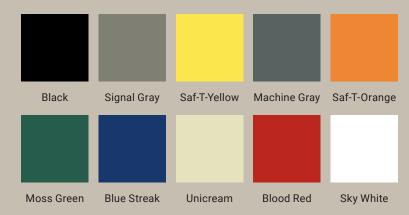

## STANDARD POWDER COAT COLORS

Our state-of-the-art powder coating system provides a more durable and economical finish than traditional paint. In addition to our standard colors, we can match any required RAL color.

To the right, you'll find our standard color assortment.