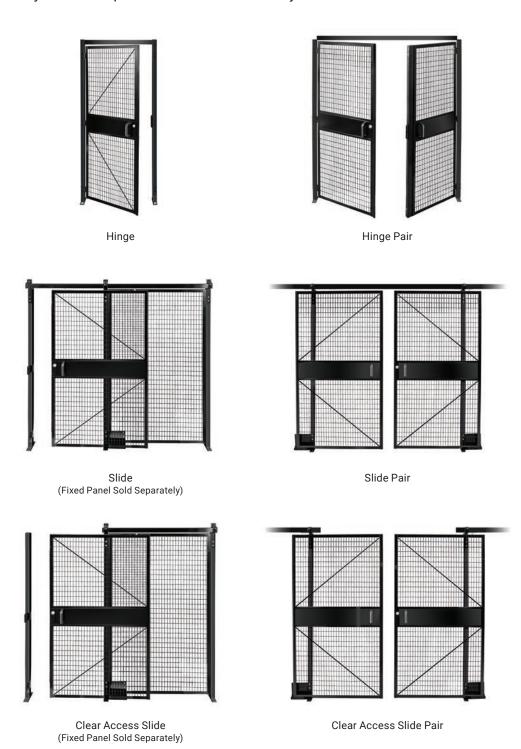

## **DOOR STYLES**

Our vast array of door options can be customized to meet your specific size requirements. If your required option is not listed below, your local representative will work with you to find the best solution.