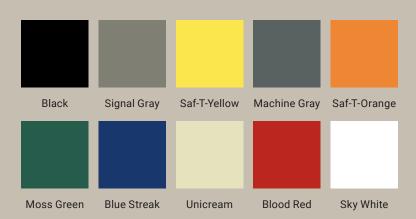

## STANDARD POWDER COAT COLORS

Our state-of-the-art powder coating system provides a more durable and economical finish than traditional paint. In addition to our standard colors, we can match any required RAL color.

To the right, you'll find our standard color assortment.