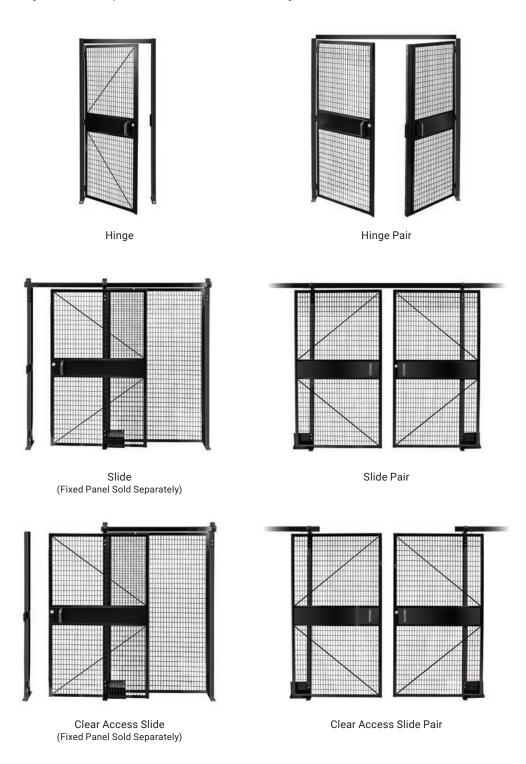

## **DOOR STYLES**

Our vast array of door options can be customized to meet your specific size requirements. If your required option is not listed below, your local representative will work with you to find the best solution.