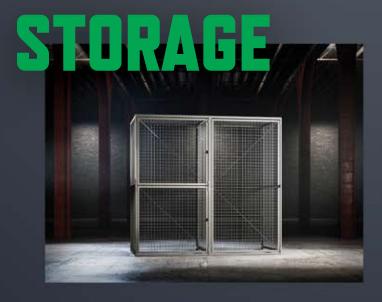

#### SECURITY PRODUCT LINES

Saf-T-Fence® Partitions Owik-Fence® Partitions Wov-N-Wire® Partitions Stor-More® Loss Prevention Cabinet Stor-More® Dispatcher Locker Qwik-Fence® Pallet Rack Backing

Our storage lockers come in multiple sizes and configurations so you can store anything from military equipment to tenants' personal belongings.

#### STORAGE PRODUCT LINES

Stor-More® Tenant Storage Locker

- Framed Welded Wire Locker
- Galvanized Welded Wire Locker Saf-T-Stor® Cylinder Cabinet Stor-More® TA-50 Military Locker