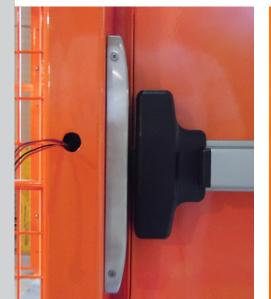

#### **Panic Bars**

Push bar exit devices come preinstalled and are stocked in both 3' & 4' wide x 7' high hinged doors. Provides necessary emergency egress as required by Code. Includes ADA compliant lever and integrated cylinder lock.