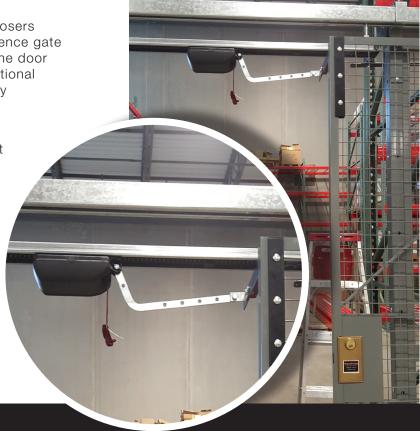

#### **Automated Slide Door Operators**

BeastWire Mesh offers automated slide gate closers that are a major improvement over traditional fence gate operators. Our operators are mounted above the door and separate from the track; whereas like traditional operators take up valuable space and are easily damaged by mobile equipment.

#### Features:

- Powerful motor with only one moving part
- Industrial strength, with quiet operation
- No maintenance required
- Installed by factory professionals
- 5-year warranty on opener. 2-year on accessories
- Internal obstacle detection sensors for safety