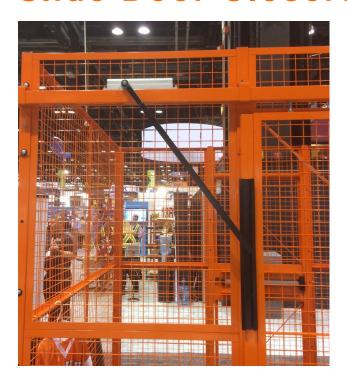

# Hydraulic Hinge Door Closers

Available for hinge doors. Easily installed using pre-drilled mounting bracket.