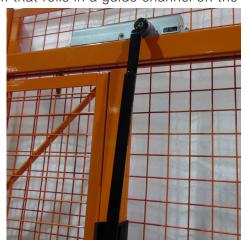

#### **Hydraulic Slide Door Closers**

Hydraulic slide door closers (patent pending) are mounted to the track with an arm that rolls in a guide channel on the

back of the door to push it closed. These closers offer a costeffective alternative to gravity-dependent track setups used by others. Yet, they are suitable for high security requirements or code complaince such as Data Center Server or DEA/ Pharmaceutical Cages.