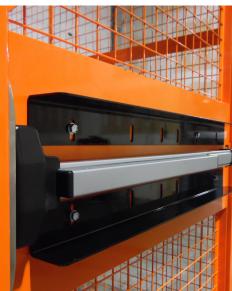

#### **Hydraulic Slide Door Closers**

Hydraulic slide door closers (patent pending) are mounted to the track with an arm that rolls in a guide channel on the

back of the door to push it closed. These closers offer a costeffective alternative to gravity-dependent track setups used by others. Yet, they are suitable for high security requirements or code complaince such as Data Center Server or DEA/ Pharmaceutical Cages.