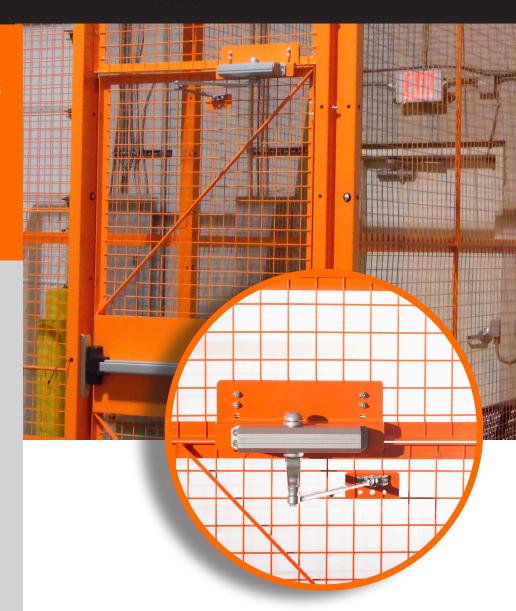

#### **Hydraulic Slide Door Closers**

Hydraulic slide door closers (patent pending) are mounted to the track with an arm that rolls in a guide channel on the

back of the door to push it closed. These closers offer a costeffective alternative to gravity-dependent track setups used by others. Yet, they are suitable for high security requirements or code complaince such as Data Center Server or DEA/ Pharmaceutical Cages.