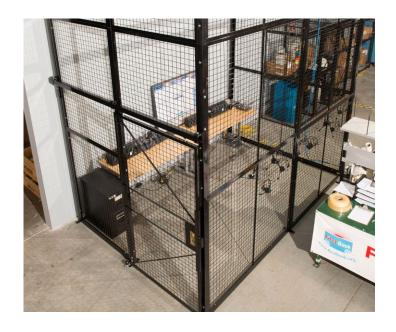

#### **Wire Mesh Partitions**

#### **Industry Uses:**

- DEA Enclosures
- Data Center Cages
- Driver Control/Access Cages
- Robotic & Machine Guarding
- Interior Security Partitions
- Tool Cribs

Boasting an unrivaled heavy duty wire mesh.

Averts theft of equipment, tooling, and finished goods. Flexible design.