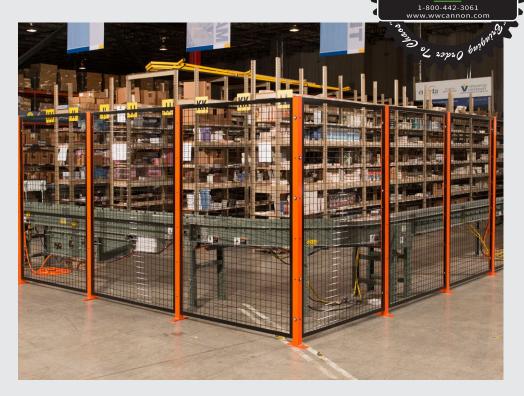

#### **Wire Mesh Partitions**

#### **Industry Uses:**

- DEA Enclosures
- Data Center Cages
- Driver Control/Access Cages
- Robotic & Machine Guarding
- Interior Security Partitions
- Tool Cribs

Boasting an unrivaled heavy duty wire mesh.

Averts theft of equipment, tooling, and finished goods. Flexible design.