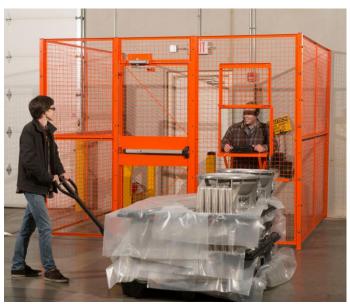

#### **Wire Mesh Partitions**

#### **Industry Uses:**

- DEA Enclosures
- Data Center Cages
- Driver Control/Access Cages
- Robotic & Machine Guarding
- Interior Security Partitions
- Tool Cribs

Boasting an unrivaled heavy duty wire mesh.

Averts theft of equipment, tooling, and finished goods. Flexible design.