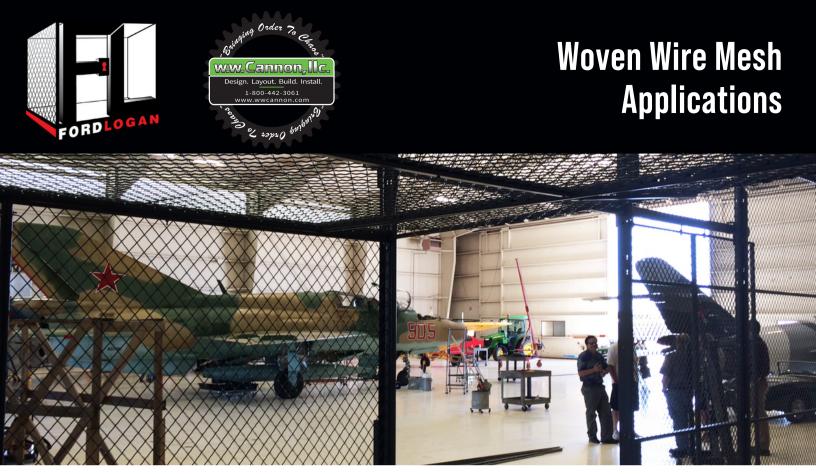

## FORDLOGAN WOVEN WIRE PARTITIONS, STORAGE LOCKERS, INFILL PANELS, & WINDOW GUARDS

TRUE AMERICAN CRAFTSMANSHIP

Since 1876 with the conception of Logan Wire, FordLogan has a rich tradition of being recognized as the industry standard. Because of this recognition, FordLogan is accepted in most architectural specifications calling for wire mesh guarding.

FordLogan uses our exclusive UNI-MESH design maintaining a 1-1/2" diamond mesh shape consistently throughout the entire panel and caging systems.

Because of this UNI-MESH design, FordLogan consistently meets the woven wire design specifications for a continuous 1-1/2" diamond mesh. Many manufacturers do not meet this standard. FordLogan has no large gaps at the top, bottom, corners, or at the sides of the panels.

As a well-known wire mesh partition solution, FordLogan also includes applications such as window guards and railing infill panels found in a wide array of businesses, schools, parking garages, stadiums, or anywhere infill guarding and protection is needed.