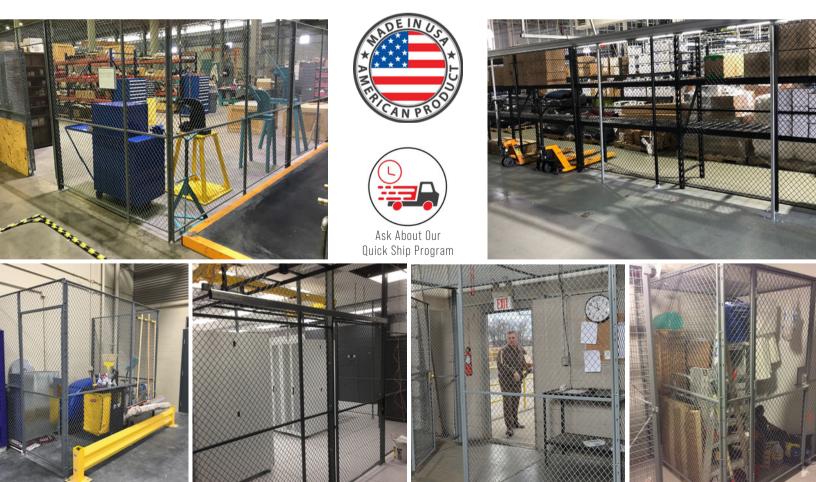

## FORDLOGAN WOVEN WIRE PARTITIONS, STORAGE LOCKERS, INFILL PANELS, & WINDOW GUARDS

TRUE AMERICAN CRAFTSMANSHIP

Since 1876 with the conception of Logan Wire, FordLogan has a rich tradition of being recognized as the industry standard. Because of this recognition, FordLogan is accepted in most architectural specifications calling for wire mesh guarding.

FordLogan uses our exclusive UNI-MESH design maintaining a 1-1/2" diamond mesh shape consistently throughout the entire panel and caging systems.

Because of this UNI-MESH design, FordLogan consistently meets the woven wire design specifications for a continuous 1-1/2" diamond mesh. Many manufacturers do not meet this standard. FordLogan has no large gaps at the top, bottom, corners, or at the sides of the panels.

As a well-known wire mesh partition solution, FordLogan also includes applications such as window guards and railing infill panels found in a wide array of businesses, schools, parking garages, stadiums, or anywhere infill guarding and protection is needed.