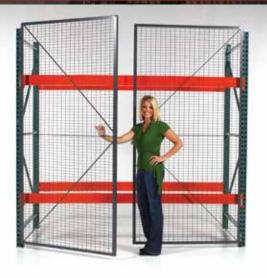

# Pallet Rack Enclosures

Complete enclosure consists of panels on the back & ends with access doors on the front
Secure and control high value inventory

## Hinge Doors

WireCrafters stocks double hinge doors that are 8' wide in 8' & 10' heights. We can manufacture doors up to 12' wide x 20' high. On oversized doors we provide our own door posts that anchor directly to the floor.

## Slide Doors

Sliding doors mount directly to the pallet rack uprights & are sized from 8' x 8' up to 12' x 20' high. Unlike double hinge doors, sliding doors use minimal aisle space and are ideal for areas with smaller aisle clearance.