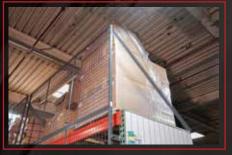

#### **Top Beam Security**

Panels can extend above the rack to contain loads stored on top beam
Slotted angle provided to brace panel