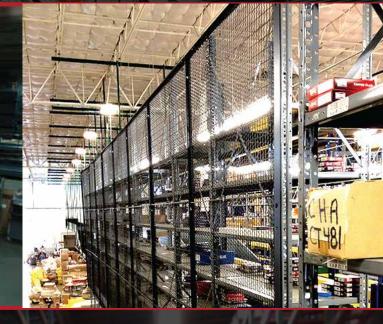

# RackBack<sup>®</sup> Safety Panels

Prevent falling items with RackBack panels. Modular sized panels mount directly and quickly to pallet rack.

- Protect personnel while containing inventory
- Stock panels ship within 48 hours of order
- Panel frames feature adjustable holes
- Offset brackets allow pallets to overhang beams
- 2" square 10 gauge welded wire mesh
- 1-1/4" x 1-1/4" x 13 gauge angle frame
- Our "Above the Top" kit allows panels to
- extend above the top of the rack beam
- 1' 10' wide panels in one foot increments
- 4' & 5' high panels
- Custom sizes available

RackBack® Safety Panels mount to the back of pallet racks stopping items from falling. Protect personnel while containing inventory.