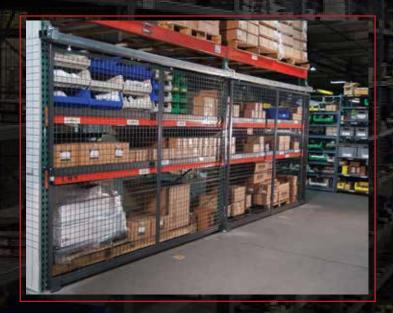

# RackBack<sup>®</sup> Safety Panels

Prevent falling items with RackBack panels. Modular sized panels mount directly and quickly to pallet rack.

- Protect personnel while containing inventory
- Stock panels ship within 48 hours of order
- Panel frames feature adjustable holes
- Offset brackets allow pallets to overhang beams
- 2" square 10 gauge welded wire mesh
- 1-1/4" x 1-1/4" x 13 gauge angle frame
- Our "Above the Top" kit allows panels to
- extend above the top of the rack beam
- 1' 10' wide panels in one foot increments
- 4' & 5' high panels
- Custom sizes available

RackBack® Safety Panels mount to the back of pallet racks stopping items from falling. Protect personnel while containing inventory.

# Pallet Rack Enclosures

Complete enclosure consists of panels on the back & ends with access doors on the front
Secure and control high value inventory