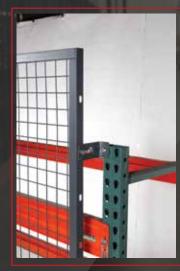

#### **Offset Brackets**

**BR1PK** - Flush Mount **BR4PK** - 1-5/8" to 3-1/4" Offset **BR7PK** - 4-3/8" to 6" Offset