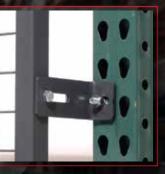

#### **Offset Brackets**

**BR1PK** - Flush Mount **BR4PK** - 1-5/8" to 3-1/4" Offset **BR7PK** - 4-3/8" to 6" Offset