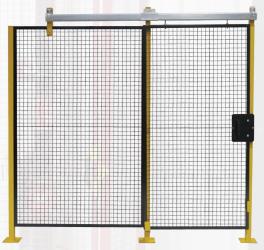

### **Slide Doors**

Door widths 3', 4', 5' and 6'

#### **Opening Dimensions**

6' - 6 34" System Height

3' W x 6' - 81/4" H

4' W x 6' - 81/4" H

5' W x 6' - 81/4" H

6' W x 6' - 81/4" H

#### 8' - 5 1/4" System Height

3' W x 8' - 1/4" H

4' W x 8' - 1/4" H

5' W x 8' - 1/4" H

6' W x 8' - 1/4" H