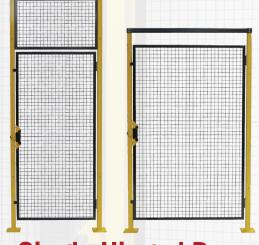

## **Single Hinged Doors**

Door widths (opening) 3' and 4'

#### **Opening Dimensions**

6' - 6 3/4" System Height

(header tube above)

3' W x 6' - 11 1/4" H

4' W x 6' - 11 1/4" H

### 8' - 5 1/4" System Height

(transom above)

3' W x 6' - 7 1/4" H

4' W x 6' - 7 1/4" H