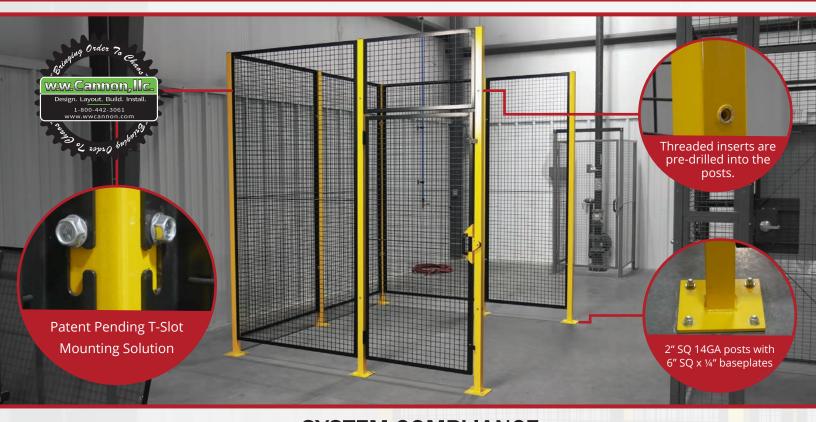

# RapidGuard® II

- Unique Lift-Off design allows for the removal of guards (panels) while the fixing system (hardware) remains attached to the guards (post), in compliance with RIA TR R15.406.
- 50% faster install than most competing products.
- Can be installed by 1 person due to the Patent Pending T-Slot mounting solution.

# RapidGuard® II

- Panels install vertically between 6' 6 ¾"H & 8' 5 ¼"H Posts (5 ¼" sweep).
- Fully framed panel adds strength and stability.
- Unique Lift-Off design allows for the removal of guards (panels) while the fixing system (hardware) remains attached to the guards (post), in compliance with RIA TR R15.406.
- 5/16"-18 x 3/4" tool removable hardware is compliant with ANSI B11.19 and RIA TR R15.406.
- All hardware including anchors included.
- Stock powder coated black panels & yellow posts.
- Panels contain 1 1/4" SQ (center to center) 10GA Welded Wire
- An integrated lock out plate and pull handle are standard on hinge doors.
- Safety Interlocks available with mounting plates.
- 13 GA 1 ¼" x 1 ¼" roll formed angle.
- 2" SQ 14GA posts with 6" SQ x 1/4" baseplates
- Standard size panel heights are 6' 1 1/2"H & 8'H by 1' to 5'W