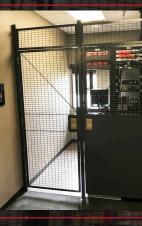

## SECURED STORAGE

WireCrafters wire partition system is ideal for creating secured storage areas. Rooms of any size or height can be constructed from our twenty standard size panels. A full line of hinged and sliding doors are available to meet your requirements. Customer designed, and standard slide-up service windows with counter are available for controlled issue stations.

## DOORS

2" x 1" 10 gauge woven wire mesh
1-1/4" x 1-1/4" x 3/16" steel angle frame
Hinged & sliding doors available