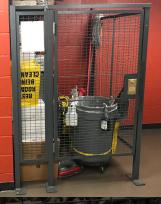

organization of athletic equipment. WireCrafters modular panels can be used to create both small and large storage areas. Football, basketball, baseball and all other athletic teams can have their own individual storage areas.

#### Walk-In Storage

Uniforms **Tackling Dummies Football Pads** Helmets

**Locker Storage** 

**Baseballs Baseball Bats Soccer Balls Baseball Gloves** 





## SECURED STORAGE

WireCrafters wire partition system is ideal for creating secured storage areas. Rooms of any size or height can be constructed from our twenty standard size panels. A full line of hinged and sliding doors are available to meet your requirements. Customer designed, and standard slide-up service windows with counter are available for controlled issue stations.

## OTHER COMMON APPLICATIONS







MAINTENANCE AREAS TOOL CRIBS

SERVER CAGES

## **STANDARD SPECIFICATIONS**

# • 2" x 1" 10 g

2" x 1" 10 gauge woven wire mesh
1-1/4" x 1-1/4" x 1/8" steel angle frame
4' & 5' high panels stack to make 8',10' & 12' high partitions



## DOORS

2" x 1" 10 gauge woven wire mesh
1-1/4" x 1-1/4" x 3/16" steel angle frame
Hinged & sliding doors available

## POSTS

2" x 2" x 14 gauge steel tubing
2" x 7" x 1/4" steel base plates
8'-5 1/4", 10'-5 1/4" & 12'-5 1/4" heights



### CEILINGS

- Attach to walls with slotted angle
- Clear spanned up to 30'
- Non-load bearing

# WireCrafters

## f 🎔 🖸 in 📠

WWCANNON.COM | (800) 442-3061 | SALES@WWCANNON.COM |