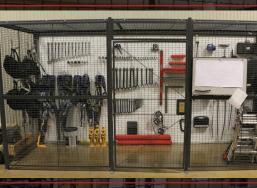

rganization of athletic equipment. WireCrafters modular panels can be used to create both small and large storage areas. Football, basketball, baseball and all other athletic teams can have their own individual storage areas.

#### Walk-In Storage

Uniforms **Tackling Dummies Football Pads** Helmets

**Locker Storage** 

**Baseballs Baseball Bats Soccer Balls Baseball Gloves** 





## SECURED STORAGE

WireCrafters wire partition system is ideal for creating secured storage areas. Rooms of any size or height can be constructed from our twenty standard size panels. A full line of hinged and sliding doors are available to meet your requirements. Customer designed, and standard slide-up service windows with counter are available for controlled issue stations.

## OTHER COMMON APPLICATIONS







MAINTENANCE AREAS TOOL CRIBS

SERVER CAGES

## **STANDARD SPECIFICATIONS**

# • 2" x 1" 10 g

2" x 1" 10 gauge woven wire mesh
1-1/4" x 1-1/4" x 1/8" steel angle frame
4' & 5' high panels stack to make 8',10' & 12' high partitions



## DOORS

2" x 1" 10 gauge woven wire mesh
1-1/4" x 1-1/4" x 3/16" steel angle frame
Hinged & sliding doors available

## POSTS

2" x 2" x 14 gauge steel tubing
2" x 7" x 1/4" steel base plates
8'-5 1/4", 10'-5 1/4" & 12'-5 1/4" heights



### CEILINGS

- Attach to walls with slotted angle
- Clear spanned up to 30'
- Non-load bearing

# WireCrafters

## f 🎔 🖸 in 📠

WWCANNON.COM | (800) 442-3061 | SALES@WWCANNON.COM |