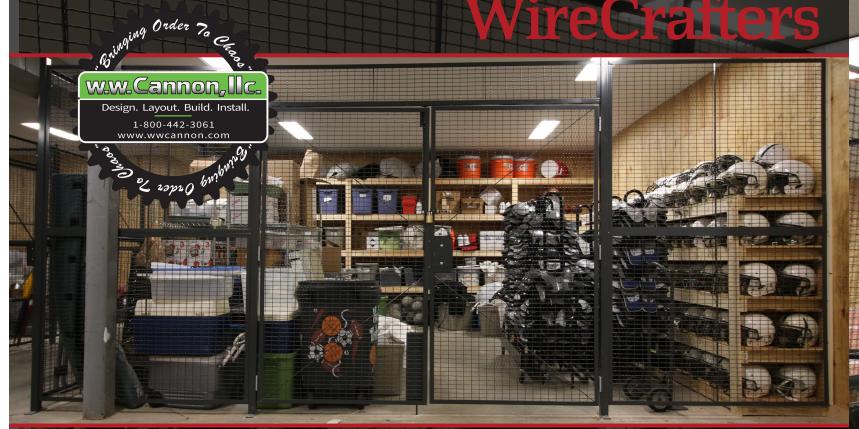

#### ATHLETIC EQUIPMENT STORAGE

The most common application is found in the storage and organization of athletic equipment. WireCrafters modular panels can be used to create both small and large storage areas. Football, basketball, baseball and all other athletic teams can have their own individual storage areas.

#### Walk-In Storage

Uniforms **Tackling Dummies Football Pads** Helmets

**Locker Storage** 

**Baseballs Baseball Bats Soccer Balls Baseball Gloves** 

## SECURED STORAGE

WireCrafters wire partition system is ideal for creating secured storage areas. Rooms of any size or height can be constructed from our twenty standard size panels. A full line of hinged and sliding doors are available to meet your requirements. Customer designed, and standard slide-up service windows with counter are available for controlled issue stations.