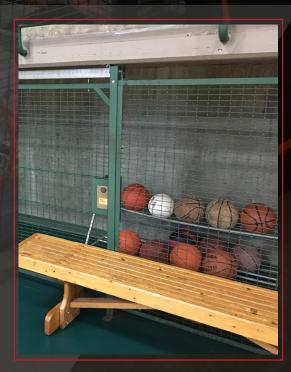

#### ATHLETIC EQUIPMENT STORAGE

The most common application is found in the storage and organization of athletic equipment. WireCrafters modular panels can be used to create both small and large storage areas. Football, basketball, baseball and all other athletic teams can have their own individual storage areas.

#### Walk-In Storage

Uniforms **Tackling Dummies Football Pads** Helmets

**Locker Storage** 

**Baseballs Baseball Bats Soccer Balls Baseball Gloves** 