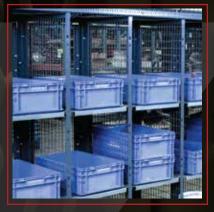

## TECHNICIAN LOCKERS

WireCrafters® manufactures Technician Lockers, often referred to as Mechanic or Distribution Lockers.

- Allows for drivers/technicians to enter facility in controlled environment.
- Can be used with simple padlock or:
  - Keycard readers
  - Key pads
  - Variety of other locks

• Reverse side allows parts manager to load lockers from inside cage system.

• All items stay separated and inaccessible from technician side of bay, allowing technicians/drivers only access to their cell