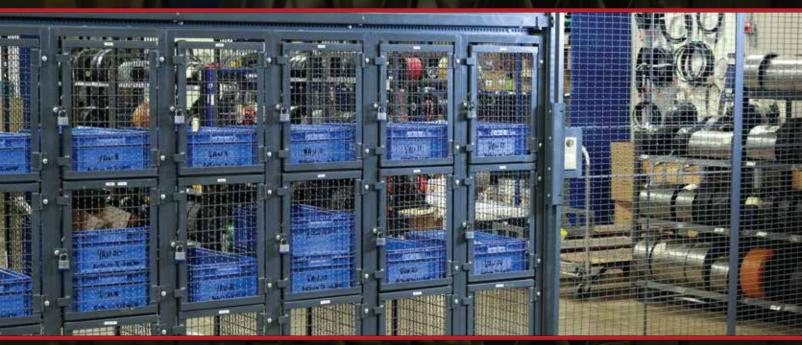

## TECHNICIAN LOCKERS

WireCrafters® manufactures Technician Lockers, often referred to as Mechanic or Distribution Lockers.

- Allows for drivers/technicians to enter facility in controlled environment.
- Can be used with simple padlock or:
  - Keycard readers
  - Key pads
  - Variety of other locks

• Reverse side allows parts manager to load lockers from inside cage system.

• All items stay separated and inaccessible from technician side of bay, allowing technicians/drivers only access to their cell

#### **Common Configuration**

- 4 Compartments High (ea. 1'-8"h)
- 4 Compartments Wide (ea. 2' w)
- 16GA Galvanized Shelves
- Ceiling Panels
- 2' w x 1'-8"h Door Size
- 2" x 2" 10 GA Welded Wire Mesh
- Mesh Welded to Angle Frame
- 2" x 2" 14GA Sq. Tube Posts
- Hinged Doors
- Padlock Hasps