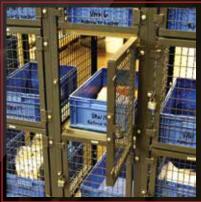

## TECHNICIAN LOCKERS

WireCrafters® manufactures Technician Lockers, often referred to as Mechanic or Distribution Lockers.

- Allows for drivers/technicians to enter facility in controlled environment.
- Can be used with simple padlock or:
  - Keycard readers
  - Key pads
  - Variety of other locks

• Reverse side allows parts manager to load lockers from inside cage system.

• All items stay separated and inaccessible from technician side of bay, allowing technicians/drivers only access to their cell