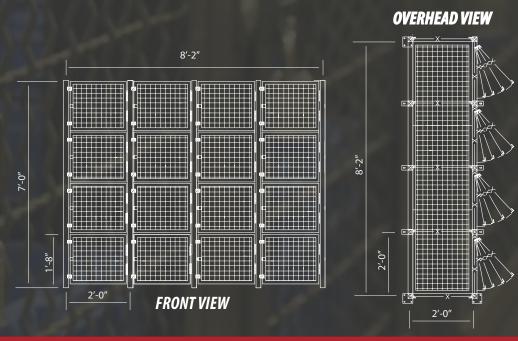

#### **Common Configuration**

- 4 Compartments High (ea. 1'-8"h)
- 4 Compartments Wide (ea. 2' w)
- 16GA Galvanized Shelves
- Ceiling Panels
- 2' w x 1'-8"h Door Size
- 2" x 2" 10 GA Welded Wire Mesh
- Mesh Welded to Angle Frame
- 2" x 2" 14GA Sq. Tube Posts
- Hinged Doors
- Padlock Hasps