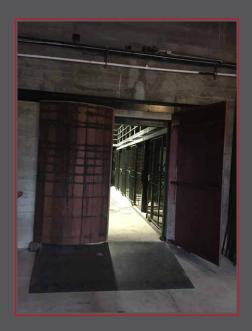

### SPECS, SAFETY, LOCAL REPS

Lockers customized to your needs.

- Commonly found in 55-degree climate controlled facilities.
- Combination of single, double, or triple tier, and even large walk-in lockers
- WireCrafters representatives available nationwide will come to your facility, measure your floor, and provide complete installation. They can also assist in shelving units for walk-in lockers.

Our Safe and Secure design provides you peace of mind knowing your expensive and treasured bottles are in a WireCrafters locker.