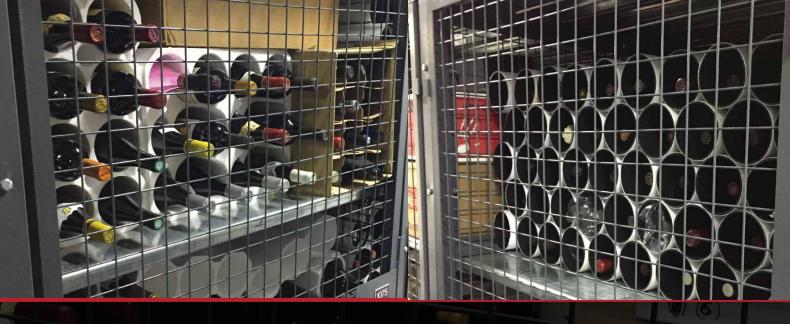

#### Wine Storage Lockers

We manufacture wine lockers with the same material we use in the industrial marketplace.

- Heavy 10 gauge 2" square welded wire pattern
- Wire mesh welded to a 13 gauge steel angle frame
- Angle frame panels bolted to a 2" square 14 gauge tubing
- Powder coat gray finish
- Steel shelf capacity up to 1000 lbs
- Hinged doors with built in key locks
- Slide doors available for narrow aisle ways

#### Smaller Storage

If you are storing your own smaller collection of wine, the smaller lockers that hold up to 12 cases may be all you need.

Many different sizes available

#### Larger Storage

Depending on what type of shelving is provided inside these lockers you could hold up to 1000 bottles of wine.