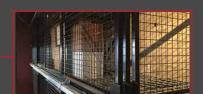

#### Wine Storage Lockers

We manufacture wine lockers with the same material we use in the industrial marketplace.

- Heavy 10 gauge 2" square welded wire pattern
- Wire mesh welded to a 13 gauge steel angle frame
- Angle frame panels bolted to a 2" square 14 gauge tubing
- Powder coat gray finish
- Steel shelf capacity up to 1000 lbs
- Hinged doors with built in key locks
- Slide doors available for narrow aisle ways

### SPECS, SAFETY, LOCAL REPS

Lockers customized to your needs.

- Commonly found in 55-degree climate controlled facilities.
- Combination of single, double, or triple tier, and even large walk-in lockers
- WireCrafters representatives available nationwide will come to your facility, measure your floor, and provide complete installation. They can also assist in shelving units for walk-in lockers.