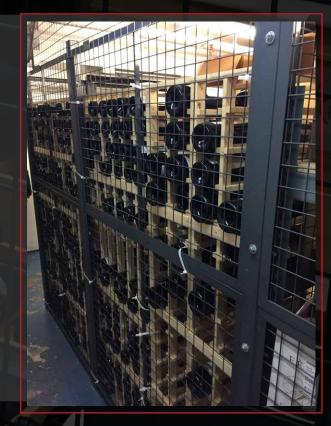

#### Larger Storage

Depending on what type of shelving is provided inside these lockers you could hold up to 1000 bottles of wine.

### SPECS, SAFETY, LOCAL REPS

Lockers customized to your needs.

- Commonly found in 55-degree climate controlled facilities.
- Combination of single, double, or triple tier, and even large walk-in lockers
- WireCrafters representatives available nationwide will come to your facility, measure your floor, and provide complete installation. They can also assist in shelving units for walk-in lockers.