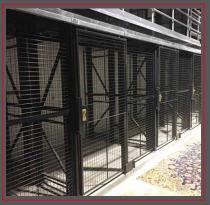

#### Wine Storage Lockers

We manufacture wine lockers with the same material we use in the industrial marketplace.

- Heavy 10 gauge 2" square welded wire pattern
- Wire mesh welded to a 13 gauge steel angle frame
- Angle frame panels bolted to a 2" square 14 gauge tubing
- Powder coat gray finish
- Steel shelf capacity up to 1000 lbs
- Hinged doors with built in key locks
- Slide doors available for narrow aisle ways

#### Larger Storage

Depending on what type of shelving is provided inside these lockers you could hold up to 1000 bottles of wine.

### SPECS, SAFETY, LOCAL REPS

Lockers customized to your needs.

- Commonly found in 55-degree climate controlled facilities.
- Combination of single, double, or triple tier, and even large walk-in lockers
- WireCrafters representatives available nationwide will come to your facility, measure your floor, and provide complete installation. They can also assist in shelving units for walk-in lockers.