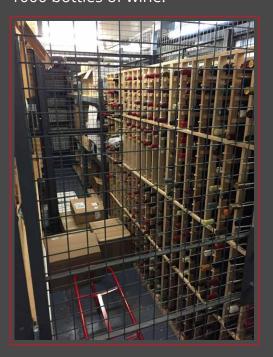

#### Larger Storage

Depending on what type of shelving is provided inside these lockers you could hold up to 1000 bottles of wine.