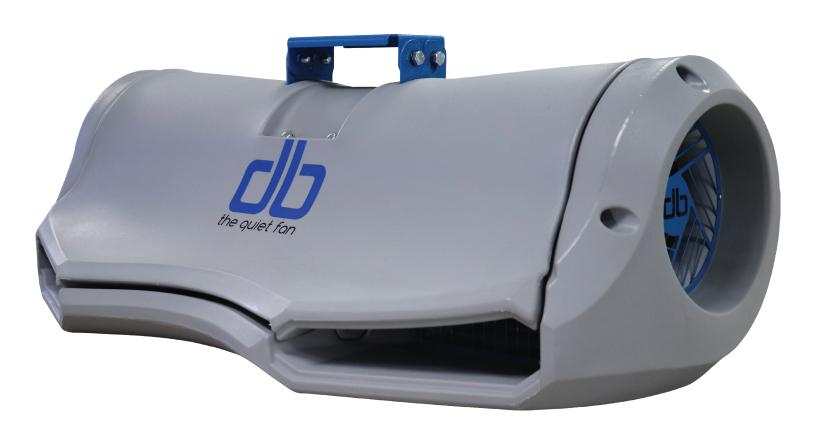

With an evenly distributed column of air, the 'DB' is the only high-velocity "quiet fan" on the industrial market today. This innovative, distinctly sleek design requires minimum space, while emulating the performance of our most popular 18" fan, the industry standard in pick module applications. Conceived with distribution and fulfillment centers in mind, this low-profile unit seamlessly combines the need for increased air movement with the noise reduction requirements commonly found in today's modern pick modules. **You asked... we listened... the DB was crafted.** 