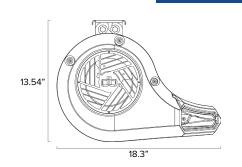

### **SPECIFICATIONS**

|       |      |     | FAN DIMENSIONS |       |       | AIR THROW | SHIPPING |
|-------|------|-----|----------------|-------|-------|-----------|----------|
| MOTOR | CFM  | HP  | W              | D     | Н     | DISTANCE  | WEIGHT   |
| TEAO  | 2480 | 1/2 | 35"            | 18.3" | 12.1" | 70'       | 42 lbs   |