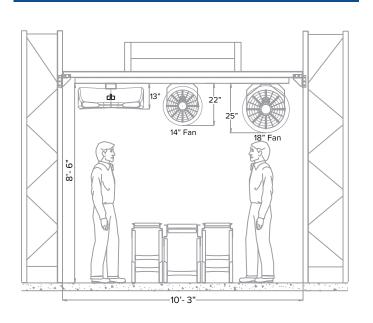

|       | AIR THROW | SHIPPING |
|-------|------|-----|----------------|-------|-------|-----------|----------|
| MOTOR | CFM  | HP  | W              | D     | Н     | DISTANCE  | WEIGHT   |
| TEAO  | 2480 | 1/2 | 35"            | 18.3" | 12.1" | 70'       | 42 lbs   |

#### **VELOCITY IN FPM**

| DISTANCE | 18" FAN | DB  |  |
|----------|---------|-----|--|
| 10'      | 880     | 927 |  |
| 20'      | 649     | 600 |  |
| 30'      | 491     | 530 |  |
| 40'      | 484     | 418 |  |
| 50'      | 394     | 417 |  |

|              | 115V | 220V | 277V | 208-230V | 460V |
|--------------|------|------|------|----------|------|
| MOTOR AMPS   | 5.75 | 2.9  | 2.5  | 1.8      | 0.9  |
| RUNNING AMPS | 4.2  | 1.9  | 2.1  | 1        | 0.5  |

# ONLY 60 DECIBELS

### **SPACE COMPARISON**



### SOUND COMPARISON