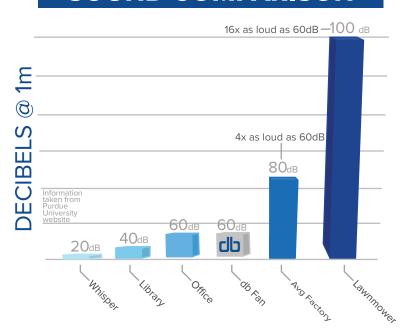

OW | SHIPPING |
|-------|------|-----|----------------|-------|-------|-----------|----------|
| MOTOR | CFM  | HP  | W              | D     | Н     | DISTANCE  | WEIGHT   |
| TEAO  | 2480 | 1/2 | 35"            | 18.3" | 12.1" | 70'       | 42 lbs   |

#### **VELOCITY IN FPM**

| DISTANCE | 18" FAN | DB  |  |
|----------|---------|-----|--|
| 10'      | 880     | 927 |  |
| 20'      | 649     | 600 |  |
| 30'      | 491     | 530 |  |
| 40'      | 484     | 418 |  |
| 50'      | 394     | 417 |  |

|              | 115V | 220V | 277V | 208-230V | 460V |
|--------------|------|------|------|----------|------|
| MOTOR AMPS   | 5.75 | 2.9  | 2.5  | 1.8      | 0.9  |
| RUNNING AMPS | 4.2  | 1.9  | 2.1  | 1        | 0.5  |

# ONLY 60 DECIBELS

### **SPACE COMPARISON**



### SOUND COMPARISON