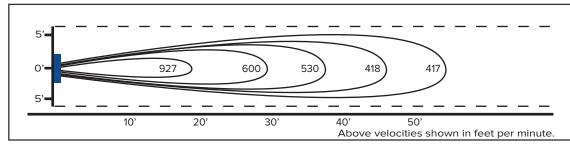

#### **VELOCITY IN FPM**

| DISTANCE | 18" FAN | DB  |  |
|----------|---------|-----|--|
| 10'      | 880     | 927 |  |
| 20'      | 649     | 600 |  |
| 30'      | 491     | 530 |  |
| 40'      | 484     | 418 |  |
| 50'      | 394     | 417 |  |