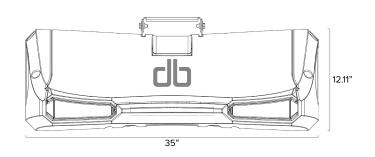

### **SPECIFICATIONS**

|       |      |     | FAN DIMENSIONS |       |       | AIR THROW | SHIPPING |
|-------|------|-----|----------------|-------|-------|-----------|----------|
| MOTOR | CFM  | HP  | W              | D     | Н     | DISTANCE  | WEIGHT   |
| TEAO  | 2480 | 1/2 | 35"            | 18.3" | 12.1" | 70'       | 42 lbs   |