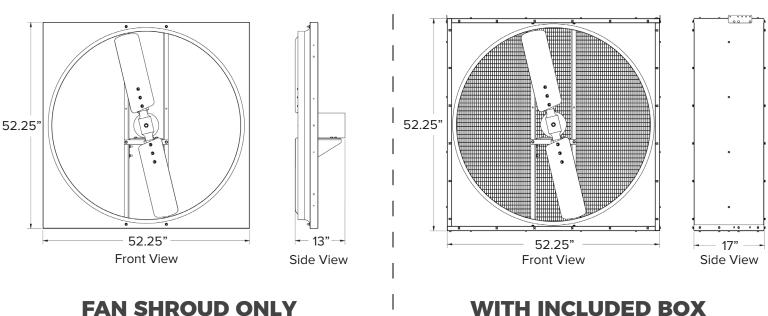

cabinet for hanging options.

## FEATURES APPLICATIONS

- Galvanized steel
  construction for long-lasting
  corrosion resistance
- Permanently sealed ball bearings
- ETL-listed, TEAO motor
- Mounting holes on frame
- Ships fully assembled
- Includes 1" x 2" mesh guard

- Live Haul
- Poultry
- Dairy
- Greenhouse

| SPECS |  |  |  |  |  |  |  |  |  |  |
|-------|--|--|--|--|--|--|--|--|--|--|
|       |  |  |  |  |  |  |  |  |  |  |

| MODEL | BLADE<br>DIAMETER | HP | DRIVE  | CFM    | RPM | VOLTS   | AMPS    | PHASE | HZ | SHAFT<br>DIAMETER | MAX DB |
|-------|-------------------|----|--------|--------|-----|---------|---------|-------|----|-------------------|--------|
| LH48  | 48"               | 1  | Direct | 19,000 | 850 | 230/460 | 4.6/2.3 | 3     | 60 | 7/8               | 80     |



## DIMENSIONS