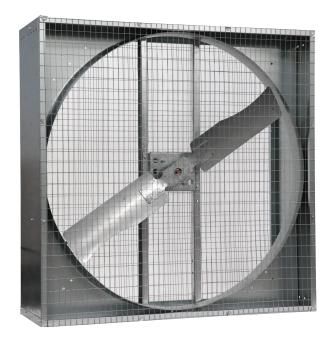

## LH48 DIRECT DRIVE LIVE HAUL/AGRICULTURAL FAN

Ideal for live haul applications, poultry houses, dairy barns, and greenhouses, the LH48 agricultural panel fan has a robust galvanized steel construction for long-lasting corrosion resistance.

The LH48 features a permanently sealed ball bearing and an ETLlisted, TEAO motor. Each box fan includes mounting holes in the cabinet for hanging options.

## FEATURES APPLICATIONS

- Galvanized steel
  construction for long-lasting
  corrosion resistance
- Permanently sealed ball bearings
- ETL-listed, TEAO motor
- Mounting holes on frame
- Ships fully assembled
- Includes 1" x 2" mesh guard