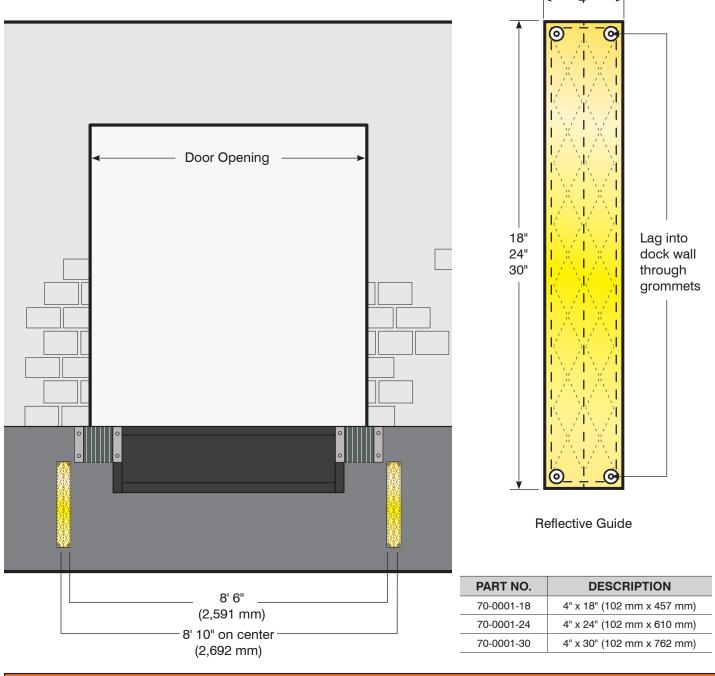

## Superior Truck Guidance

Reflective guides are installed on the wall below the dock bumpers, advising drivers where to position the trailer. Centering accurary is improved by up to 300%, even in poor-visibility weather conditions.

### The Blue Giant Advantage

- Installation only takes minutes
- Provides excellent trailer guidance for indoor trucks
- Zero energy use
- Available in 18" (457 mm), 24" (610 mm), and 30" (762 mm) lengths

## Installation Instructions