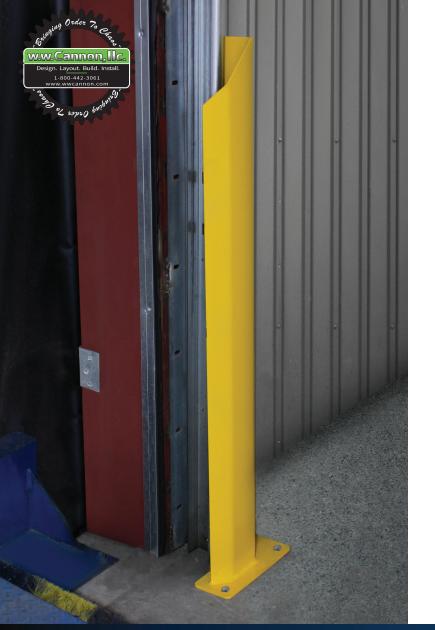

Avoid costly repairs.

Keep your doors as well as your profits and workflow from going off track.

Blue Giant Door Track Guards are specially designed to protect doors in high-traffic areas, preventing impact damage from forklifts, motorized pallet movers, and other warehouse vehicles.

## Designed for Effective Track Protection

The track guard wraps around a door track without interfering with the door's operation. Powder coat finish in safety yellow enables high visibility.

### **Door Track Guards**

A damaged overhead door track can mean lost time, money, and productivity as well as a security breach if the door cannot be closed. Blue Giant Door Track Guards guard your doors and your profits – throughout the busiest work days.