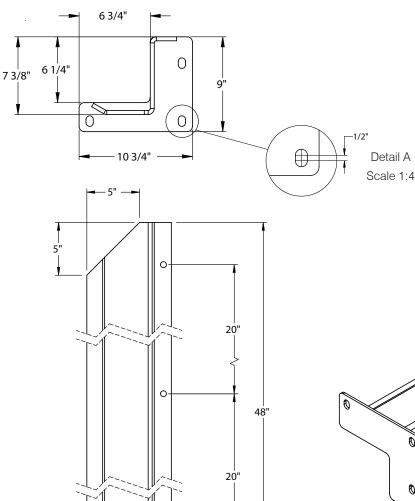

#### Sized for your Application

Available in 24", 36" and 48" (610, 914, and 1219mm) heights. Guards are 10  $\frac{3}{4}$ " (273mm) wide and 9" (227mm) deep.

#### **Specifications**

48" Track Guard shown.

1/4"

| Part Number  | Size (Height) |
|--------------|---------------|
| 70-0005-24-6 | 24" (610mm)   |
| 70-0005-36-6 | 36" (914mm)   |
| 70-0005-48-6 | 48" (1219mm)  |

**NOTE:** Only height dimension changes – all other dimensions remain the same for 24" and 36" sizes.

Blue Giant warranties the product to be free from defects in material and workmanship for a period of one year from the original date of purchase. Exclusions: the warranty does not cover damages caused by misuse, abuse, unauthorized modification, improper installation, natural disasters nor normal wear and tear.