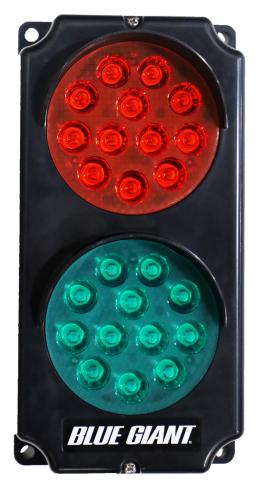

#### Stop and Go Traffic Light

#### Part #032-806 12-24 VAC/DC

#### **Product Details**

- · Provides a high quality light with no glare
- Energy efficient and easy installation
- Service free no need to replace bulbs or lenses
- Shallow body depth with integral lens visors for extended visibility
- 2-year limited warranty
- Polypropylene housing will not rust, pit or corrode
- 12-24 VAC/DC and 0.075 AMPs
- Other voltages available
- Yellow housing optional #032-807 12-24 VAC/DC