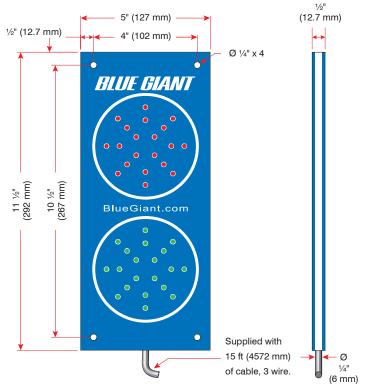

## Low Profile LED Traffic Light

#### Part #032-461-1 115 VAC, 032-461 24 VAC/DC

#### **Product Details**

- 1/2" thick High Density Polyethylene
- 20 red LEDs, 20 green LEDs set in 4" circles
- · Low-profile design eliminates impact damage
- LED lights are good for 100,000 hours or 10 years of continuous use
- · Provides a high quality light with no glare
- Uses 30% less energy
- Recessed LEDs are shock and vibration-proof
- LEDs produce no heat
- Service free no need to replace bulbs or lenses
- 1-year limited warranty on entire unit
- Requires 24V or 120V
- · Will not rust, pit or corrode

#### Dimensions

**Dimensions** 