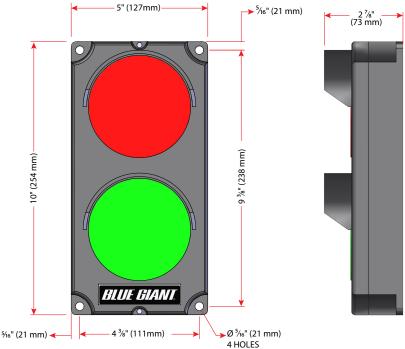

- 2-year limited warranty
- Polypropylene housing will not rust, pit or corrode
- 12-24 VAC/DC and 0.075 AMPs
- Other voltages available
- Yellow housing optional #032-807 12-24 VAC/DC

# 716 (2

## Low Profile LED Traffic Light

#### Part #032-461-1 115 VAC, 032-461 24 VAC/DC



#### **Product Details**

- 1/2" thick High Density Polyethylene
- 20 red LEDs, 20 green LEDs set in 4" circles
- · Low-profile design eliminates impact damage
- LED lights are good for 100,000 hours or 10 years of continuous use
- · Provides a high quality light with no glare
- Uses 30% less energy
- Recessed LEDs are shock and vibration-proof
- LEDs produce no heat
- Service free no need to replace bulbs or lenses
- 1-year limited warranty on entire unit
- Requires 24V or 120V
- · Will not rust, pit or corrode



#### Dimensions

**Dimensions**