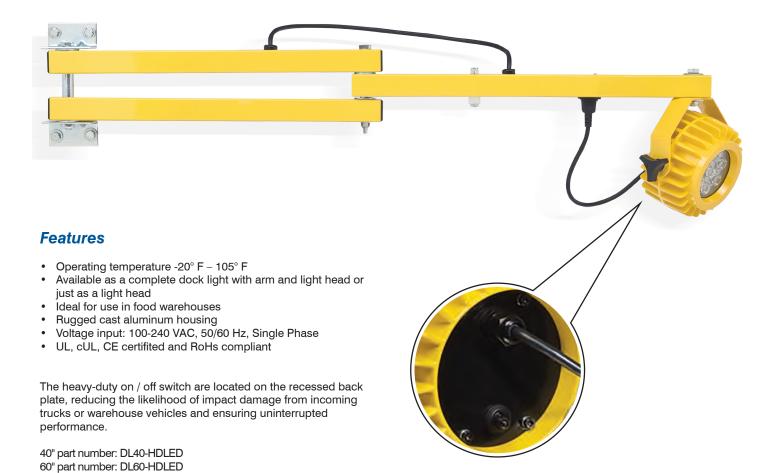

#### Customized to Suit Any Application

Available as a complete dock light (with arm and light head) or just as the light head, the HD Series comes in a wide range of configurations, such as single or double arm, swing or flex, and as a fan / light combo.

### **HD Series LED Dock Light**