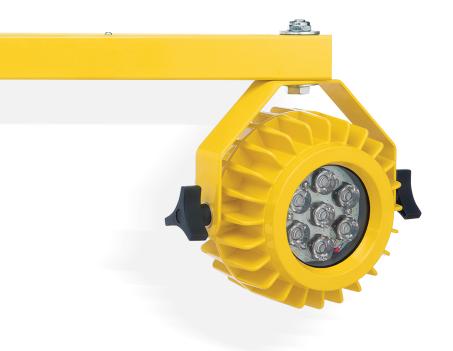

#### Rugged and Compact Housing

The light head's polycarbonate housing resists impact damage from forklifts or incoming trailers, lowering maintenance costs and minimizing the risk of downtime or interruptions in the cargo handling process.

#### Continuous Quality Light

The HD Series LED light's intensity exceeds a 300-watt incandescent bulb, but uses only 18 watts to emit a cool white light. The constant-current IP66 LED driver is rated for 100,000 hours of operation at 77° F.