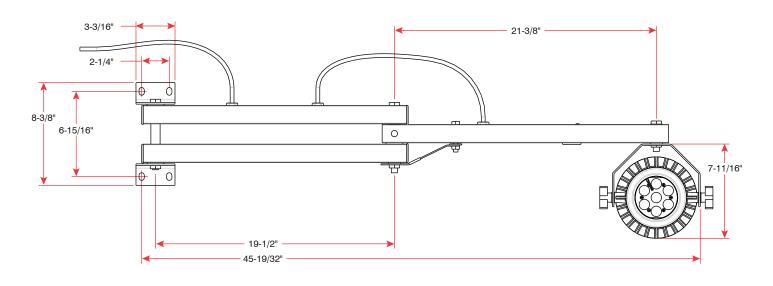

on

Available as a complete dock light (with arm and light head) or just as the light head, the HD Series comes in a wide range of configurations, such as single or double arm, swing or flex, and as a fan / light combo.

#### Rugged and Compact Housing

The light head's polycarbonate housing resists impact damage from forklifts or incoming trailers, lowering maintenance costs and minimizing the risk of downtime or interruptions in the cargo handling process.

#### Continuous Quality Light

The HD Series LED light's intensity exceeds a 300-watt incandescent bulb, but uses only 18 watts to emit a cool white light. The constant-current IP66 LED driver is rated for 100,000 hours of operation at 77° F.

## **HD Series LED Dock Light**

### **HD Series LED Dock Light**





#### **Dimensions**