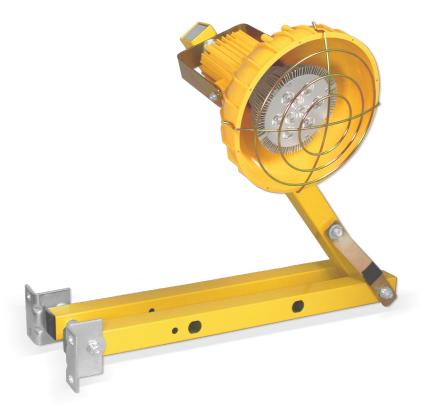

## Complete and Dependable Lighting Package

Comes with nine high-output 3 watt LED bulbs and cage guard, safely illuminating trailer interiors with cool and focused white light. The 40" (1016mm) arm has a double-strut design that provides maximum strength and reliability even in high-activity loading dock environments.

## Polycarbonate Lamp Heads

- Indestructible polycarbonate won't dent, bend or break under normal daily use
- · Lightweight and shock resistant for longer service life
- Mounts quickly for easy replacement and retrofitting
- · Corrosion resistant and non-conductive
- Wire lamp guard included
- Uses R40 bulb part # 026-725-1