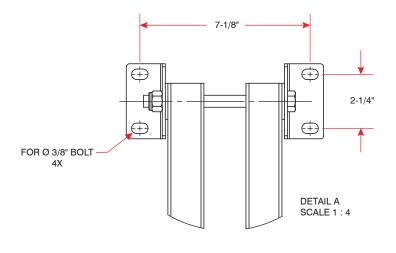

t breaking down. Productivity is uninterrupted and the work area remains safely lit.

## Complete and Dependable Lighting Package

Comes with nine high-output 3 watt LED bulbs and cage guard, safely illuminating trailer interiors with cool and focused white light. The 40" (1016mm) arm has a double-strut design that provides maximum strength and reliability even in high-activity loading dock environments.

## Versatile Application Support

The polycarbonate head remains cool to the touch even after extended usage, ensuring compatibility with refrigerated and food service applications. The double-strut arm enables easy illumination of all truck and trailer types. UL, cUL, and CE listed for safe operation.

## LED Loading Dock Light

## **LED Loading Dock Light**



#### View 1



## View 2



## Polycarbonate Lamp Heads

- Indestructible polycarbonate won't dent, bend or break under normal daily use
- · Lightweight and shock resistant for longer service life
- Mounts quickly for easy replacement and retrofitting
- · Corrosion resistant and non-conductive
- Wire lamp guard included
- Uses R40 bulb part # 026-725-1

## View 3