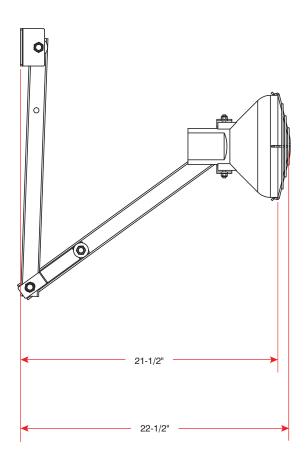

klifts without breaking down. Productivity is uninterrupted and the work area remains safely lit.

## Complete and Dependable Lighting Package

Comes with nine high-output 3 watt LED bulbs and cage guard, safely illuminating trailer interiors with cool and focused white light. The 40" (1016mm) arm has a double-strut design that provides maximum strength and reliability even in high-activity loading dock environments.

## Versatile Application Support

The polycarbonate head remains cool to the touch even after extended usage, ensuring compatibility with refrigerated and food service applications. The double-strut arm enables easy illumination of all truck and trailer types. UL, cUL, and CE listed for safe operation.

## LED Loading Dock Light

## **LED Loading Dock Light**



#### View 1



## View 2



## Polycarbonate Lamp Heads

- Indestructible polycarbonate won't dent, bend or break under normal daily use
- · Lightweight and shock resistant for longer service life
- Mounts quickly for easy replacement and retrofitting
- · Corrosion resistant and non-conductive
- Wire lamp guard included
- Uses R40 bulb part # 026-725-1

## View 3