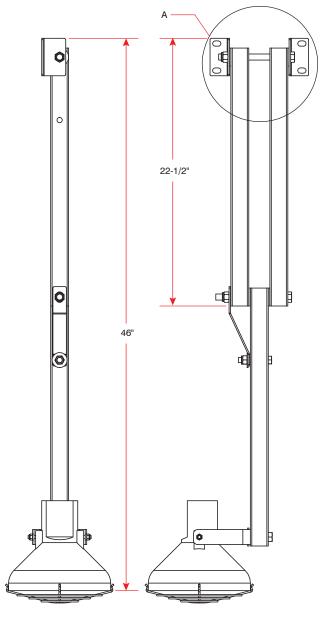

h and reliability even in high-activity loading dock environments.

## Versatile Application Support

The polycarbonate head remains cool to the touch even after extended usage, ensuring compatibility with refrigerated and food service applications. The double-strut arm enables easy illumination of all truck and trailer types. UL, cUL, and CE listed for safe operation.

## LED Loading Dock Light

## **LED Loading Dock Light**



#### View 1



## View 2



## Polycarbonate Lamp Heads

- Indestructible polycarbonate won't dent, bend or break under normal daily use
- · Lightweight and shock resistant for longer service life
- Mounts quickly for easy replacement and retrofitting
- · Corrosion resistant and non-conductive
- Wire lamp guard included
- Uses R40 bulb part # 026-725-1

## View 3