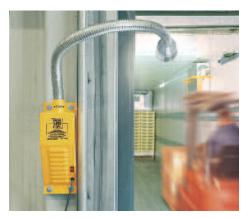

## Nothing lights up a trailer like an LED Versa Light®

The LED Versa Light® effectively illuminates the entire inside of an 8' x 53' trailer. Other dock lights feature a 53' narrow beam of light with a spotlight quality; we focus on details like lighting up the sides too.

Series 450 illuminates the entire trailer.

Other LED dock lights use narrow-focused spotlight effect.

Durable compact circular LED light head with 23° focused lens.

Model 450 - 120v Part #: DLGN-VL-450-LED