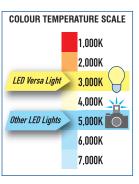

COMPACT CIRCULAR
LED LIGHT HEAD



The LED Versa Light® provides sustainability by ensuring quality and performance for the long term — minimizing your cost of ownership.

## Nothing lights up a trailer like an LED Versa Light®

The LED Versa Light® effectively illuminates the entire inside of an 8' x 53' trailer. Other dock lights feature a 53' narrow beam of light with a spotlight quality; we focus on details like lighting up the sides too.

#### **Longer Life**

The patened fan-cooled design allows us to provide a light with superior output, and longer life LED's of 85,000 hours and more importantly, we have eliminated the harsh glare typical of other LED docklights.



Twice the light output



Withstands sudden impact



## MORE LIGHT, LESS GLARE.

## Colour temperature matters.







# LED VERSA LIGHT® DELIVERS MORE LIGHT OUTPUT WITH LESS POWER CONSUMPTION AND LESS ENVIRONMENTAL IMPACT THAN OTHER CONVENTIONAL SOURCES.

#### **Model 450 Features**

- Easily Positioned
- Durable Construction
- Shock/Vibration Resistant
- Fan Cooled
- Circuit Breaker Switch
- Grounded Plug
- Stainless Steel Flexible Tube
- Welded Steel Housing
- Durable Protective LED Shield
- ■23° Focused Lens

### **Specifications**

- ■120 volt, .5A, 60Hz
- ■Amperage Draw .5A max
- ■57 Watt Average
- Adjustable/Flexible Tube
- Solid State Step Down Power Supply
- ■Built-in Cooling Fan
- Pre-drilled Holes for Easy Installation
- ■85,000 Hours LED Life



Series 450 illuminates the entire trailer.

Other LED dock lights use narrow-focused spotlight effect.



Durable compact circular LED light head wit