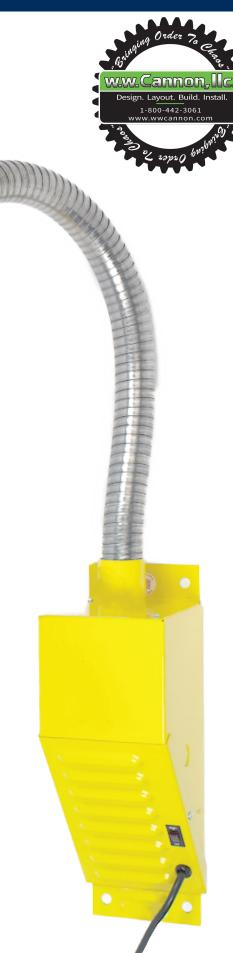

#### **Model 450 Features**

- Easily Positioned
- Durable Construction
- Shock/Vibration Resistant
- Fan Cooled
- Circuit Breaker Switch
- Grounded Plug
- Stainless Steel Flexible Tube
- Welded Steel Housing
- Durable Protective LED Shield
- ■23° Focused Lens

### **Specifications**

- ■120 volt, .5A, 60Hz
- ■Amperage Draw .5A max
- ■57 Watt Average
- Adjustable/Flexible Tube
- Solid State Step Down Power Supply
- ■Built-in Cooling Fan
- Pre-drilled Holes for Easy Installation
- ■85,000 Hours LED Life