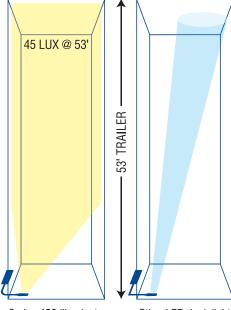

## Nothing lights up a trailer like an LED Versa Light®

The LED Versa Light® effectively illuminates the entire inside of an 8' x 53' trailer. Other dock lights feature a 53' narrow beam of light with a spotlight quality; we focus on details like lighting up the sides too.

Series 450 illuminates the entire trailer.

Other LED dock lights use narrow-focused spotlight effect.

Durable compact circular LED light head with 23° focused lens.

Model 450 - 120v Part #: DLGN-VL-450-LED