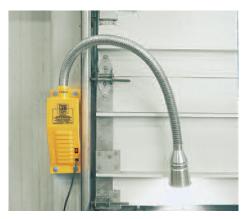

## Nothing lights up a trailer like an LED Versa Light®

The LED Versa Light® effectively illuminates the entire inside of an 8' x 53' trailer. Other dock lights feature a 53' narrow beam of light with a spotlight quality; we focus on details like lighting up the sides too.

Series 450 illuminates the entire trailer.

Other LED dock lights use narrow-focused spotlight effect.

Durable compact circular LED light head with 23° focused lens.

Model 450 - 120v Part #: DLGN-VL-450-LED