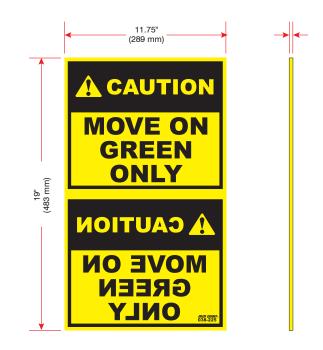

#### Exterior Driver Warning Sign

Part # 038-225 (French 038-225F / Spanish 038-225S)