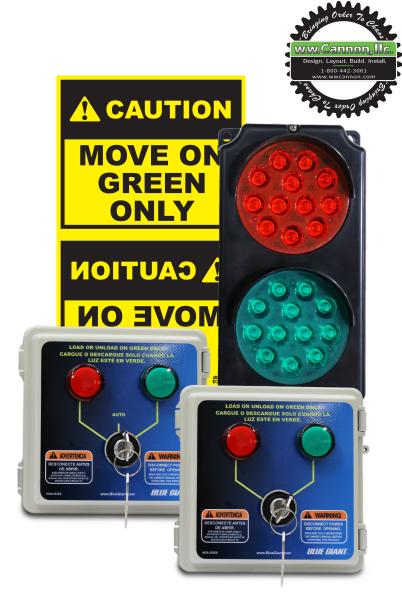

# Lighting the way to loading dock safety

Interlocked light communication packages provide added safety at the loading dock. Automatic (TLC24-A) and manually operated (TLC24-M) models available to suit site requirements.

## **Rugged Components**

The Blue Giant lights communication packages consist of a lowprofile, weatherproof, and impact-resistant control box, LED indoor and outdoor traffic lights, and a mirror image driver warning sign. Available in 115VAC or 230VAC 50-60 Hz input / 24VDC output.

## **Lights Communication Packages**

## **Lights Communication Packages**

Blue Giant lights communication packages consist of a low-profile, weatherproof, and impact-resistant control box, indoor and outdoor traffic lights, and a mirror image driver warning sign. Automatic (TLC24A1[115/230][F/S]) and manually (TLC24M1[115/230][F/S]) operated models available. Available in 115VAC or 230VAC 50-60 Hz input / 24VDC output. Comes standard with exterior driver traffic light and English driver warning sign. Please specify if you require French or Spanish.