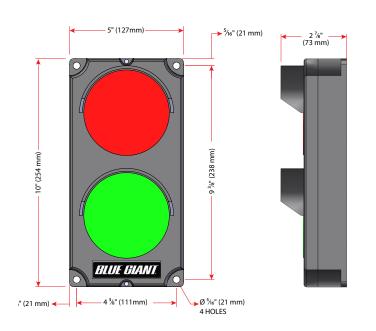

VAC or 230VAC 50-60 Hz input / 24VDC output. Comes standard with exterior driver traffic light and English driver warning sign. Please specify if you require French or Spanish.

## **Product Details**

- · Provides a high quality light with no glare
- Energy efficient and easy installation
- Service free no need to replace bulbs or lenses
- Shallow body depth with integral lens visors for extended visibility
- 2-year limited warranty
- · Polypropylene housing will not rust, pit or corrode
- 12-24 VAC/DC and 0.075 AMPs
- Other voltages available
- Yellow housing optional #032-807 12-24 VAC/DC

## **Optional Overhead Door Sensor**

The photo eye sensor changes interior and exterior light signals to indicate equipment position and safety conditions in realtime.

## Stop and Go Traffic Light



Part # 032-806

### **TLC24 Control Box Dimensions**



#### Exterior Driver Warning Sign



Part # 038-225 (French 038-225F / Spanish 038-225S)