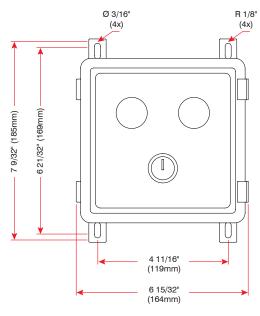

ard with exterior driver traffic light and English driver warning sign. Please specify if you require French or Spanish.

## **Product Details**

- · Provides a high quality light with no glare
- Energy efficient and easy installation
- Service free no need to replace bulbs or lenses
- Shallow body depth with integral lens visors for extended visibility
- 2-year limited warranty
- · Polypropylene housing will not rust, pit or corrode
- 12-24 VAC/DC and 0.075 AMPs
- Other voltages available
- Yellow housing optional #032-807 12-24 VAC/DC

## **Optional Overhead Door Sensor**

The photo eye sensor changes interior and exterior light signals to indicate equipment position and safety conditions in realtime.

## Stop and Go Traffic Light



Part # 032-806

### **TLC24 Control Box Dimensions**



#### Exterior Driver Warning Sign



Part # 038-225 (French 038-225F / Spanish 038-225S)