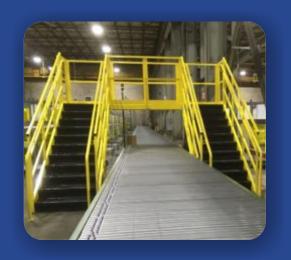

## **Conveyor Crossovers**

Provides safe crossing, significantly enhances the efficiency of workflow and reduces worker injuries

**Product Overview** 

Mezzanines Steel Structures

## **Features**

- Modular bolt together steel construction for lower maintenance costs
- Indoor and outdoor usage with grating or floor plate for slip resistance
- Modular design allows for ease of installation in crowded workspaces
- Safe and easy code compliant access
- Configurations include Z-shaped, L-shaped, & U-shaped designs
- Modular designs allows for easy reconfiguration
- Helps meet life safety requirements to meet local codes
- Standard widths of 24 in., 30 in. & 36 in.
- Maximum spans of 10 ft. between columns

## **Optional Features**

- Crossover systems are custom designed to your specific application
- Ladders, ship ladders, OSHA stairs, and IBC stairs available
- Countless customized configurations
- Galvanizing is also available for outdoor applications