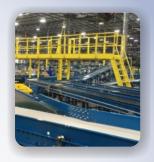

## **Conveyor Crossovers**

Provides safe crossing, significantly enhances the efficiency of workflow and reduces worker injuries

**Product Overview** 

Mezzanines Steel Structures

## **Features**

- Modular bolt together steel construction for lower maintenance costs
- Indoor and outdoor usage with grating or floor plate for slip resistance
- Modular design allows for ease of installation in crowded workspaces
- Safe and easy code compliant access
- Configurations include Z-shaped, L-shaped, & U-shaped designs
- Modular designs allows for easy reconfiguration
- Helps meet life safety requirements to meet local codes
- Standard widths of 24 in., 30 in. & 36 in.
- Maximum spans of 10 ft. between columns

## **Optional Features**

- Crossover systems are custom designed to your specific application
- Ladders, ship ladders, OSHA stairs, and IBC stairs available
- Countless customized configurations
- Galvanizing is also available for outdoor applications