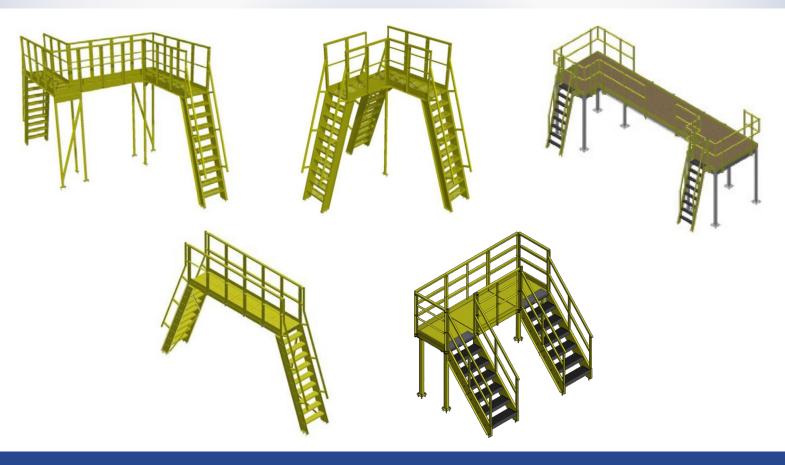

## **Features**

- Modular bolt together steel construction for lower maintenance costs
- Indoor and outdoor usage with grating or floor plate for slip resistance
- Modular design allows for ease of installation in crowded workspaces
- Safe and easy code compliant access
- Configurations include Z-shaped, L-shaped, & U-shaped designs
- Modular designs allows for easy reconfiguration
- Helps meet life safety requirements to meet local codes
- Standard widths of 24 in., 30 in. & 36 in.
- Maximum spans of 10 ft. between columns

## **Optional Features**

- Crossover systems are custom designed to your specific application
- Ladders, ship ladders, OSHA stairs, and IBC stairs available
- Countless customized configurations
- Galvanizing is also available for outdoor applications