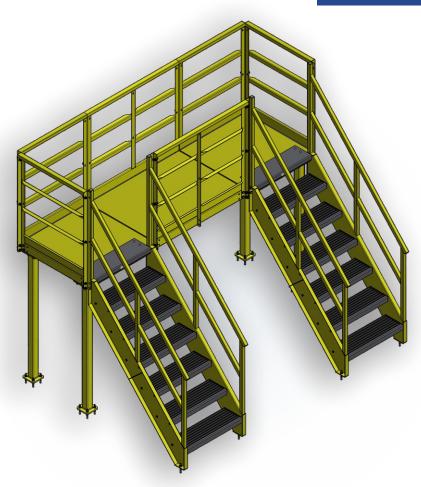

## **Conveyor Crossovers**

Provides safe crossing, significantly enhances the efficiency of workflow and reduces worker injuries

**Product Overview** 

Mezzanines Steel Structures

## **Features**

- Modular bolt together steel construction for lower maintenance costs
- Indoor and outdoor usage with grating or floor plate for slip resistance
- Modular design allows for ease of installation in crowded workspaces
- Safe and easy code compliant access
- Configurations include Z-shaped, L-shaped, & U-shaped designs
- Modular designs allows for easy reconfiguration
- Helps meet life safety requirements to meet local codes
- Standard widths of 24 in., 30 in. & 36 in.
- Maximum spans of 10 ft. between columns

## **Optional Features**

- Crossover systems are custom designed to your specific application
- Ladders, ship ladders, OSHA stairs, and IBC stairs available
- Countless customized configurations
- Galvanizing is also available for outdoor applications