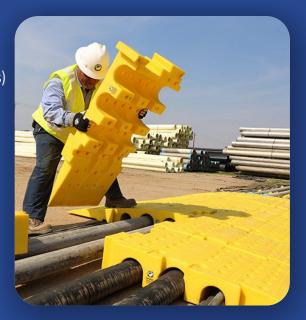

## **Features**

- Modular, easy-to-assemble construction
- Low Angle Profile (Vehicles, Fire/Rescue Apparatus, & Heavy Trucks)
- Affordable and Efficient, Wide for Easy Access
- Made in USA from 100% recycled plastics
- Adaptable width depending on your axle width
- Maximum Load Capacity: 14,000 lbs per axle

## **Applications**

- Utilities: Water, Electrical, Gas, Phone
- In-Plant Use: Welding Cables, Electrical Conduit, Water, Steam, Hydraulic & Air Lines
- Construction Sites, Municipal Sidewalk Repair