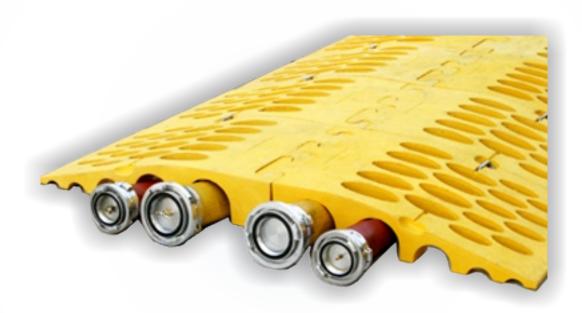

## **Hose Bridges**

Modular light weight crossover solution

**Product Overview** 

Yard Ramps

Innovative Products
Fast Lead Times

## **Features**

- Modular, easy-to-assemble construction
- Low Angle Profile (Vehicles, Fire/Rescue Apparatus, & Heavy Trucks)
- Affordable and Efficient, Wide for Easy Access
- Made in USA from 100% recycled plastics
- Adaptable width depending on your axle width
- Maximum Load Capacity: 14,000 lbs per axle

## **Optional Features**

- Available as a half bridge model for Curb Access
- Hose Bridge Set (4 piece set 2 pieces per side)
- Super Hose Bridge (6 piece set 3 pieces per side)
- Standard color is black; Yellow is available as an option