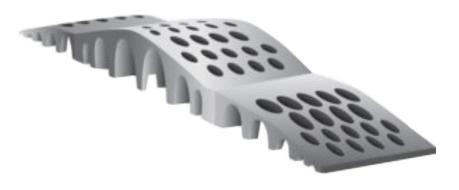

## **Hose Bridges**

Modular light weight crossover solution

**Product Overview** 

Yard Ramps

Innovative Products
Fast Lead Times

## **Features**

- Modular, easy-to-assemble construction
- Low Angle Profile (Vehicles, Fire/Rescue Apparatus, & Heavy Trucks)
- Affordable and Efficient, Wide for Easy Access
- Made in USA from 100% recycled plastics
- Adaptable width depending on your axle width
- Maximum Load Capacity: 14,000 lbs per axle