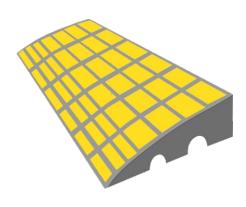

## **Optional Features**

- Available as a half bridge model for Curb Access
- Hose Bridge Set (4 piece set 2 pieces per side)
- Super Hose Bridge (6 piece set 3 pieces per side)
- Standard color is black; Yellow is available as an option

Super Hose Bridge

Half Bridge