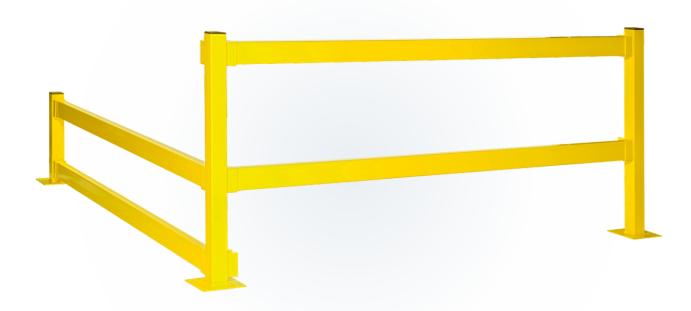

## **Modular Protective Barrier - Models MPB**

An inexpensive and simple solution to solve difficult safety barrier protection problems

**Product Overview** 

Safety Products

Innovative Products
Fast Lead Times

## **Features**

- 20" single or 42" double rail design with guard rail lengths up to 10'
- 42" double rail protectors for pedestrian traffic
- Lightweight guard rails for easy lifting
- Protects personnel, machinery, pedestrians and non-powered vehicles by utilizing Modular Protective Barrier
- Columns are capped for finish
- Lift-out rail design allows access to areas quickly and safely
- Simple to install or cut custom sizes in the field