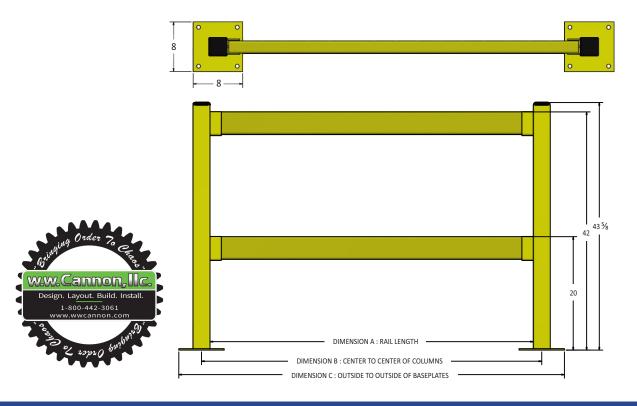

## **Features**

- 20" single or 42" double rail design with guard rail lengths up to 10'
- 42" double rail protectors for pedestrian traffic
- Lightweight guard rails for easy lifting
- Protects personnel, machinery, pedestrians and non-powered vehicles by utilizing Modular Protective Barrier
- Columns are capped for finish
- Lift-out rail design allows access to areas quickly and safely
- Simple to install or cut custom sizes in the field

## **Optional Features**

- Optional anchor kit available for purchase
- Floor rail is optional. Refer item MPBPFLOORRAIL positioned 2" off ground to deter pallet jack entry
- Other standard colors are orange, blue, black and grey available upon request