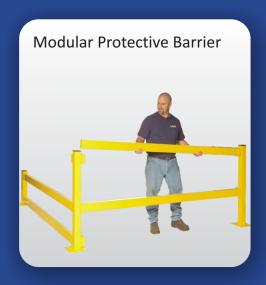

## **Modular Protective Barrier - Models MPB**

An inexpensive and simple solution to solve difficult safety barrier protection problems

**Product Overview** 

Safety Products

Innovative Products
Fast Lead Times

## **Features**

- 20" single or 42" double rail design with guard rail lengths up to 10'
- 42" double rail protectors for pedestrian traffic
- Lightweight guard rails for easy lifting
- Protects personnel, machinery, pedestrians and non-powered vehicles by utilizing Modular Protective Barrier
- Columns are capped for finish
- Lift-out rail design allows access to areas quickly and safely
- Simple to install or cut custom sizes in the field