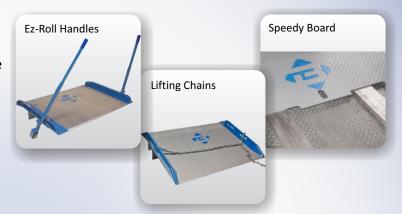

#### **Ez-Roll Handles**

- One person positioning without the use of a forklift
- Telescoping handles store away while board is in use

#### **Lifting Chains**

Positioning of board by forklift

#### **Speedy Board Cutouts®**

- Simple notch design on the leading edge of board allows easy placement and retrieval
- Custom sizes and designs available

| Plate Length | Leg Length |
|--------------|------------|
| 24" - 36"    | 7"         |
| 42" - 48"    | 9"         |
| 54" - 60"    | 11"        |
| 66" - 72"    | 13"        |
| 78" - 96"    | 17"        |