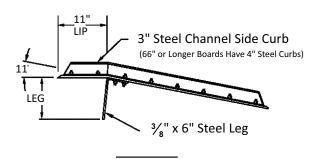

### **Features**

- Lightweight design provides easy portability
- Full-length structural steel bolt-on curbs for increased strength
- Locking legs for secure positioning
- Widths from 48" to 72"
- Lengths from 36" to 96"

#### **Speedy Board Cutouts®**

- Simple notch design on the leading edge of board allows easy placement and retrieval
- Custom sizes and designs available

| Plate Length | Leg Length |
|--------------|------------|
| 24" - 36"    | 7"         |
| 42" - 48"    | 9"         |
| 54" - 60"    | 11"        |
| 66" - 72"    | 13"        |
| 78" - 96"    | 17"        |