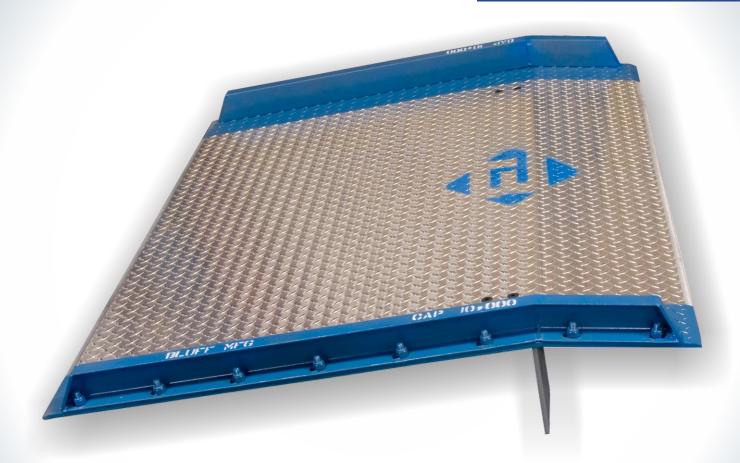

# **Aluminum Dock Boards - Models AC-BC**

Aluminum boards are ideal for low to medium volume loading dock applications

**Product Overview** 

Dock Equipment

BUFF

Innovative Products
Fast Lead Times

### **Features**

- Lightweight design provides easy portability
- Full-length structural steel bolt-on curbs for increased strength
- Locking legs for secure positioning
- Widths from 48" to 72"
- Lengths from 36" to 96"