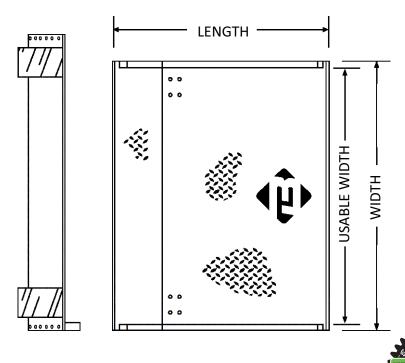

# **Aluminum Dock Boards - Models AC-BC**

Aluminum boards are ideal for low to medium volume loading dock applications

**Product Overview** 

Dock Equipment

BUFF

Innovative Products
Fast Lead Times

### **Features**

- Lightweight design provides easy portability
- Full-length structural steel bolt-on curbs for increased strength
- Locking legs for secure positioning
- Widths from 48" to 72"
- Lengths from 36" to 96"

#### **Speedy Board Cutouts®**

- Simple notch design on the leading edge of board allows easy placement and retrieval
- Custom sizes and designs available

| Plate Length | Leg Length |
|--------------|------------|
| 24" - 36"    | 7"         |
| 42" - 48"    | 9"         |
| 54" - 60"    | 11"        |
| 66" - 72"    | 13"        |
| 78" - 96"    | 17"        |