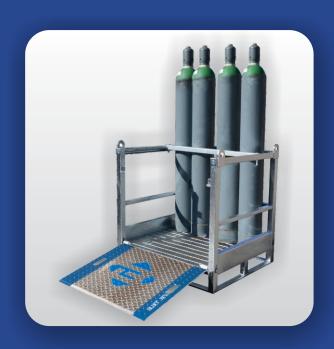

## Gas Cylinder Aluminum Ramp - Model AWL & AWC

Easily move Industrial, Medical and Specialty Gas Cylinders

**Product Overview** 

Dock Equipment

BUFF

Innovative Products
Fast Lead Times