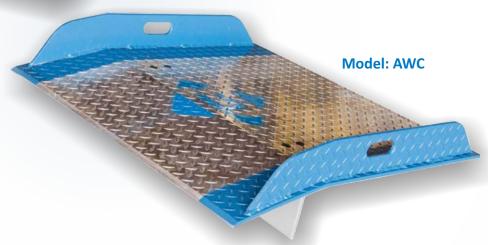

## **Model AWC Features**

- Welded 4" tall run-off curbs on both sides for added control
- Lightweight 3/8" aluminum diamond plate
- Hand-hole cutouts on curbs for allow for easy lifting and maneuvering by hand
- Plates larger than 48" have two hand holes on each curb for easier handling
- Capacities are size specific
- ANSI code and weight capacity stamped onto back of plate
- Standard widths from 30" to 48"
- Lengths from 30" to 60"