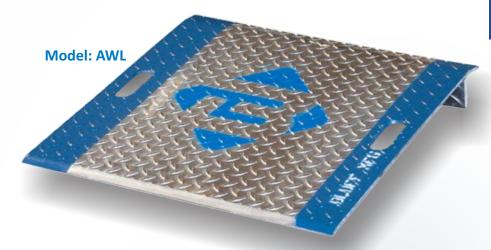

## Model AWL Features

- Lightweight 3/8 " aluminum diamond plate
- Hand-hole cutouts for easy lifting and maneuvering by hand
- Capacities from 2,313 lbs. to 4,720 lbs
- ANSI code and weight capacity stamped onto back of plate
- Standard widths from 24" to 36"
- Standard lengths from 24" to 36"
- Engineered to match pallet height
- Welded full width leg