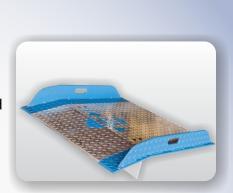

## **Model AWC Features**

- Welded 4" tall run-off curbs on both sides for added control
- Lightweight 3/8" aluminum diamond plate
- Hand-hole cutouts on curbs for allow for easy lifting and maneuvering by hand
- Plates larger than 48" have two hand holes on each curb for easier handling
- Capacities are size specific
- ANSI code and weight capacity stamped onto back of plate
- Standard widths from 30" to 48"
- Lengths from 30" to 60"