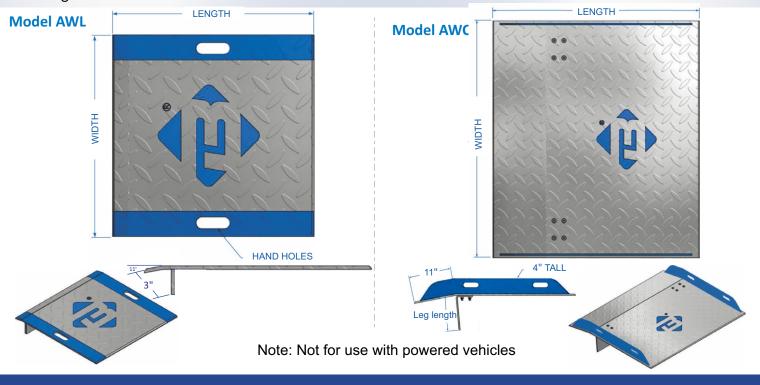

## Model AWL Features

- Lightweight 3/8 " aluminum diamond plate
- Hand-hole cutouts for easy lifting and maneuvering by hand
- Capacities from 2,313 lbs. to 4,720 lbs
- ANSI code and weight capacity stamped onto back of plate
- Standard widths from 24" to 36"
- Standard lengths from 24" to 36"
- Engineered to match pallet height
- Welded full width leg

## **Model AWC Features**

- Welded 4" tall run-off curbs on both sides for added control
- Lightweight 3/8" aluminum diamond plate
- Hand-hole cutouts on curbs for allow for easy lifting and maneuvering by hand
- Plates larger than 48" have two hand holes on each curb for easier handling
- Capacities are size specific
- ANSI code and weight capacity stamped onto back of plate
- Standard widths from 30" to 48"
- Lengths from 30" to 60"