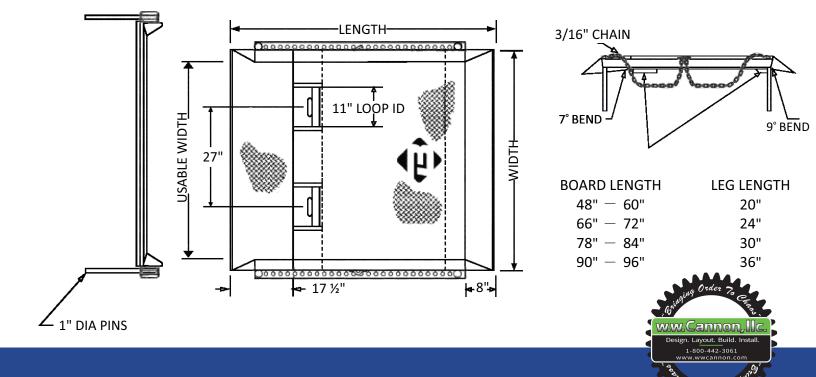

#### Features

- For difficult dock to trailer positioning and park-out applications
- Full length pin pockets on each side for a dual-pin locking system
- Fold down lift loops
- All steel welded construction
- Capacities from 15,000 to 40,000 pounds
- Widths from 60" to 96"
- Lengths from 48" to 120"
- Above and below dock loading
- Great for temporary use over dock levelers that are being repaired