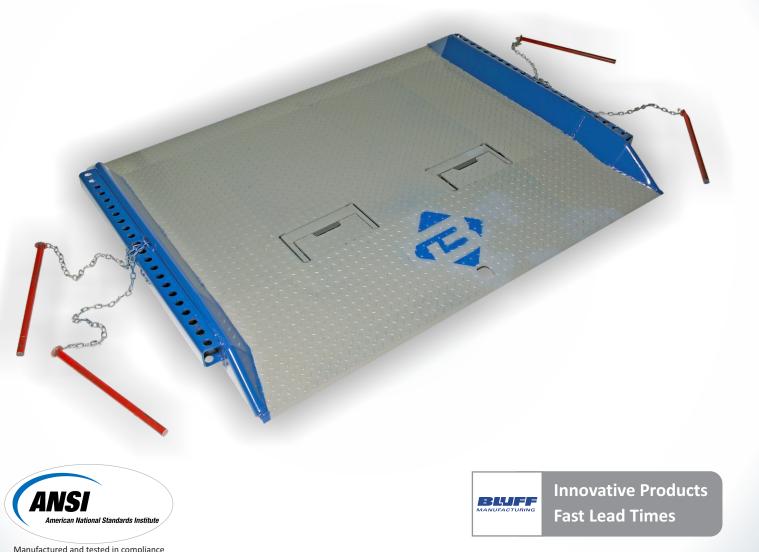

# **Red Pin Steel Dock Board - Model C**

Bluff Steel Dock Boards provide an easy transition from dock to truck

#### Features

- For difficult dock to trailer positioning and park-out applications
- Full length pin pockets on each side for a dual-pin locking system
- Fold down lift loops
- All steel welded construction
- Capacities from 15,000 to 40,000 pounds
- Widths from 60" to 96"
- Lengths from 48" to 120"
- Above and below dock loading
- Great for temporary use over dock levelers that are being repaired