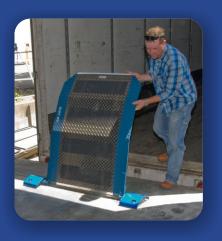

## **Features**

- Recommended for loading applications involving hand trucks/dollies and carts (not for use with pallet jacks or powered equipment)
- Vertically stored
- Top-of-dock mounted unit with dual-spring lift assist
- Beveled edges allow for smooth transition
- Wide range of sizes available
- Capacities are size specific
- Mounting hardware included