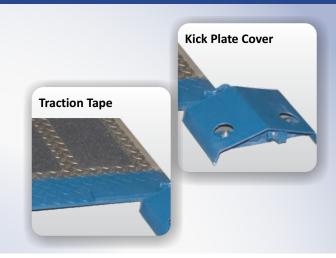

## **Optional Features**

- Kick plate cover offers foot and cart protection from mounting hardware. Two are required per dock plate
- Traction tape offers additional slip-resistance