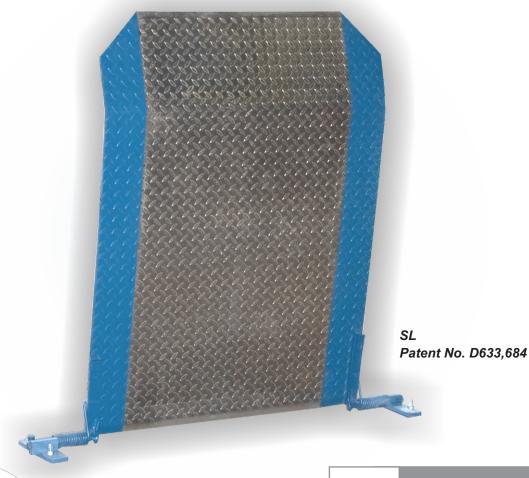

## Spring Loaded Aluminum Dock Plate - Model SL

Ideal for route delivery systems like those found in beverage, bakery and snack distribution

**Product Overview** 

Dock Equipment

BUFF

Innovative Products
Fast Lead Times

## **Features**

- Recommended for loading applications involving hand trucks/dollies and carts (not for use with pallet jacks or powered equipment)
- Vertically stored
- Top-of-dock mounted unit with dual-spring lift assist
- Beveled edges allow for smooth transition
- Wide range of sizes available
- Capacities are size specific
- Mounting hardware included