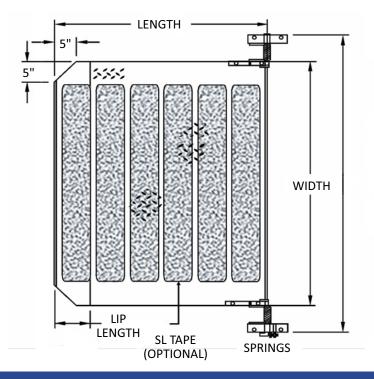

## **Features**

- Recommended for loading applications involving hand trucks/dollies and carts (not for use with pallet jacks or powered equipment)
- Vertically stored
- Top-of-dock mounted unit with dual-spring lift assist
- Beveled edges allow for smooth transition
- Wide range of sizes available
- Capacities are size specific
- Mounting hardware included

## **Optional Features**

- Kick plate cover offers foot and cart protection from mounting hardware. Two are required per dock plate
- Traction tape offers additional slip-resistance