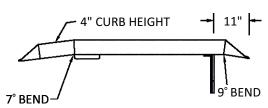

## **Optional Features**

Custom sizes and designs available

| BOARD  | LEG    | MIN.        | MAX.           |
|--------|--------|-------------|----------------|
| LENGTH | LENGTH | FORK LENGTH | SERVICE HEIGHT |
| 48"    | 12"    | 36"         | 7"             |
| 60"    | 12"    | 42"         | 8"             |
| 72"    | 14"    | 48"         | 10"            |
| 84"    | 18"    | 60"         | 12"            |