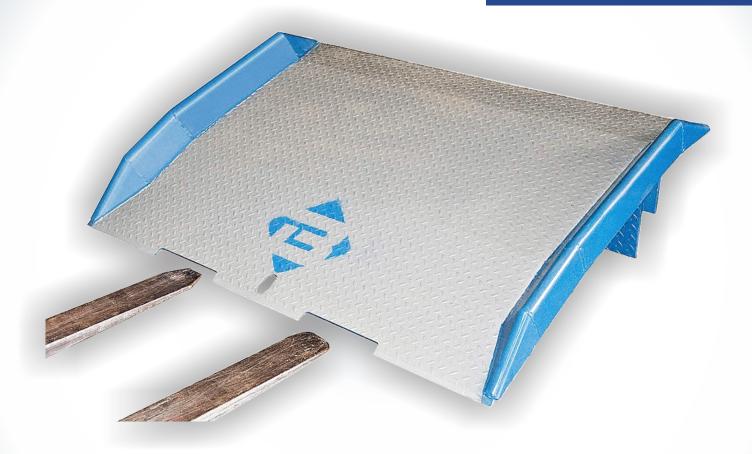

## Speedy Board® - Model SB

W.W.Cannon, I.C.

Design. Layout. Build. Install.

1.800.442-3061

www.wwcannon.com

Allows the forklift driver to move, set in place, and retrieve the dock board without leaving the safety of the forklift

## **Features**

- Capacities from 10,000 to 40,000 lbs
- Fork cutouts on leading edge no need to leave forklift
- Forks must be tilted and tapered for use with Speedy Board
- Fixed (locking) leg design
- Above dock loading only
- Widths from 60" 84"
- Lengths from 48" 120"