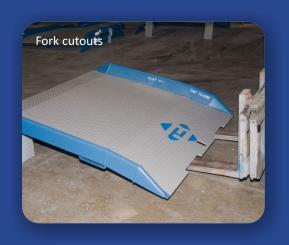

## **Features**

- Capacities from 10,000 to 40,000 lbs
- Fork cutouts on leading edge no need to leave forklift
- Forks must be tilted and tapered for use with Speedy Board
- Fixed (locking) leg design
- Above dock loading only
- Widths from 60" 84"
- Lengths from 48" 120"