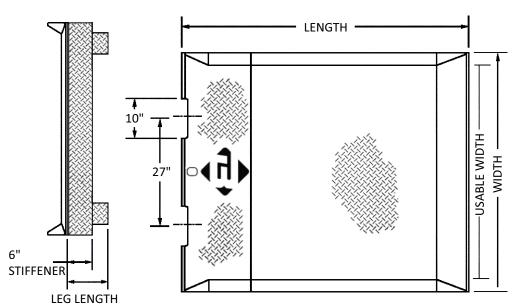

## **Optional Features**

Custom sizes and designs available

| BOARD  | LEG    | MIN.        | MAX.           |
|--------|--------|-------------|----------------|
| LENGTH | LENGTH | FORK LENGTH | SERVICE HEIGHT |
| 48"    | 12"    | 36"         | 7"             |
| 60"    | 12"    | 42"         | 8"             |
| 72"    | 14"    | 48"         | 10"            |
| 84"    | 18"    | 60"         | 12"            |