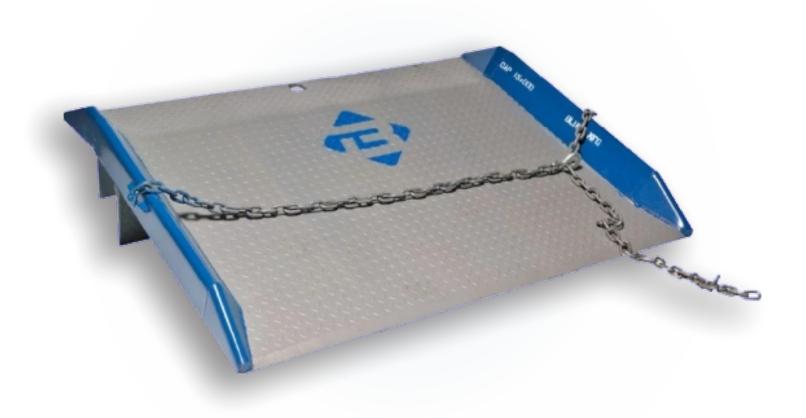

## **Steel Dock Boards - Models TNB**

Dock board which works well when the trip into the truck is up

**Product Overview** 

**Boards and Plates** 

Innovative Products
Fast Lead Times

## **Features**

- Capacities from 15,000 to 40,000 lbs
- Single-bend design
- With the dock side bend eliminated, it's a smoother transition for pallet jacks to take on
- Minimize the chance of low under-clearance issues
- Fixed (locking) leg design
- Lifting chains

All welded construction

- 4" high curbs allows you to custom fit
- Widths from 60" 84"

Lengths from 48" - 120"

\*Above dock loading only