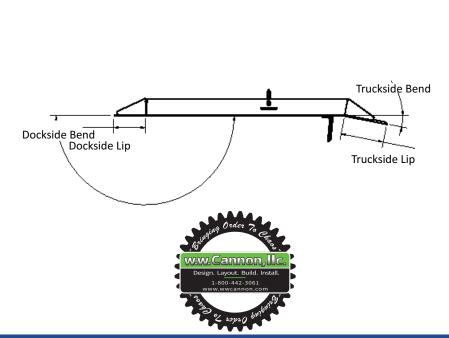

## **Features**

- Capacities from 15,000 to 40,000 lbs
- Single-bend design
- With the dock side bend eliminated, it's a smoother transition for pallet jacks to take on
- Minimize the chance of low under-clearance issues
- Fixed (locking) leg design
- Lifting chains

All welded construction

- 4" high curbs allows you to custom fit
- Widths from 60" 84"

Lengths from 48" - 120"

\*Above dock loading only