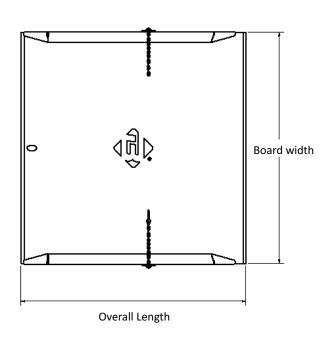

All welded construction

- 4" high curbs allows you to custom fit
- Widths from 60" 84"

Lengths from 48" - 120"

\*Above dock loading only