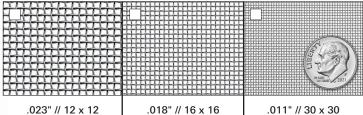

# **DURABLE 304 STAINLESS STEEL MESH**

ISO 9044, ASTM: E 2016-15, A 240, A 478-97