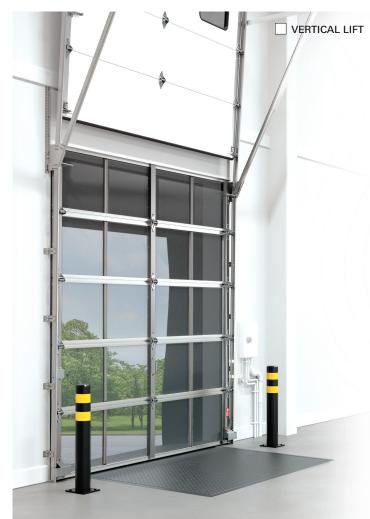

# HE BUG BLOCKER® DOORS

## YOUR BEST FOOD SAFETY AND COMPLIANCE SOLUTION

Since 1990, the award-winning Bug Blocker stainless steel mesh dock doors have kept pests out, increased security, and brought the best of the outside in.

Custom built to your exact specifications, Rasco doors and screens provide years of reliable service and peace of mind.















# HOMELAND SECURITY, FSMA, AIB, HACCP, USDA, FDA, HACCP



### **WORKS WITH EVERY LIFT TYPE**



We also have fixed in opening, and can make fully custom options.

# WORKS WITH YOUR EXISTING DOOR



Add a Rasco without replacing your door.

# **DURABLE 304 STAINLESS STEEL MESH**



ISO 9044, ASTM: E 2016-15, A 240, A 478-97