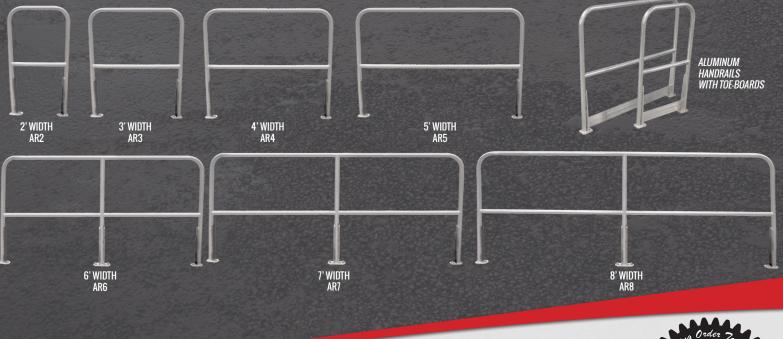

## **PRODUCT FEATURES**

- Aluminum one-piece welded construction
- 1½" diameter tube 42" high with mid-rail
- Corrosion resistant
- Non-magnetic
- Mill finish
- Mounting feet have 9/16" diameter holes for bolt-on field installation
- Mounting hardware not included
- Available in choices of 7 lengths, 2' through 8'
- Choose a combination of models for distances greater than 8'
- Meets applicable OSHA standards •
- EO.B. Croswell, MI • Lead-time: 10 working days A.R.O.
- Terms: net 30 Days
- · Pricing subject to change without notice

| WITHOUT TOE-BOARDS |           |
|--------------------|-----------|
| RAILING<br>LENGTH  | MODEL NO. |
| 2'                 | AR2       |
| 3'                 | AR3       |
| 4'                 | AR4       |
| 5'                 | AR5       |
| 6'                 | AR6       |
| 7'                 | AR7       |
| 8'                 | AR8       |

## WITH 4" TOE-BOARDS

| RAILING<br>LENGTH | MODEL NO. |
|-------------------|-----------|
| 2'                | AR2T      |
| 3'                | AR3T      |
| 4'                | AR4T      |
| 5'                | AR5T      |
| 6'                | AR6T      |
| 7'                | AR7T      |
| 8'                | AR8T      |