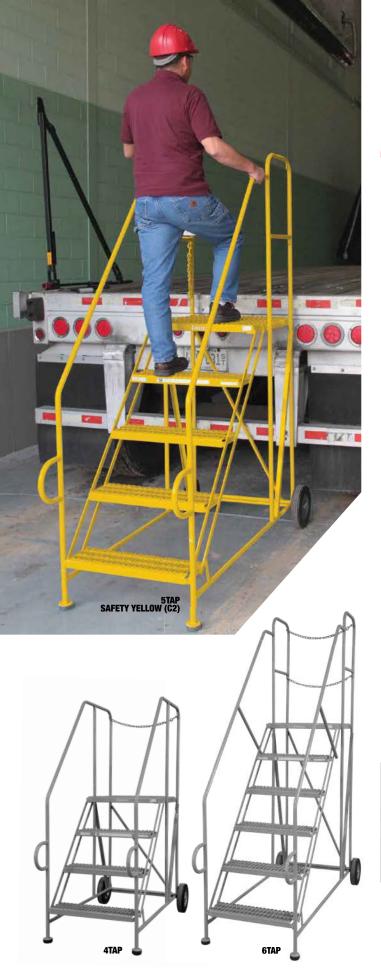

## Trailer Access Platform

## Easy access to trailers and cube vans

THE TRAILER ACCESS LADDER offers easy entry to tractor trailers and cube vans in places where loading docks and bays are not available or convenient. The ladder can be moved easily on two (2) 10" solid rubber rear wheels and is provided with slip resistant heavy duty serrated treads.

- 800 lb. load rating.
- 50° climb angle.
- Steps and platform are constructed of heavy-duty non-slip serrated tread, supported by 1" O.D. tubular frame.
- Handrails with removable snap hook chains.
- Platform size is 24"x24". Step width is 24".
- Two heavy-duty 10" solid rubber rear wheels with large 2½" rubber pads on front legs.
- Gray powder coat finish is standard.
- Trailer access platforms meet applicable OSHA and ANSI standards.
- Cal-OSHA models also available.