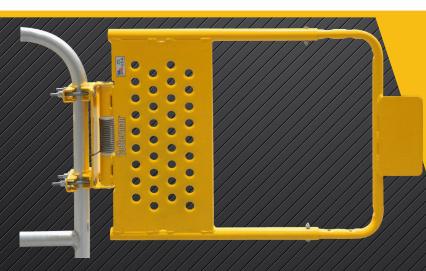

#### **ADJUSTABLE**

Two sizes cover openings from 16" to 40" openings. Mounts to round or square guardrail systems or to any reinforced flat mounting surface, by simple bolt-on attachment. **Left or Right opening.** 

\*zinc rich powder-coat primer

 Versatile, can be mounted to round rail, square rail of up to 2", or a firm reinforced wall surface.

- Stainless steel spring closes the gate after each pass thru.
- Gate width is available in two adjustable size ranges: to fit openings of 16" to 24" or 24" to 40". Gate width is adjustable in 2" increments.
- Available in safety yellow powder coated finish with zinc rich powder coat primer for corrosion resistance, hot-dip galvanized, or stainless steel construction.