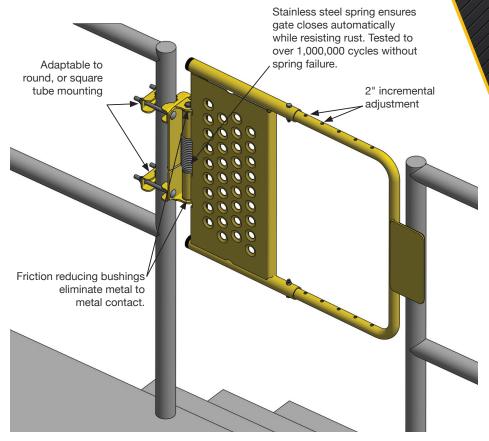

#### **ADJUSTABLE**

Two sizes cover openings from 16" to 40" openings. Mounts to round or square guardrail systems or to any reinforced flat mounting surface, by simple bolt-on attachment. **Left or Right opening.** 

#### **SELF-CLOSING**

Tested to over 1,000,000 cycles without spring failure.

#### **OSHA COMPLIANT**

Cotterman® Self-Closing Safety Gates meet or exceed the guardrail opening protection requirements of OSHA 1910 Subpart D and ANSI A1264.1-2017.

Tested to over 1,000,000 cycles without spring failure. Stainless Steel spring ensures gate closes automatically while resisting rust.

Friction reducing bushings provide smooth operation and long life, eliminating metal to metal contact.

| Item No.     | Fits<br>Clear<br>Opening | Finish                         |
|--------------|--------------------------|--------------------------------|
| SG1626ZC2P1S | 16" - 26"                | Safety yellow powder top coat* |
| SG2440ZC2P1S | 24" - 40"                | Safety yellow powder top coat* |
| SG1626SP1S   | 16" - 26"                | Stainless Steel                |
| SG2440SP1S   | 24" - 40"                | Stainless Steel                |
| SG1626C51P1S | 16" - 26"                | Galvanized                     |
| SG2440C51P1S | 24" - 40"                | Galvanized                     |

\*zinc rich powder-coat primer

 Versatile, can be mounted to round rail, square rail of up to 2", or a firm reinforced wall surface.

- Stainless steel spring closes the gate after each pass thru.
- Gate width is available in two adjustable size ranges: to fit openings of 16" to 24" or 24" to 40". Gate width is adjustable in 2" increments.
- Available in safety yellow powder coated finish with zinc rich powder coat primer for corrosion resistance, hot-dip galvanized, or stainless steel construction.