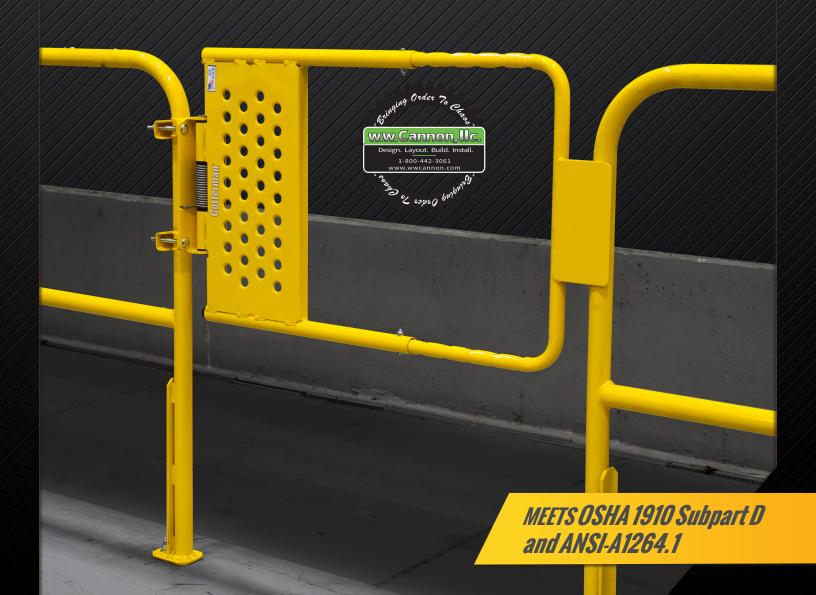

## SELF-CLOSING SAFETY GATE

#### **OSHA COMPLIANT**

Cotterman® Self-Closing Safety Gates meet or exceed the guardrail opening protection requirements of OSHA 1910 Subpart D and ANSI A1264.1-2017.

Tested to over 1,000,000 cycles without spring failure. Stainless Steel spring ensures gate closes automatically while resisting rust.

Cotterman®

**Application:** Intended for use with OSHA approved 42" guardrail systems. Cotterman® Adjustable Self Closing Safety Gates meet OSHA 1910 Subpart D, and ANSI-A1264.1.