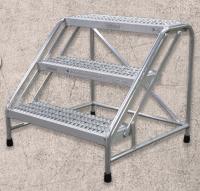

# Model No. 1903N2628A3F10B1050

Step Count: 3 **Overall Dimensions (inches)** 34D x 28W x 30H Tread Size (inches) 10<sub>D</sub> x 24<sub>W</sub> Unassembled **Rubber Feet Packaging: Box** 