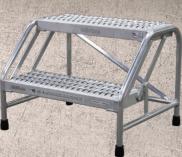

# Model No 1803N3232A3F10B1050

Step Count: 3 **Overall Dimensions (inches)** 33D x 33W x 30H Tread Size (inches) 10<sub>D</sub> x 30<sub>W</sub> Welded Rubber Feet Packaging: Shrinkwrapped