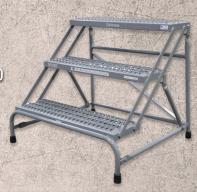

Step Count: 3 Overall Dimensions (inches) 34D x 34W x 30H Tread Size (inches) 10<sub>D</sub>x 30<sub>W</sub> Unassembled **Rubber Feet Packaging: Box** 

- 45 degree climbing angle
- 500 lbs. capacity

Serrated tread

# Model No. 1903N2628A3F10B1050

Step Count: 3 **Overall Dimensions (inches)** 34D x 28W x 30H Tread Size (inches) 10<sub>D</sub> x 24<sub>W</sub> Unassembled **Rubber Feet Packaging: Box** 