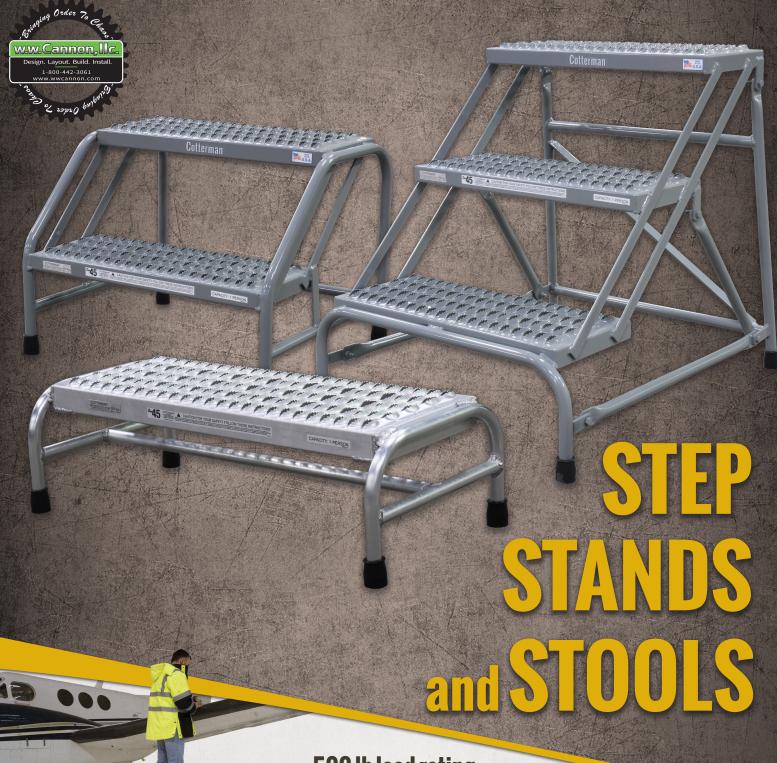

# Model No. 1302N2626A3E10B1C1

Step Count: 2 Overall Dimensions (inches) 23D x 27w x 20H Tread Size (inches) 10<sub>D</sub> x 24<sub>W</sub> Welded Rubber Feet **Packaging: Shrinkwrapped** 

# Model No. 1302N2626A3E10B3C1

Step Count: 2 Overall Dimensions (inches) 23D x 27w x 20H **Tread Size (inches)** 10d x 24w Welded **Rubber Feet and Casters Packaging: Shrinkwrapped** 

Step Count: 3 **Overall Dimensions (inches)** 34d x 28w x 30h Tread Size (inches) 10<sub>D</sub> x 24<sub>W</sub> Unassembled **Rubber Feet Packaging: Box** 