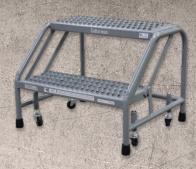

Step Count: 3 Overall Dimensions (inches) 34D x 34W x 30H Tread Size (inches) 10<sub>D</sub>x 30<sub>W</sub> Unassembled **Rubber Feet Packaging: Box** 

- 45 degree climbing angle
- 500 lbs. capacity

Serrated tread

# Model No. 1903N2628A3F10B1050

Step Count: 3 **Overall Dimensions (inches)** 34D x 28W x 30H Tread Size (inches) 10<sub>D</sub> x 24<sub>W</sub> Unassembled **Rubber Feet Packaging: Box** 

# Model No 1803N3232A3F10B1050

Step Count: 3 **Overall Dimensions (inches)** 33D x 33W x 30H Tread Size (inches) 10<sub>D</sub> x 30<sub>W</sub> Welded Rubber Feet Packaging: Shrinkwrapped