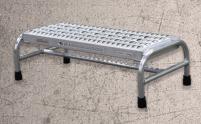

## Model No. 1801N3232A3E12B1C50

Step Count: 1 **Overall Dimensions (inches)** 17D x 33W x 10H **Tread Size (inches)** 12D x 30W Welded **Rubber Feet Packaging: Shrinkwrapped** 