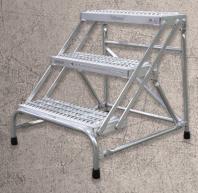

Step Count: 3 Overall Dimensions (inches) 34D x 34W x 30H Tread Size (inches) 10<sub>D</sub>x 30<sub>W</sub> Unassembled **Rubber Feet Packaging: Box** 

- 45 degree climbing angle
- 500 lbs. capacity

Serrated tread

# Model No 1803N3232A3F10B1050

Step Count: 3 **Overall Dimensions (inches)** 33D x 33W x 30H Tread Size (inches) 10<sub>D</sub> x 30<sub>W</sub> Welded Rubber Feet Packaging: Shrinkwrapped