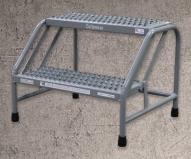

# Model No. 1302N2626A3E10B3C1

Step Count: 2 Overall Dimensions (inches) 23D x 27w x 20H **Tread Size (inches)** 10d x 24w Welded **Rubber Feet and Casters Packaging: Shrinkwrapped** 

Step Count: 3 **Overall Dimensions (inches)** 34d x 28w x 30h Tread Size (inches) 10<sub>D</sub> x 24<sub>W</sub> Unassembled **Rubber Feet Packaging: Box** 