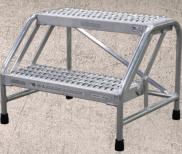

# Model No. 1302N2626A3E10B1C1

Step Count: 2 Overall Dimensions (inches) 23D x 27w x 20H Tread Size (inches) 10<sub>D</sub> x 24<sub>W</sub> Welded Rubber Feet **Packaging: Shrinkwrapped** 

# Model No. 1302N2626A3E10B3C1

Step Count: 2 Overall Dimensions (inches) 23D x 27w x 20H **Tread Size (inches)** 10d x 24w Welded **Rubber Feet and Casters Packaging: Shrinkwrapped** 

Step Count: 3 **Overall Dimensions (inches)** 34d x 28w x 30h Tread Size (inches) 10<sub>D</sub> x 24<sub>W</sub> Unassembled **Rubber Feet Packaging: Box** 

# lodel No 802N2626A3E1UB1C5U

Step Count: 2 **Overall Dimensions (inches)** 23D x 27W x 20H **Tread Size (inches)** 10<sub>D</sub> x 24<sub>W</sub> Welded **Rubber Feet** Packaging: Shrinkwrapped

F.O.B. Croswell, MI; Atlanta, GA; Bakersfield, CA; Arlington, TX