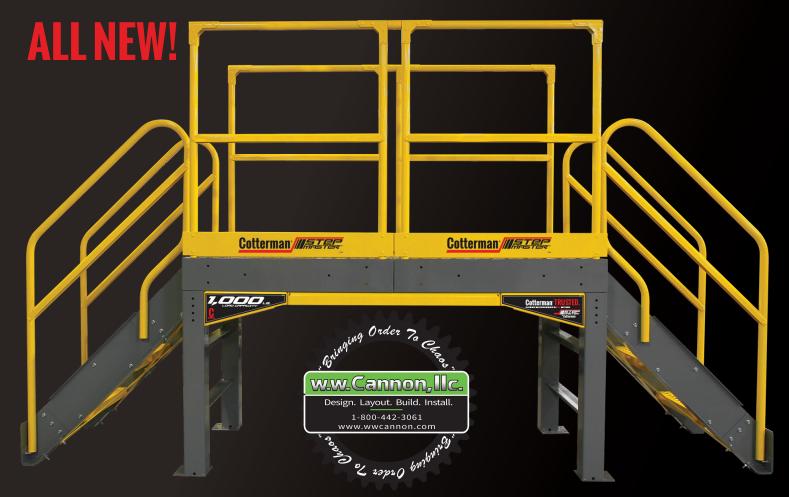

### 5 MAJOR COMPONENTS. INFINITE POSSIBILITIES.

The ALL NEW Cotterman® StepMaster™ Modular Access System is comprised of five major components that can be configured to meet almost any application. With a 1,000 lb. load capacity\* the StepMaster™ is "The NEW STANDARD in Modular Stability."

### STEPMASTER™ MODULAR ACCESS SYSTEM

The most trusted name in Industrial/Commercial Ladders introduces the StepMaster™ Modular Access System for environments where a standard ladder or work platform won't do the job. StepMaster™ can be configured in almost any combination to allow the user to build a custom walkway that fits around or over almost anything! Plus, it's a Cotterman® product, so you can rest assured that it's been Cotterman® Tested to very stringent requirements and meets applicable OSHA/ANSI standards. With over 5,400 hours of engineering design and testing you can count on the StepMaster™ to be Cotterman® Tough. Like all of our products, the ALL NEW StepMaster™ Cotterman® Trusted.