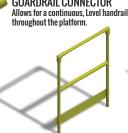

#### STEPMASTER™ GUARDRAIL

1.5" tube, heavy duty guardrails with 4" toeboards keeps personnel safe and secure on the platform. Meets or exceeds OSHA/ANSI guardrail requirements.