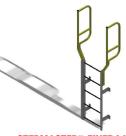

#### STEPMASTER™ FIXED LADDER

Genuine Cotterman® Fixed Ladder can be mounted anywhere on the unit providing stable, safe and easy access in areas where a stile with steps may not fit.