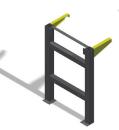

#### STEPMASTER™ GUARDRAIL

1.5" tube, heavy duty guardrails with 4" toeboards keeps personnel safe and secure on the platform. Meets or exceeds OSHA/ANSI guardrail requirements.