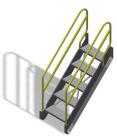

#### STEPMASTER™ STILE

Currently available in 2 thru 6 step configurations. Stile has a 9" rise and an easy 45° climb angle. Handrails are included. Meets OSHA/ANSI Standards.