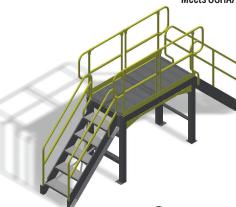

### 5 MAJOR COMPONENTS. INFINITE POSSIBILITIES.

The ALL NEW Cotterman® StepMaster™ Modular Access System is comprised of five major components that can be configured to meet almost any application. With a 1,000 lb. load capacity\* the StepMaster™ is "The NEW STANDARD in Modular Stability."

#### STEPMASTER™ PLATFORM

38" x 38" platform. Platforms can be attached to each other in spans of 4 between towers (coming soon).

#### STEPMASTER™ STILE

Currently available in 2 thru 6 step configurations. Stile has a 9" rise and an easy 45° climb angle. Handrails are included. Meets OSHA/ANSI Standards.

#### STEPMASTER™ TOWER

Hi-Strength support towers keep the STEPMASTER™ strong and stable.
4 platform maximum between towers (coming soon). Designed to be bolted to the ground for stability.

#### STEPMASTER™ GUARDRAIL

1.5" tube, heavy duty guardrails with 4" toeboards keeps personnel safe and secure on the platform. Meets or exceeds OSHA/ANSI guardrail requirements.

#### STEPMASTER™ FIXED LADDER

Genuine Cotterman® Fixed Ladder can be mounted anywhere on the unit providing stable, safe and easy access in areas where a stile with steps may not fit.

### STEPMASTER™ MODULAR ACCESS SYSTEM

The most trusted name in Industrial/Commercial Ladders introduces the StepMaster™ Modular Access System for environments where a standard ladder or work platform won't do the job. StepMaster™ can be configured in almost any combination to allow the user to build a custom walkway that fits around or over almost anything! Plus, it's a Cotterman® product, so you can rest assured that it's been Cotterman® Tested to very stringent requirements and meets applicable OSHA/ANSI standards. With over 5,400 hours of engineering design and testing you can count on the StepMaster™ to be Cotterman® Tough. Like all of our products, the ALL NEW StepMaster™ Cotterman® Trusted.