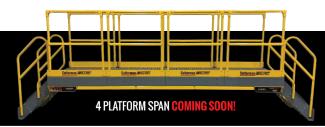

#### STEPMASTER™ PLATFORM

38" x 38" platform. Platforms can be attached to each other in spans of 4 between towers (coming soon).

#### STEPMASTER™ TOWER

Hi-Strength support towers keep the STEPMASTER™ strong and stable.
4 platform maximum between towers (coming soon). Designed to be bolted to the ground for stability.