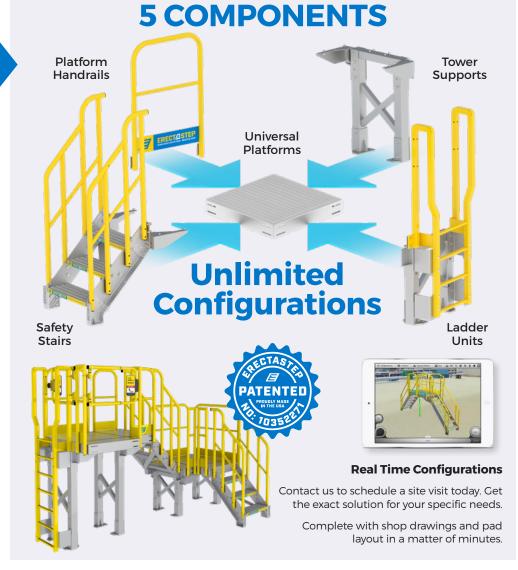

## Simple 5 Component System In Multiple Sizes.

Cain safe and efficient access for maintenance and crossover applications for a wide variety of applications and industries.

- Pre-Engineered And OSHA Compliant
- Simply Bolts Together
- No Fabrication Required
- In-Stock And Ready To Ship
- Corrosion Resistant, Low Maintenance
- Easily Repurposed