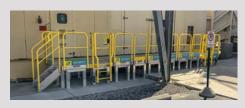

# Upgrade/upfit

Existing commercial standby power generator stairs and platforms systems (made of wood and/or rusted out steel), can now be easily replaced with long-life and low-maintenance aluminum stairs and work platforms.