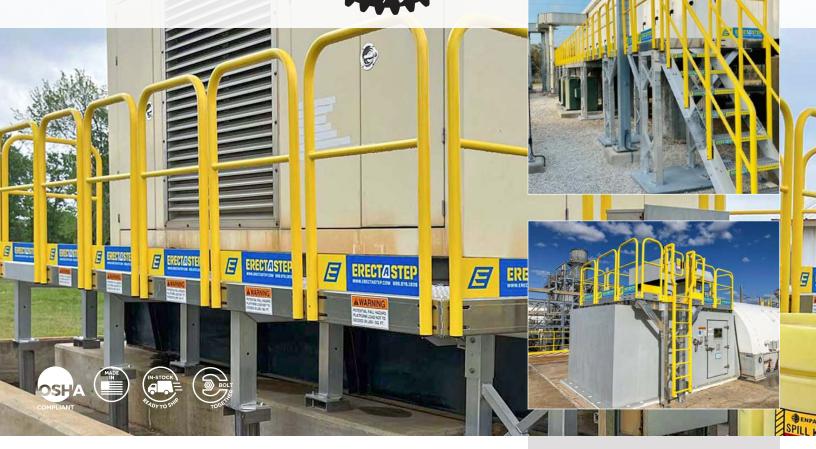

# **Durable, Long Lifecycle**

100% industrial-grade aluminum. Won't rust, warp, or rot.

#### **Infinite Configurations**

Our modular design and experienced engineers can configure solutions for the most difficult projects.

#### **Reach Any Height**

Our team can design generator access stairs to reach any height you need.

# **OSHA Compliant**

All stairs and access platforms meet OSHA compliance codes.

# Upgrade/upfit

Existing commercial standby power generator stairs and platforms systems (made of wood and/or rusted out steel), can now be easily replaced with long-life and low-maintenance aluminum stairs and work platforms.

# **Fast Installation**

Prefabricated and bolts together onsite. No welding needed.