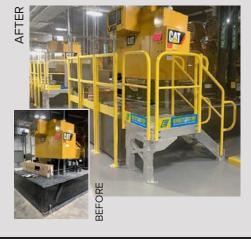

# Upgrade/upfit

Existing commercial standby power generator stairs and platforms systems (made of wood and/or rusted out steel), can now be easily replaced with long-life and low-maintenance aluminum stairs and work platforms.