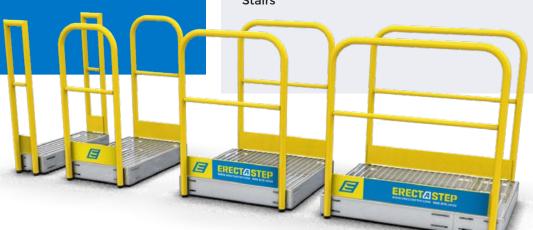

## **New Standard Sizes**

2 New Platforms

1'x 3' and 2'x 3'

3 New Handrails

1', 2', and 4'