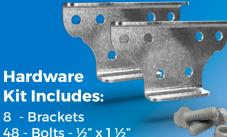

## Introducing The **Extended Platform Kit**

48 - Bolts - ½" x 1 ½" 48 - Nuts - ½"