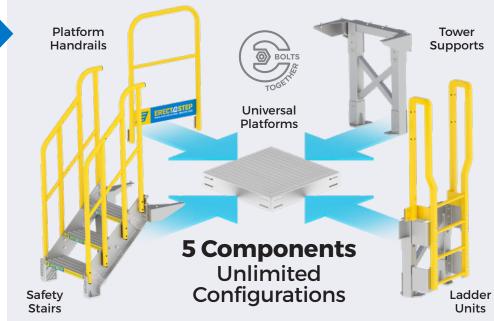

It's even easier to create the perfect solution without custom fabrication.

- Corre
- · In-Stock And Ready To Ship
  - Corrosion Resistant, Low Maintenance
  - · Easily Repurposed

**OSHA Compliant** 

· Simply Bolts Together

· No Fabrication Required

More options and flexibility for a standard solution vs. custom fabrication.