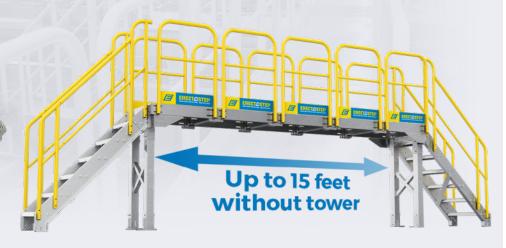

## Span Longer, Without Supports

Save valuable floor space without the need for costly additional foundations.