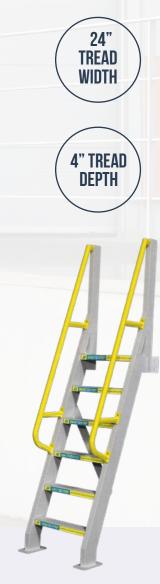

### **Key Features**

- Aluminum Ship Steps
- 24" Tread width
- 4" Tread Depth
- Aluminum powder
  coated handrails

ERECTASTEP®