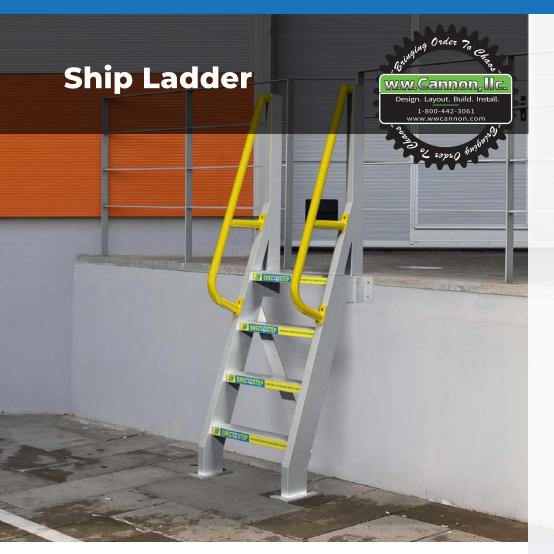

## Ship Ladder

What are ship's stairs. Are they any stairs on a vessel? "Ship's stairs" are defined in proposed section 1910.21 as "a stairway equipped with treads and stair rails with a slope greater than 70 degrees from the horizontal. It is sometimes referred to as a ships ladder." Thus the term does not encompass all stairs on ships, but merely those above 50 up to 70 in slope.

For industrial/commercial maintenance access and industrial/ commercial storage access. This steep incline stair is not suited for standard public access, office, or residential use applications. Suitable in areas where standard stair length runs are not feasible.