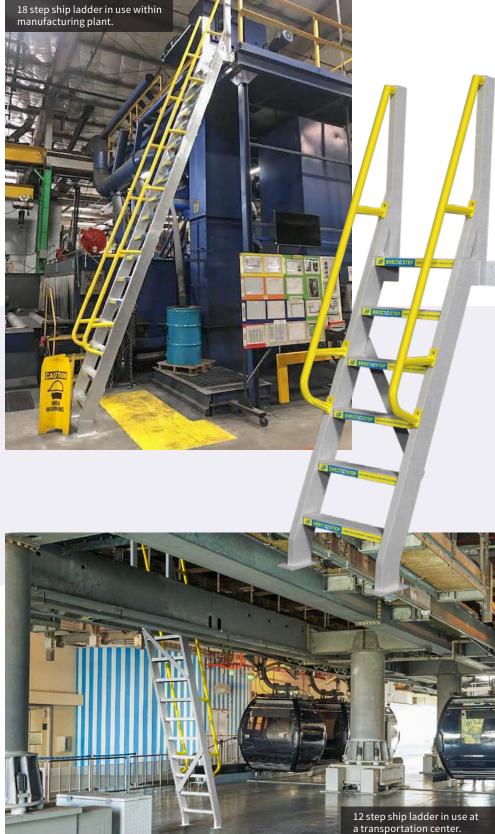

For industrial/commercial maintenance access and industrial/ commercial storage access. This steep incline stair is not suited for standard public access, office, or residential use applications. Suitable in areas where standard stair length runs are not feasible.