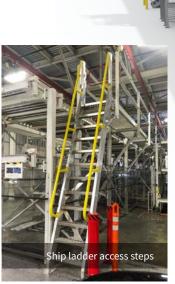

🖰 RollAStep<sup>®</sup>

The Most Adjustable **Swing Gate Available** 

> **Malbec Tensioner** No spring to fail

Mobile Work

Self-Leveling

Cantilever Work Platform

YellowGate RS

Portable, fast & easy safety railing system

42" in height, field adjustable and mobile