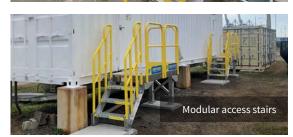

## WORK AND ACCESS PLATFORMS, STAIRS AND CROSSOVERS

ERECTASTEP

## **5 COMPONENTS**

**UNLIMITED CONFIGURATIONS** 

No welding or fabrication required to construct any configuration.

**PLATFORM** 36" x 36"

HANDRAIL 42" x 34"

1 to 6 steps combine together to reach any height