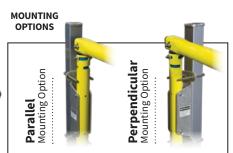

🖰 RollAStep<sup>®</sup>

The Most Adjustable **Swing Gate Available** 

> **Malbec Tensioner** No spring to fail

Mobile Work

Self-Leveling

Cantilever Work Platform

YellowGate RS

Portable, fast & easy safety railing system