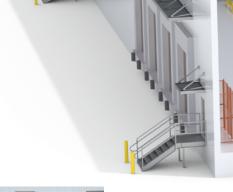

## WORK AND ACCESS PLATFORMS, STAIRS AND CROSSOVERS









ERECTASTEP





















































## **5 COMPONENTS**

**UNLIMITED CONFIGURATIONS** 



No welding or fabrication required to construct any configuration.



**PLATFORM** 36" x 36"



HANDRAIL 42" x 34"







1 to 6 steps combine together to reach any height



















🖰 RollAStep<sup>®</sup>

The Most Adjustable **Swing Gate Available** 

> **Malbec Tensioner** No spring to fail



















Mobile Work



Self-Leveling



Cantilever Work Platform

YellowGate RS

Portable, fast & easy safety railing system

42" in height, field adjustable and mobile



## **OSHA Compliant Fall Protection Solutions**

provide a safe walk surface beside the flatbed truck trailer while loading



Design. Layout. Build. Install.

1-800-442-3061 www.wwcannon.com