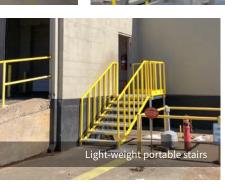

## WORK AND ACCESS PLATFORMS, STAIRS AND CROSSOVERS









ERECTASTEP





















































## **5 COMPONENTS**

**UNLIMITED CONFIGURATIONS** 



No welding or fabrication required to construct any configuration.



**PLATFORM** 36" x 36"



HANDRAIL 42" x 34"







1 to 6 steps combine together to reach any height



















🖰 RollAStep<sup>®</sup>

The Most Adjustable **Swing Gate Available** 

> **Malbec Tensioner** No spring to fail



















Mobile Work



Self-Leveling



Cantilever Work Platform

YellowGate RS

Portable, fast & easy safety railing system

42" in height, field adjustable and mobile



## **OSHA Compliant Fall Protection Solutions**

provide a safe walk surface beside the flatbed truck trailer while loading



Design. Layout. Build. Install.

1-800-442-3061 www.wwcannon.com