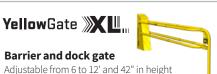

🖰 RollAStep<sup>®</sup>

The Most Adjustable **Swing Gate Available** 

> **Malbec Tensioner** No spring to fail

Mobile Work

Self-Leveling

Cantilever Work Platform

YellowGate RS

Portable, fast & easy safety railing system

42" in height, field adjustable and mobile