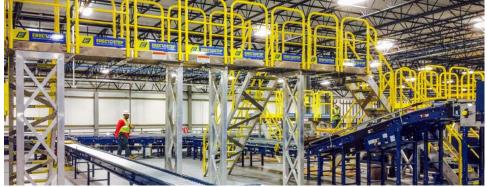

## WORK AND ACCESS PLATFORMS, STAIRS AND CROSSOVERS

ERECTASTEP

## **5 COMPONENTS**

**UNLIMITED CONFIGURATIONS** 

No welding or fabrication required to construct any configuration.

**PLATFORM** 36" x 36"

HANDRAIL 42" x 34"

1 to 6 steps combine together to reach any height