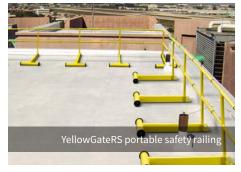

🖰 RollAStep<sup>®</sup>

The Most Adjustable **Swing Gate Available** 

> **Malbec Tensioner** No spring to fail

Mobile Work

Self-Leveling

Cantilever Work Platform

YellowGate RS

Portable, fast & easy safety railing system

42" in height, field adjustable and mobile