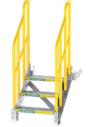

## **5 COMPONENTS**

**UNLIMITED CONFIGURATIONS** 

No welding or fabrication required to construct any configuration.

**PLATFORM** 36" x 36"

HANDRAIL 42" x 34"

1 to 6 steps combine together to reach any height