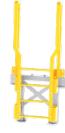

## **5 COMPONENTS**

**UNLIMITED CONFIGURATIONS** 

No welding or fabrication required to construct any configuration.

**PLATFORM** 36" x 36"

HANDRAIL 42" x 34"

1 to 6 steps combine together to reach any height