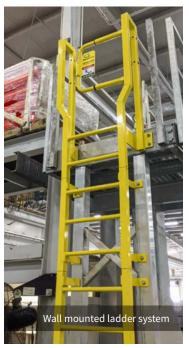

## **5 COMPONENTS**

**UNLIMITED CONFIGURATIONS** 

No welding or fabrication required to construct any configuration.

**PLATFORM** 36" x 36"

HANDRAIL 42" x 34"

1 to 6 steps combine together to reach any height