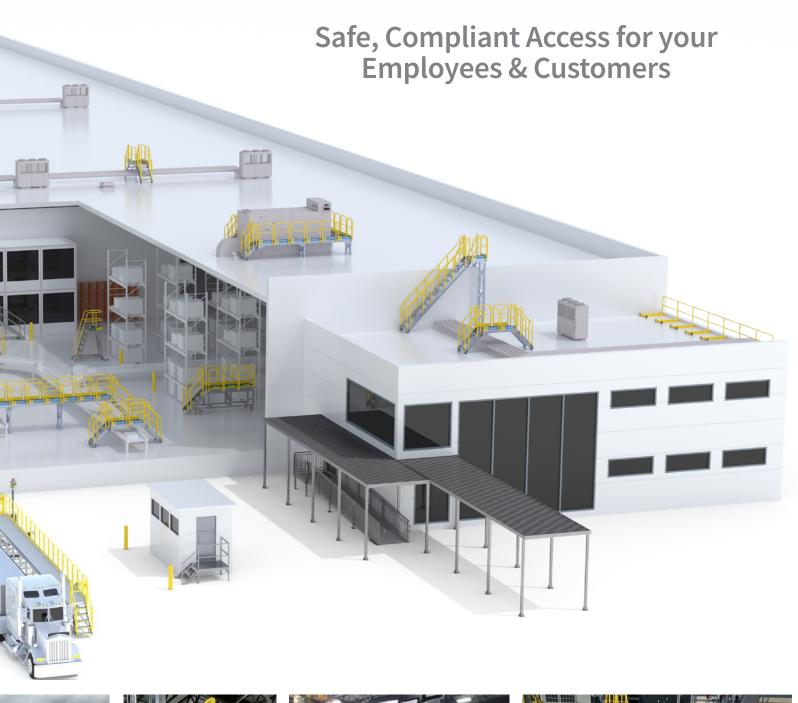

## **OSHA Compliant Fall Protection Solutions**

provide a safe walk surface beside the flatbed truck trailer while loading

Design. Layout. Build. Install.

1-800-442-3061 www.wwcannon.com