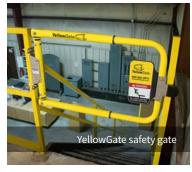

🖰 RollAStep<sup>®</sup>

The Most Adjustable **Swing Gate Available** 

> **Malbec Tensioner** No spring to fail

Mobile Work

Self-Leveling

Cantilever Work Platform

YellowGate RS

Portable, fast & easy safety railing system