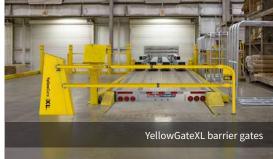

🖰 RollAStep<sup>®</sup>

The Most Adjustable **Swing Gate Available** 

> **Malbec Tensioner** No spring to fail

Mobile Work

Self-Leveling

Cantilever Work Platform

YellowGate RS

Portable, fast & easy safety railing system