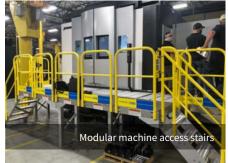

## WORK AND ACCESS PLATFORMS, STAIRS AND CROSSOVERS









ERECTASTEP





















































## **5 COMPONENTS**

**UNLIMITED CONFIGURATIONS** 



No welding or fabrication required to construct any configuration.



**PLATFORM** 36" x 36"



HANDRAIL 42" x 34"







1 to 6 steps combine together to reach any height



















🖰 RollAStep<sup>®</sup>

The Most Adjustable **Swing Gate Available** 

> **Malbec Tensioner** No spring to fail



















Mobile Work



Self-Leveling



Cantilever Work Platform

YellowGate RS

Portable, fast & easy safety railing system

42" in height, field adjustable and mobile



## **OSHA Compliant Fall Protection Solutions**

provide a safe walk surface beside the flatbed truck trailer while loading



Design. Layout. Build. Install.

1-800-442-3061 www.wwcannon.com