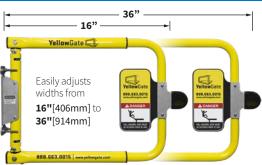

🖰 RollAStep<sup>®</sup>

The Most Adjustable **Swing Gate Available** 

> **Malbec Tensioner** No spring to fail

Mobile Work

Self-Leveling

Cantilever Work Platform

YellowGate RS

Portable, fast & easy safety railing system