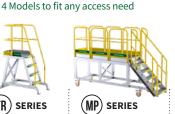

🖰 RollAStep<sup>®</sup>

The Most Adjustable **Swing Gate Available** 

> **Malbec Tensioner** No spring to fail

Mobile Work

Self-Leveling

Cantilever Work Platform

YellowGate RS

Portable, fast & easy safety railing system

42" in height, field adjustable and mobile