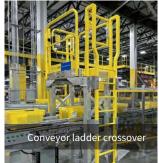

## WORK AND ACCESS PLATFORMS, STAIRS AND CROSSOVERS









ERECTASTEP





















































## **5 COMPONENTS**

**UNLIMITED CONFIGURATIONS** 



No welding or fabrication required to construct any configuration.



**PLATFORM** 36" x 36"



HANDRAIL 42" x 34"







1 to 6 steps combine together to reach any height



















🖰 RollAStep<sup>®</sup>

The Most Adjustable **Swing Gate Available** 

> **Malbec Tensioner** No spring to fail



















Mobile Work



Self-Leveling



Cantilever Work Platform

YellowGate RS

Portable, fast & easy safety railing system

42" in height, field adjustable and mobile



## **OSHA Compliant Fall Protection Solutions**

provide a safe walk surface beside the flatbed truck trailer while loading



Design. Layout. Build. Install.

1-800-442-3061 www.wwcannon.com