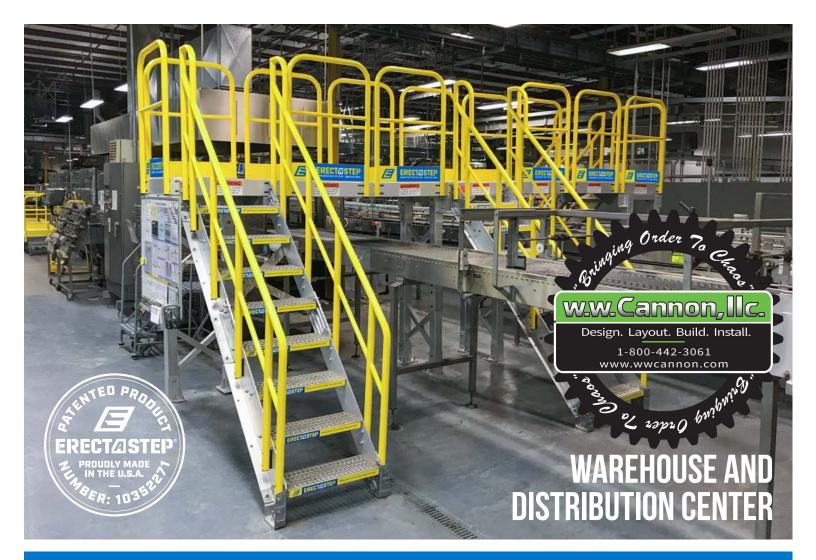

## WORK AND ACCESS PLATFORMS, STAIRS AND CROSSOVERS

ERECTASTEP

## **5 COMPONENTS**

**UNLIMITED CONFIGURATIONS** 

No welding or fabrication required to construct any configuration.

**PLATFORM** 36" x 36"

HANDRAIL 42" x 34"

1 to 6 steps combine together to reach any height