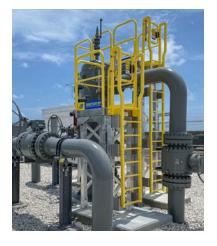

## WORK AND ACCESS PLATFORMS, STAIRS AND CROSSOVERS









ERECTASTEP





















































## **5 COMPONENTS**

**UNLIMITED CONFIGURATIONS** 



No welding or fabrication required to construct any configuration.



**PLATFORM** 36" x 36"



HANDRAIL 42" x 34"







1 to 6 steps combine together to reach any height



















🖰 RollAStep<sup>®</sup>

The Most Adjustable **Swing Gate Available** 

> **Malbec Tensioner** No spring to fail



















Mobile Work



Self-Leveling



Cantilever Work Platform

YellowGate RS

Portable, fast & easy safety railing system

42" in height, field adjustable and mobile



## **OSHA Compliant Fall Protection Solutions**

provide a safe walk surface beside the flatbed truck trailer while loading



Design. Layout. Build. Install.

1-800-442-3061 www.wwcannon.com