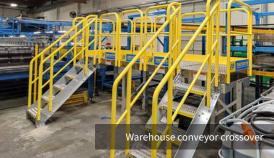

## **5 COMPONENTS**

**UNLIMITED CONFIGURATIONS** 

No welding or fabrication required to construct any configuration.

**PLATFORM** 36" x 36"

HANDRAIL 42" x 34"

1 to 6 steps combine together to reach any height