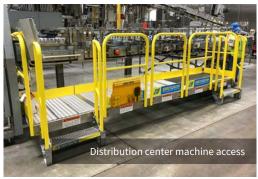

## WORK AND ACCESS PLATFORMS, STAIRS AND CROSSOVERS

ERECTASTEP

## **OSHA Compliant Fall Protection Solutions**

provide a safe walk surface beside the flatbed truck trailer while loading

Design. Layout. Build. Install.

1-800-442-3061 www.wwcannon.com