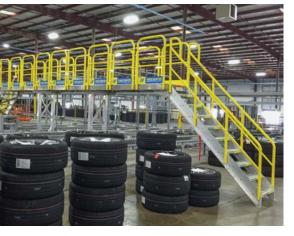

## **5 COMPONENTS**

**UNLIMITED CONFIGURATIONS** 

No welding or fabrication required to construct any configuration.

**PLATFORM** 36" x 36"

HANDRAIL 42" x 34"

1 to 6 steps combine together to reach any height