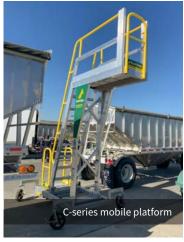

## WORK AND ACCESS PLATFORMS, STAIRS AND CROSSOVERS









ERECTASTEP





















































## **5 COMPONENTS**

**UNLIMITED CONFIGURATIONS** 



No welding or fabrication required to construct any configuration.



**PLATFORM** 36" x 36"



HANDRAIL 42" x 34"







1 to 6 steps combine together to reach any height



















🖰 RollAStep<sup>®</sup>

The Most Adjustable **Swing Gate Available** 

> **Malbec Tensioner** No spring to fail



















Mobile Work



Self-Leveling



Cantilever Work Platform

YellowGate RS

Portable, fast & easy safety railing system

42" in height, field adjustable and mobile



## **OSHA Compliant Fall Protection Solutions**

provide a safe walk surface beside the flatbed truck trailer while loading



Design. Layout. Build. Install.

1-800-442-3061 www.wwcannon.com