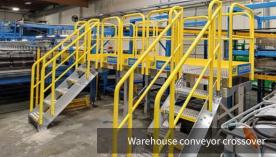

## **5 COMPONENTS**

**UNLIMITED CONFIGURATIONS** 

No welding or fabrication required to construct any configuration.

**PLATFORM** 36" x 36"

HANDRAIL 42" x 34"

1 to 6 steps combine together to reach any height