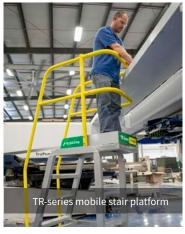

🖰 RollAStep<sup>®</sup>

The Most Adjustable **Swing Gate Available** 

> **Malbec Tensioner** No spring to fail

Mobile Work

Self-Leveling

Cantilever Work Platform

YellowGate RS

Portable, fast & easy safety railing system