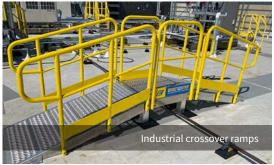

## WORK AND ACCESS PLATFORMS, STAIRS AND CROSSOVERS









ERECTASTEP





















































## **5 COMPONENTS**

**UNLIMITED CONFIGURATIONS** 



No welding or fabrication required to construct any configuration.



**PLATFORM** 36" x 36"



HANDRAIL 42" x 34"







1 to 6 steps combine together to reach any height



















🖰 RollAStep<sup>®</sup>

The Most Adjustable **Swing Gate Available** 

> **Malbec Tensioner** No spring to fail



















Mobile Work



Self-Leveling



Cantilever Work Platform

YellowGate RS

Portable, fast & easy safety railing system

42" in height, field adjustable and mobile



## **OSHA Compliant Fall Protection Solutions**

provide a safe walk surface beside the flatbed truck trailer while loading



Design. Layout. Build. Install.

1-800-442-3061 www.wwcannon.com