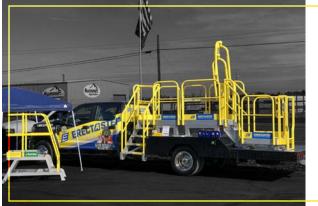

Cantilever Work Platform

**4 MODELS** To fit any access need.

**SERIES** 

Self-Leveling **Stairs** 

Platform

Here are a few images of our demo trucks out in the wild, offering hands-on experience with some of our products