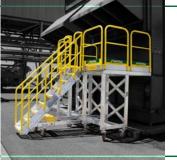

#### Modular Work Platform And Cross Over Stairs

ErectaStep quickly configures to gain safe access for maintenance and crossover applications for pipes, dike walls and other obstructions. Three platforms together provide up to 9' of linear clearance, without a tower support required. All pre-engineered and OSHA compliant. No fabrication required.