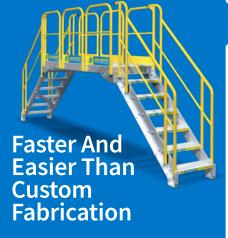

#### Modular Work Platform And Cross Over Stairs

ErectaStep quickly configures to gain safe access for maintenance and crossover applications for pipes, dike walls and other obstructions. Three platforms together provide up to 9' of linear clearance, without a tower support required. All pre-engineered and OSHA compliant. No fabrication required.