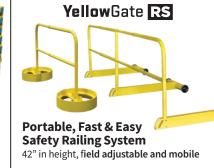

t For Safety

### **Mobile Work Platforms & Stairs**

- Access when and where you need it
- User friendly easy to roll and steer
- In-stock and ready-to-ship
- Easily customized
- Extremely versatile











Platform

**SERIES** 

Cantilever Work Platform

**4 MODELS** To fit any access need.







**SERIES** 

Self-Leveling **Stairs** 



Platform













Here are a few images of our demo trucks out in the wild, offering hands-on experience with some of our products







YellowGate Fall Protection

#### The Most Adjustable Swing Gate Available

- Universal mount for easy installation
   no additional parts to order
- Helps meet OSHA regulations
- Durable built to last indoors and out
- In-stock and ready-to-ship









#### **Malbec Tensioner**

No spring to fail.















E80324\_TriBrand\_E8-RS-YG\_TriFoldBrch\_v4.5