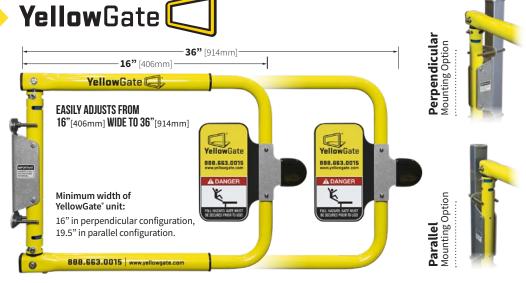

YellowGate Fall Protection

#### The Most Adjustable Swing Gate Available

- Universal mount for easy installation
   no additional parts to order
- Helps meet OSHA regulations
- Durable built to last indoors and out
- In-stock and ready-to-ship