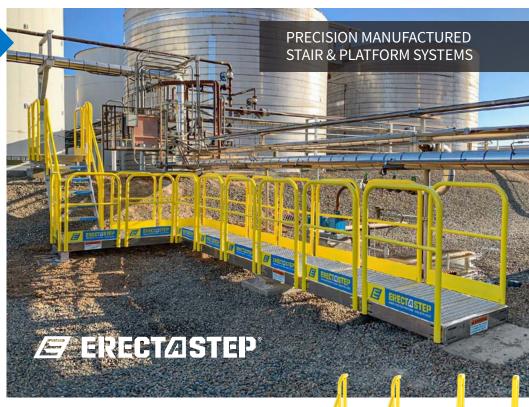

#### Modular Work Platform And Cross Over Stairs

ErectaStep quickly configures to gain safe access for maintenance and crossover applications for pipes, dike walls and other obstructions. Three platforms together provide up to 9' of linear clearance, without a tower support required. All pre-engineered and OSHA compliant. No fabrication required.

# 5 COMPONENTS UNLIMITED CONFIGURATIONS

No welding or fabrication required to construct any configuration.

**PLATFORMS** 

**HANDRAILS** 

**TOWERS** 

**STAIRS** 

LADDERS

- Pre-Engineered And OSHA Compliant
- Simply Bolts Together
- No Fabrication Required
- In-Stock And Ready To Ship
- Corrosion Resistant, Low Maintenance
- Easily Repurposed