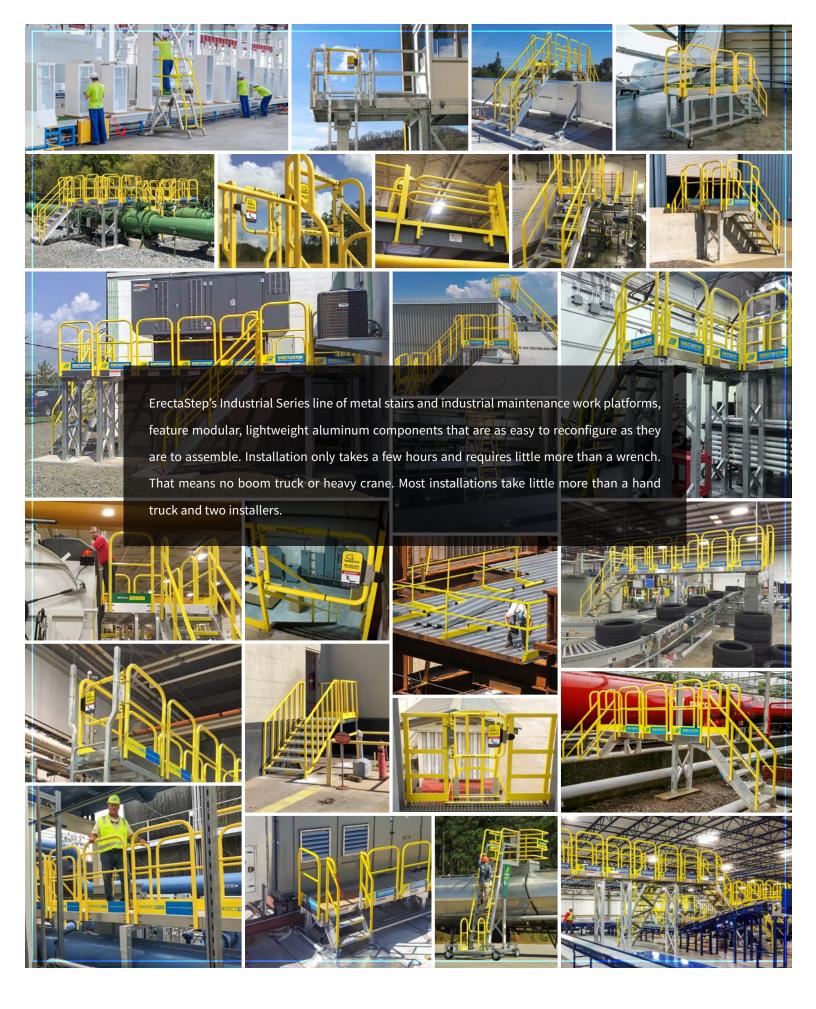

## Simple 5 Component System In Multiple Sizes.

# 5 COMPONENTS UNLIMITED CONFIGURATIONS

No welding or fabrication required to construct any configuration.

**PLATFORMS** 

**HANDRAILS** 

**TOWERS** 

**STAIRS** 

LADDERS

- Pre-Engineered And OSHA Compliant
- Simply Bolts Together
- No Fabrication Required
- In-Stock And Ready To Ship
- Corrosion Resistant, Low Maintenance
- Easily Repurposed