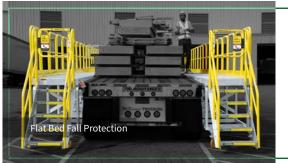

Cantilever Work Platform

**4 MODELS** To fit any access need.

**SERIES** 

Self-Leveling **Stairs** 

Platform

Here are a few images of our demo trucks out in the wild, offering hands-on experience with some of our products