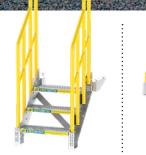

#### Modular Work Platform And Cross Over Stairs

ErectaStep quickly configures to gain safe access for maintenance and crossover applications for pipes, dike walls and other obstructions. Three platforms together provide up to 9' of linear clearance, without a tower support required. All pre-engineered and OSHA compliant. No fabrication required.