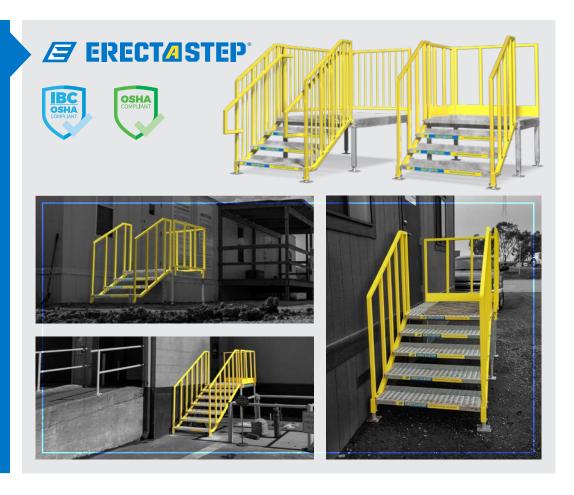

OSHA & IBC Compliant Portable Metal Stairs

#### **Portable** Stair Units

- Choose from OSHA or IBC compliant models
- Rugged, powder coated galvanized steel and aluminum construction
- Available in 7 sizes from 28"- 63"
- Adjustable leg height for varied grades