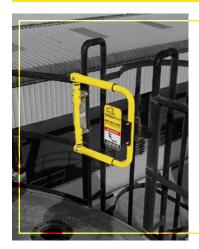

YellowGate Fall Protection

#### The Most Adjustable Swing Gate Available

- Universal mount for easy installation
   no additional parts to order
- Helps meet OSHA regulations
- Durable built to last indoors and out
- In-stock and ready-to-ship