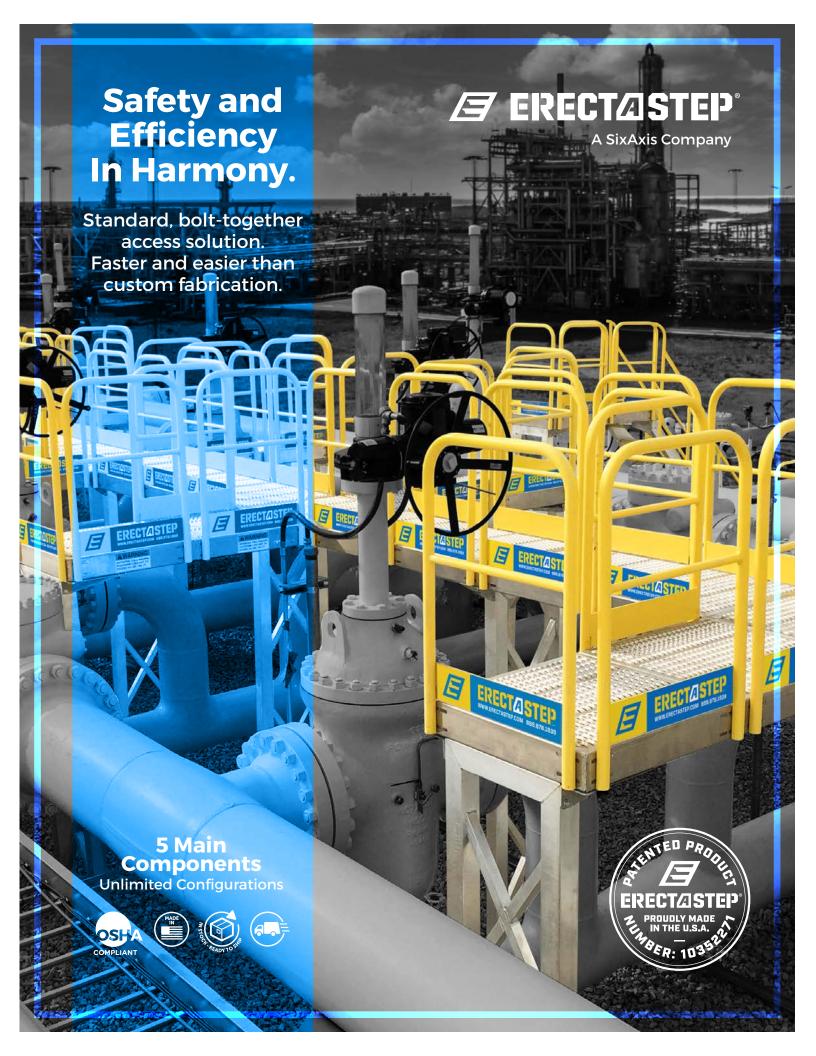

#### Modular Work Platform And Cross Over Stairs

ErectaStep quickly configures to gain safe access for maintenance and crossover applications for pipes, dike walls and other obstructions. Three platforms together provide up to 9' of linear clearance, without a tower support required. All pre-engineered and OSHA compliant. No fabrication required.

# 5 COMPONENTS UNLIMITED CONFIGURATIONS

No welding or fabrication required to construct any configuration.

**PLATFORMS** 

**HANDRAILS** 

**TOWERS** 

**STAIRS** 

LADDERS

- Pre-Engineered And OSHA Compliant
- Simply Bolts Together
- No Fabrication Required
- In-Stock And Ready To Ship
- Corrosion Resistant, Low Maintenance
- Easily Repurposed