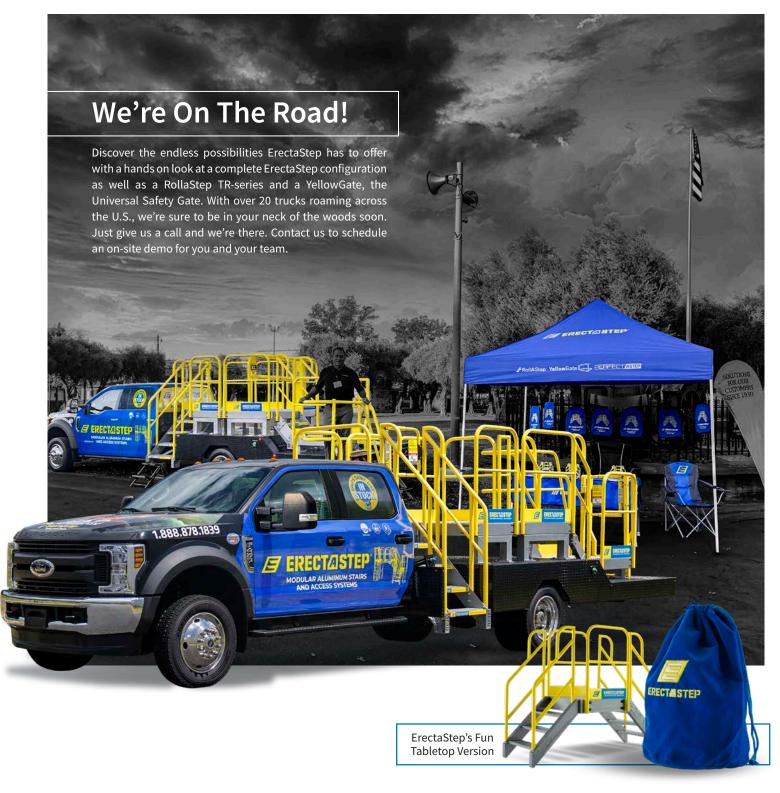

Cantilever Work Platform

**4 MODELS** To fit any access need.

**SERIES** 

Self-Leveling **Stairs** 

Platform

Here are a few images of our demo trucks out in the wild, offering hands-on experience with some of our products