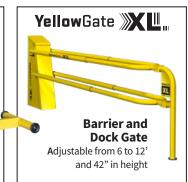

YellowGate Fall Protection

#### The Most Adjustable Swing Gate Available

- Universal mount for easy installation
   no additional parts to order
- Helps meet OSHA regulations
- Durable built to last indoors and out
- In-stock and ready-to-ship