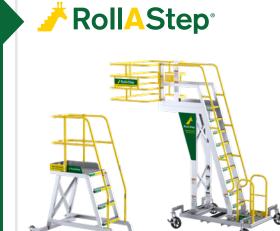

### **Mobile Work Platforms & Stairs**

- Access when and where you need it
- User friendly easy to roll and steer
- In-stock and ready-to-ship
- Easily customized
- Extremely versatile

Platform

**SERIES** 

Cantilever Work Platform

**4 MODELS** To fit any access need.

**SERIES** 

Self-Leveling **Stairs** 

Platform

Here are a few images of our demo trucks out in the wild, offering hands-on experience with some of our products