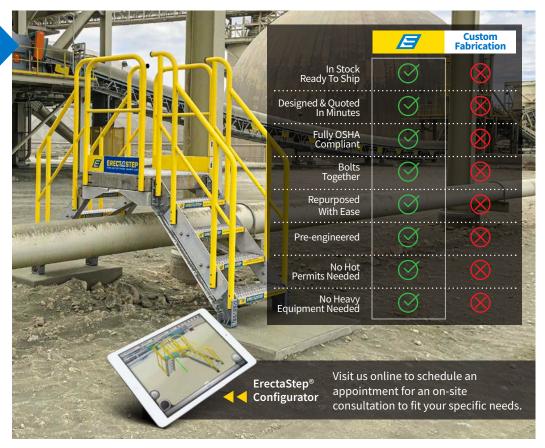

## Simple 5 Component System In Multiple Sizes.

#### Modular Work Platform And Cross Over Stairs

ErectaStep quickly configures to gain safe access for maintenance and crossover applications for pipes, dike walls and other obstructions. Three platforms together provide up to 9' of linear clearance, without a tower support required. All pre-engineered and OSHA compliant. No fabrication required.

# 5 COMPONENTS UNLIMITED CONFIGURATIONS

No welding or fabrication required to construct any configuration.

**PLATFORMS** 

**HANDRAILS** 

**TOWERS** 

**STAIRS** 

LADDERS

- Pre-Engineered And OSHA Compliant
- Simply Bolts Together
- No Fabrication Required
- In-Stock And Ready To Ship
- Corrosion Resistant, Low Maintenance
- Easily Repurposed