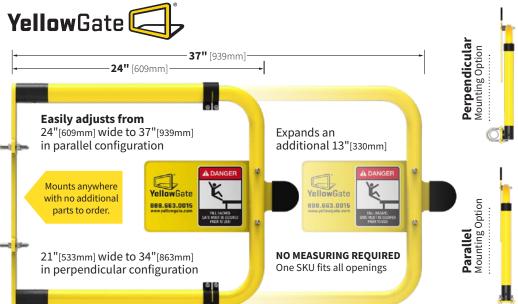

## YellowGate<sup>®</sup> Fall Protection The Most Adjustable Swing Gate Available

- Universal mount for easy installation – no additional parts to order
- OSHA compliant
- Durable built to last indoors and out
- In-stock and ready-to-ship