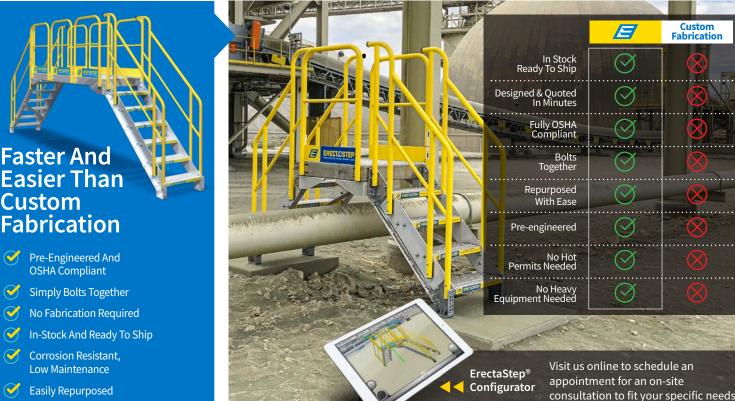

# Safety and Efficiency In Harmony.

Standard, bolt-together access solution. Faster and easier than custom fabrication.

#### **Modular Work Platform** And Cross Over Stairs

ErectaStep quickly configures to gain safe access for maintenance and crossover applications for pipes, dike walls and other obstructions. Three platforms together provide up to 9' of linear clearance, without a tower support required. All pre-engineered and OSHA compliant. No fabrication required.

**5 COMPONENTS** UNLIMITED CONFIGURATIONS

No welding or fabrication required to construct any configuration.

B

**Faster And** 

Custom

**Easier Than** 

Fabrication

Pre-Engineered And OSHA Compliant

Simply Bolts Together

Corrosion Resistant,

Easily Repurposed

Low Maintenance

PLATFORMS

HANDRAILS