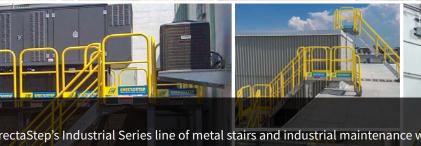

- Access when and where you need it
- User friendly easy to roll and steer
- In-stock and ready-to-ship
- Easily customized
- Extremely versatile

ErectaStep's Industrial Series line of metal stairs and industrial maintenance work platforms, feature modular, lightweight aluminum components that are as easy to reconfigure as they are to assemble. Installation only takes a few hours and requires little more than a wrench. That means no boom truck or heavy crane. Most installations take little more than a hand truck and two installers.