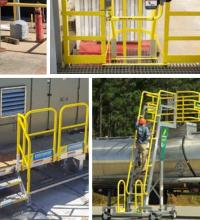

## YellowGate<sup>®</sup> Fall Protection The Most Adjustable Swing Gate Available

- Universal mount for easy installation – no additional parts to order
- OSHA compliant
- Durable built to last indoors and out
- In-stock and ready-to-ship

#### **Modular Work Platform** And Cross Over Stairs

ErectaStep quickly configures to gain safe access for maintenance and crossover applications for pipes, dike walls and other obstructions. Three platforms together provide up to 9' of linear clearance, without a tower support required. All pre-engineered and OSHA compliant. No fabrication required.

#### OSHA & IBC Compliant Portable Metal Stairs Portable **Stair Units**

# IBC OSHA COMPLIANT

- Choose from OSHA or IBC compliant models
- Rugged, powder coated galvanized steel and aluminum construction
- Available in 7 sizes from 28"- 63"
- Adjustable leg height for varied grades

- Access when and where you need it
- User friendly easy to roll and steer
- In-stock and ready-to-ship
- Easily customized
- Extremely versatile

ErectaStep's Industrial Series line of metal stairs and industrial maintenance work platforms, feature modular, lightweight aluminum components that are as easy to reconfigure as they are to assemble. Installation only takes a few hours and requires little more than a wrench. That means no boom truck or heavy crane. Most installations take little more than a hand truck and two installers.