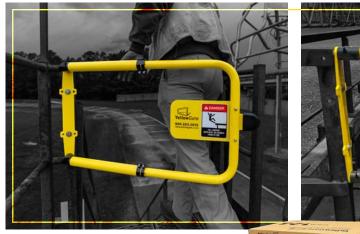

## YellowGate<sup>®</sup> Fall Protection The Most Adjustable Swing Gate Available

- Universal mount for easy installation – no additional parts to order
- OSHA compliant
- Durable built to last indoors and out
- In-stock and ready-to-ship