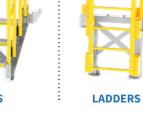

## YellowGate<sup>®</sup> Fall Protection The Most Adjustable Swing Gate Available

- Universal mount for easy installation – no additional parts to order
- OSHA compliant
- Durable built to last indoors and out
- In-stock and ready-to-ship