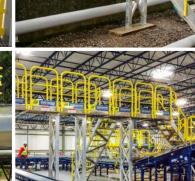

#### **Modular Work Platform** And Cross Over Stairs

ErectaStep quickly configures to gain safe access for maintenance and crossover applications for pipes, dike walls and other obstructions. Three platforms together provide up to 9' of linear clearance, without a tower support required. All pre-engineered and OSHA compliant. No fabrication required.

**5 COMPONENTS** UNLIMITED CONFIGURATIONS

No welding or fabrication required to construct any configuration.

B

**Faster And** 

Custom

**Easier Than** 

Fabrication

Pre-Engineered And OSHA Compliant

Simply Bolts Together

Corrosion Resistant,

Easily Repurposed

Low Maintenance

PLATFORMS

HANDRAILS