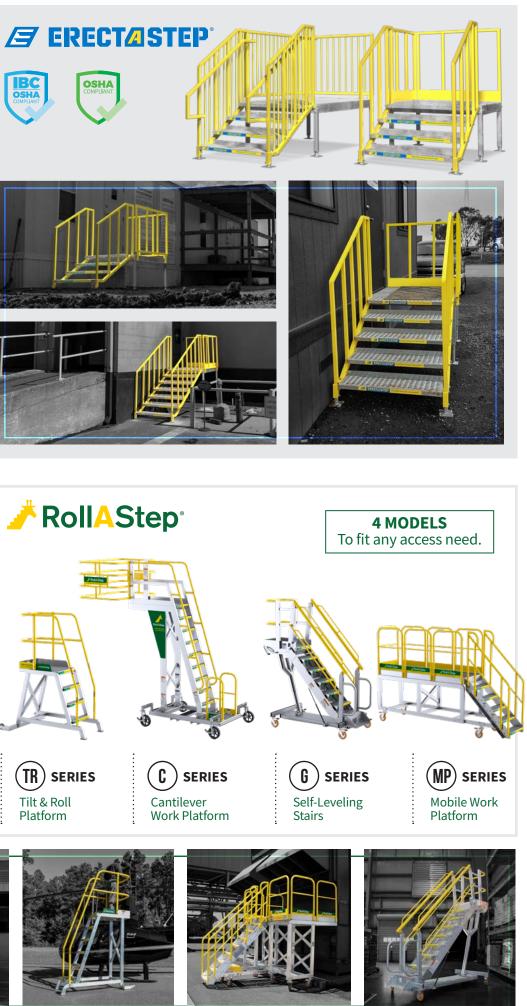

# Safety and Efficiency In Harmony.

Standard, bolt-together access solution. Faster and easier than custom fabrication.

#### ERECTASTEP<sup>®</sup>

A SixAxis Company

PERSONAL AST

REMASTE

5 Main Components Unlimited Configurations

#### Simple 5 Component System In Multiple Sizes.

#### **Modular Work Platform** And Cross Over Stairs

ErectaStep quickly configures to gain safe access for maintenance and crossover applications for pipes, dike walls and other obstructions. Three platforms together provide up to 9' of linear clearance, without a tower support required. All pre-engineered and OSHA compliant. No fabrication required.

**5 COMPONENTS** UNLIMITED CONFIGURATIONS

No welding or fabrication required to construct any configuration.

B

**Faster And** 

Custom

**Easier Than** 

Fabrication

Pre-Engineered And OSHA Compliant

Simply Bolts Together

Corrosion Resistant,

Easily Repurposed

Low Maintenance

PLATFORMS

HANDRAILS