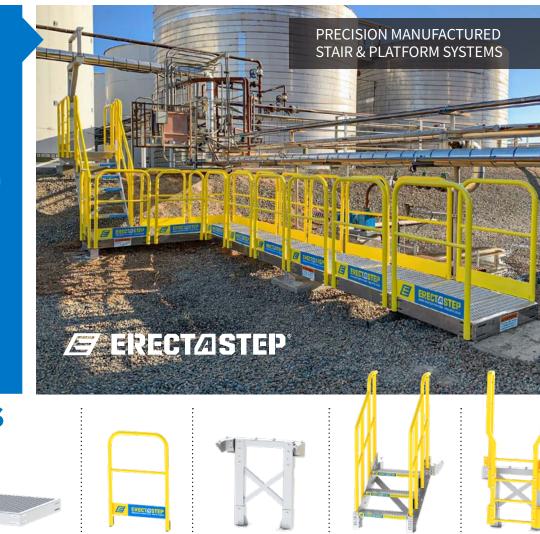

#### ERECTASTEP<sup>®</sup>

A SixAxis Company

PERSONAL AST

REMASTE

5 Main Components Unlimited Configurations

#### Simple 5 Component System In Multiple Sizes.

#### **Modular Work Platform** And Cross Over Stairs

ErectaStep quickly configures to gain safe access for maintenance and crossover applications for pipes, dike walls and other obstructions. Three platforms together provide up to 9' of linear clearance, without a tower support required. All pre-engineered and OSHA compliant. No fabrication required.

**5 COMPONENTS** UNLIMITED CONFIGURATIONS

No welding or fabrication required to construct any configuration.

B

**Faster And** 

Custom

**Easier Than** 

Fabrication

Pre-Engineered And OSHA Compliant

Simply Bolts Together

Corrosion Resistant,

Easily Repurposed

Low Maintenance

PLATFORMS

HANDRAILS