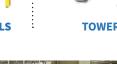

#### OSHA & IBC Compliant Portable Metal Stairs Portable **Stair Units**

# IBC OSHA COMPLIANT

- Choose from OSHA or IBC compliant models
- Rugged, powder coated galvanized steel and aluminum construction
- Available in 7 sizes from 28"- 63"
- Adjustable leg height for varied grades

- Access when and where you need it
- User friendly easy to roll and steer
- In-stock and ready-to-ship
- Easily customized
- Extremely versatile

ErectaStep's Industrial Series line of metal stairs and industrial maintenance work platforms, feature modular, lightweight aluminum components that are as easy to reconfigure as they are to assemble. Installation only takes a few hours and requires little more than a wrench. That means no boom truck or heavy crane. Most installations take little more than a hand truck and two installers.