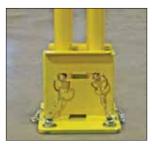

## **Features**

**Single Post Floor Mount** 

**Double Post Floor Mount** 

**Box Floor Mount** 

Zip Base

**Wrap Over Box Mount** 

**Wrap Over Double Post** 

**Flush Mount Single Post** 

## **Specifications**

|                         |              | Floor Space (in) |        | Wall Space (in) |        |
|-------------------------|--------------|------------------|--------|-----------------|--------|
|                         | Weight (lbs) | Width            | Length | Width           | Height |
| Single Post Floor Mount | 5            | 5.5              | 7.5    | NA              | NA     |
| Double Post Mount       | 6            | 5.5              | 7.5    | NA              | NA     |
| Box Floor Mount         | 9            | 6.5              | 7.5    | NA              | NA     |
| Zip Base                | 2.3          | 3.25             | 5.5    | NA              | NA     |
| Wrap Over Single Post   | 8            | 8                | 6      | 8               | 8.75   |
| Wrap Over Double Post   | 10           | 9                | 6      | 9               | 8.75   |
| Flush Mount Single Post | 8            | NA               | NA     | 8               | 8.75   |
| Flush Double Post       | 10           | NA               | NA     | 10              | 8.75   |
| Wrap Over Box Mount     | 10           | 9                | 6      | 9               | 8.75   |