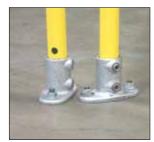

## **Features**

**Single Post Floor Mount** 

**Double Post Floor Mount** 

**Box Floor Mount** 

Zip Base

**Wrap Over Box Mount** 

**Wrap Over Double Post** 

**Flush Mount Single Post** 

## **Specifications**

|                         |              | Floor Space (in) |        | Wall Space (in) |        |
|-------------------------|--------------|------------------|--------|-----------------|--------|
|                         | Weight (lbs) | Width            | Length | Width           | Height |
| Single Post Floor Mount | 5            | 5.5              | 7.5    | NA              | NA     |
| Double Post Mount       | 6            | 5.5              | 7.5    | NA              | NA     |
| Box Floor Mount         | 9            | 6.5              | 7.5    | NA              | NA     |
| Zip Base                | 2.3          | 3.25             | 5.5    | NA              | NA     |
| Wrap Over Single Post   | 8            | 8                | 6      | 8               | 8.75   |
| Wrap Over Double Post   | 10           | 9                | 6      | 9               | 8.75   |
| Flush Mount Single Post | 8            | NA               | NA     | 8               | 8.75   |
| Flush Double Post       | 10           | NA               | NA     | 10              | 8.75   |
| Wrap Over Box Mount     | 10           | 9                | 6      | 9               | 8.75   |