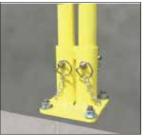

## **Features**

**Single Post Floor Mount** 

**Double Post Floor Mount** 

**Box Floor Mount** 

Zip Base

**Wrap Over Box Mount** 

**Wrap Over Double Post** 

**Flush Mount Single Post** 

## **Specifications**

|                         |              | Floor Space (in) |        | Wall Space (in) |        |
|-------------------------|--------------|------------------|--------|-----------------|--------|
|                         | Weight (lbs) | Width            | Length | Width           | Height |
| Single Post Floor Mount | 5            | 5.5              | 7.5    | NA              | NA     |
| Double Post Mount       | 6            | 5.5              | 7.5    | NA              | NA     |
| Box Floor Mount         | 9            | 6.5              | 7.5    | NA              | NA     |
| Zip Base                | 2.3          | 3.25             | 5.5    | NA              | NA     |
| Wrap Over Single Post   | 8            | 8                | 6      | 8               | 8.75   |
| Wrap Over Double Post   | 10           | 9                | 6      | 9               | 8.75   |
| Flush Mount Single Post | 8            | NA               | NA     | 8               | 8.75   |
| Flush Double Post       | 10           | NA               | NA     | 10              | 8.75   |
| Wrap Over Box Mount     | 10           | 9                | 6      | 9               | 8.75   |