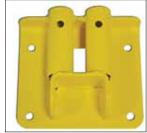

## **Features**

**Single Post Floor Mount** 

**Double Post Floor Mount** 

**Box Floor Mount** 

Zip Base

**Wrap Over Box Mount** 

**Wrap Over Double Post** 

**Flush Mount Single Post** 

## **Specifications**

|                         |              | Floor Space (in) |        | Wall Space (in) |        |
|-------------------------|--------------|------------------|--------|-----------------|--------|
|                         | Weight (lbs) | Width            | Length | Width           | Height |
| Single Post Floor Mount | 5            | 5.5              | 7.5    | NA              | NA     |
| Double Post Mount       | 6            | 5.5              | 7.5    | NA              | NA     |
| Box Floor Mount         | 9            | 6.5              | 7.5    | NA              | NA     |
| Zip Base                | 2.3          | 3.25             | 5.5    | NA              | NA     |
| Wrap Over Single Post   | 8            | 8                | 6      | 8               | 8.75   |
| Wrap Over Double Post   | 10           | 9                | 6      | 9               | 8.75   |
| Flush Mount Single Post | 8            | NA               | NA     | 8               | 8.75   |
| Flush Double Post       | 10           | NA               | NA     | 10              | 8.75   |
| Wrap Over Box Mount     | 10           | 9                | 6      | 9               | 8.75   |