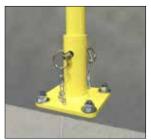

## **Features**

**Single Post Floor Mount** 

**Double Post Floor Mount** 

**Box Floor Mount** 

Zip Base

**Wrap Over Box Mount** 

**Wrap Over Double Post** 

**Flush Mount Single Post** 

## **Specifications**

|                         |              | Floor Space (in) |        | Wall Space (in) |        |
|-------------------------|--------------|------------------|--------|-----------------|--------|
|                         | Weight (lbs) | Width            | Length | Width           | Height |
| Single Post Floor Mount | 5            | 5.5              | 7.5    | NA              | NA     |
| Double Post Mount       | 6            | 5.5              | 7.5    | NA              | NA     |
| Box Floor Mount         | 9            | 6.5              | 7.5    | NA              | NA     |
| Zip Base                | 2.3          | 3.25             | 5.5    | NA              | NA     |
| Wrap Over Single Post   | 8            | 8                | 6      | 8               | 8.75   |
| Wrap Over Double Post   | 10           | 9                | 6      | 9               | 8.75   |
| Flush Mount Single Post | 8            | NA               | NA     | 8               | 8.75   |
| Flush Double Post       | 10           | NA               | NA     | 10              | 8.75   |
| Wrap Over Box Mount     | 10           | 9                | 6      | 9               | 8.75   |