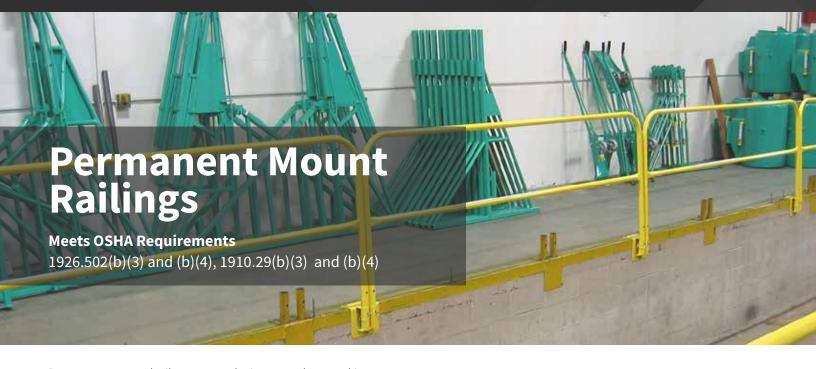

Permanent guardrail system solutions can be used in many locations, both inside and outside your facility. Permanent guardrail systems can be used for loading docks, stairways, mezzanines or machinery hazard areas. With one of our many base options, we can customize a solution to meet your needs. Available in a variety of colors to match your facility or order them in standard safety yellow.

## **Features**

- 16 gauge construction welded rail sections that secure to floor or wall areas for permanent applications.
- Standard lengths from 2 to 12 feet. *Custom lengths also available.*
- Safety yellow standard powder coat. Many color options available.
- · Multiple base mounting option.