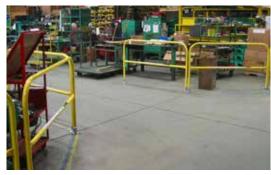

Permanent guardrail system solutions can be used in many locations, both inside and outside your facility. Permanent guardrail systems can be used for loading docks, stairways, mezzanines or machinery hazard areas. With one of our many base options, we can customize a solution to meet your needs. Available in a variety of colors to match your facility or order them in standard safety yellow.