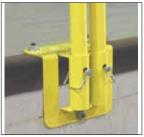

## **Features**

**Single Post Floor Mount** 

**Double Post Floor Mount** 

**Box Floor Mount** 

Zip Base

**Wrap Over Box Mount** 

**Wrap Over Double Post** 

**Flush Mount Single Post** 

**Flush Mount Double Post** 

## **Specifications**

|                         |              | Floor Space (in) |        | Wall Space (in) |        |
|-------------------------|--------------|------------------|--------|-----------------|--------|
|                         | Weight (lbs) | Width            | Length | Width           | Height |
| Single Post Floor Mount | 5            | 5.5              | 7.5    | NA              | NA     |
| Double Post Mount       | 6            | 5.5              | 7.5    | NA              | NA     |
| Box Floor Mount         | 9            | 6.5              | 7.5    | NA              | NA     |
| Zip Base                | 2.3          | 3.25             | 5.5    | NA              | NA     |
| Wrap Over Single Post   | 8            | 8                | 6      | 8               | 8.75   |
| Wrap Over Double Post   | 10           | 9                | 6      | 9               | 8.75   |
| Flush Mount Single Post | 8            | NA               | NA     | 8               | 8.75   |
| Flush Double Post       | 10           | NA               | NA     | 10              | 8.75   |
| Wrap Over Box Mount     | 10           | 9                | 6      | 9               | 8.75   |