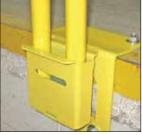

## **Features**

**Single Post Floor Mount** 

**Double Post Floor Mount** 

**Box Floor Mount** 

Zip Base

**Wrap Over Box Mount** 

**Wrap Over Double Post** 

**Flush Mount Single Post** 

## **Specifications**

|                         |              | Floor Space (in) |        | Wall Space (in) |        |
|-------------------------|--------------|------------------|--------|-----------------|--------|
|                         | Weight (lbs) | Width            | Length | Width           | Height |
| Single Post Floor Mount | 5            | 5.5              | 7.5    | NA              | NA     |
| Double Post Mount       | 6            | 5.5              | 7.5    | NA              | NA     |
| Box Floor Mount         | 9            | 6.5              | 7.5    | NA              | NA     |
| Zip Base                | 2.3          | 3.25             | 5.5    | NA              | NA     |
| Wrap Over Single Post   | 8            | 8                | 6      | 8               | 8.75   |
| Wrap Over Double Post   | 10           | 9                | 6      | 9               | 8.75   |
| Flush Mount Single Post | 8            | NA               | NA     | 8               | 8.75   |
| Flush Double Post       | 10           | NA               | NA     | 10              | 8.75   |
| Wrap Over Box Mount     | 10           | 9                | 6      | 9               | 8.75   |