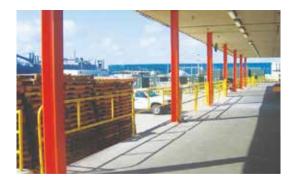

Permanent guardrail system solutions can be used in many locations, both inside and outside your facility. Permanent guardrail systems can be used for loading docks, stairways, mezzanines or machinery hazard areas. With one of our many base options, we can customize a solution to meet your needs. Available in a variety of colors to match your facility or order them in standard safety yellow.