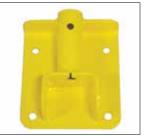

## **Features**

**Single Post Floor Mount** 

**Double Post Floor Mount** 

**Box Floor Mount** 

Zip Base

**Wrap Over Box Mount** 

**Wrap Over Double Post** 

**Flush Mount Single Post** 

## **Specifications**

|                         |              | Floor Space (in) |        | Wall Space (in) |        |
|-------------------------|--------------|------------------|--------|-----------------|--------|
|                         | Weight (lbs) | Width            | Length | Width           | Height |
| Single Post Floor Mount | 5            | 5.5              | 7.5    | NA              | NA     |
| Double Post Mount       | 6            | 5.5              | 7.5    | NA              | NA     |
| Box Floor Mount         | 9            | 6.5              | 7.5    | NA              | NA     |
| Zip Base                | 2.3          | 3.25             | 5.5    | NA              | NA     |
| Wrap Over Single Post   | 8            | 8                | 6      | 8               | 8.75   |
| Wrap Over Double Post   | 10           | 9                | 6      | 9               | 8.75   |
| Flush Mount Single Post | 8            | NA               | NA     | 8               | 8.75   |
| Flush Double Post       | 10           | NA               | NA     | 10              | 8.75   |
| Wrap Over Box Mount     | 10           | 9                | 6      | 9               | 8.75   |