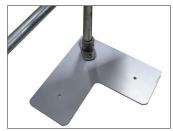

Modular design for easy on site customization if require

Factory installed rubber pads protects all types of roofs without damage.

Precut galvanized stanchions guarantees OSHA compliant height.

Freestanding design with no drilling or anchoring eliminates roof leaks and maintains full roof warranty.