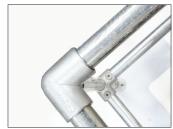

## **Features**

1/4" thick heavy duty steel base with galvanized finish ensure OSHA compliancy and long lasting durability.

Galvanized, safety yellow or customer colored rails to match building aesthetics.

Modular design for easy on site customization if require

Factory installed rubber pads protects all types of roofs without damage.

Precut galvanized stanchions guarantees OSHA compliant height.

Freestanding design with no drilling or anchoring eliminates roof leaks and maintains full roof warranty.