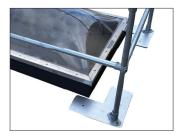

Modular design for easy on site customization if require

Factory installed rubber pads protects all types of roofs without damage.

Precut galvanized stanchions guarantees OSHA compliant height.

Freestanding design with no drilling or anchoring eliminates roof leaks and maintains full roof warranty.

## **Specifications**

| OSHA compliant top rail height  | 42"                                                                                          |
|---------------------------------|----------------------------------------------------------------------------------------------|
| OSHA compliant mid rail height  | 21"                                                                                          |
| Railing                         | 1.66" in diameter, .14" wall thickness, steel                                                |
| Galvanized base                 | 18" x 18" wide by .25" thick                                                                 |
| Base and fittings               | Galvanized                                                                                   |
| Rails and stanchions            | Galvanized, safety yellow or custom colors                                                   |
| 443-005-001 Safety yellow rails | Fits 96" x 110" skylights out of the box<br>Can be cut down to fit skylights from 36" x 100" |
| 443-004-600 Galvanized rails    | Fits 96" x 110" skylights out of the box<br>Can be cut down to fit skylights from 36" x 100" |
| 443-003-001 Safety yellow rails | Fits 48" x 60" skylights out of the box<br>Can be cut down to fit skylights from 36" x 60"   |
| 443-002-600 Galvanized rails    | Fits 48" x 60" skylights out of the box<br>Can be cut down to fit skylights from 36" x 60"   |