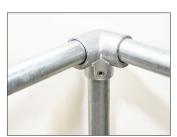

OSHA compliant with third-party certification

1926.501(b) (4) CAL OSHA 3209(b)

- Modular design for out of box fit or simple on-site tube cutting for custom sizes
- Galvanized bases, stanchions and fittings for lasting durability
- Standard rails finishes are galvanized or safety yellow, custom rails colors available
- Bases come standard with rubber pads to protect delicate roofing materials
- Freestanding non-penetrating design prevents leaks and maintains roof warranty
- Fits skylights from as small as 3' up to 9' in either direction

## **Features**

1/4" thick heavy duty steel base with galvanized finish ensure OSHA compliancy and long lasting durability.

Galvanized, safety yellow or customer colored rails to match building aesthetics.