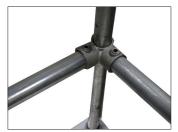

OSHA compliant with third-party certification

1926.501(b) (4) CAL OSHA 3209(b)

- Modular design for out of box fit or simple on-site tube cutting for custom sizes
- Galvanized bases, stanchions and fittings for lasting durability
- Standard rails finishes are galvanized or safety yellow, custom rails colors available
- Bases come standard with rubber pads to protect delicate roofing materials
- Freestanding non-penetrating design prevents leaks and maintains roof warranty
- Fits skylights from as small as 3' up to 9' in either direction

Modular design for easy on site customization if require

Factory installed rubber pads protects all types of roofs without damage.

Precut galvanized stanchions guarantees OSHA compliant height.

Freestanding design with no drilling or anchoring eliminates roof leaks and maintains full roof warranty.