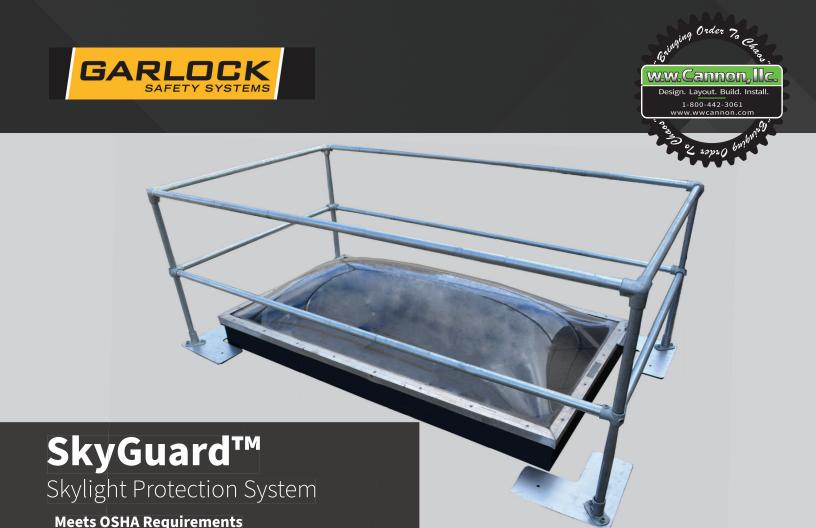

Garlock Safety System's SkyGuard is your flexible and modular solution for protecting skylights, smoke hatches, and other openings. Fully OSHA compliant, because with Garlock Safety, we Leave No Doubt when it comes to worker safety.

OSHA compliant with third-party certification

1926.501(b) (4) CAL OSHA 3209(b)

- Modular design for out of box fit or simple on-site tube cutting for custom sizes
- Galvanized bases, stanchions and fittings for lasting durability
- Standard rails finishes are galvanized or safety yellow, custom rails colors available
- Bases come standard with rubber pads to protect delicate roofing materials
- Freestanding non-penetrating design prevents leaks and maintains roof warranty
- Fits skylights from as small as 3' up to 9' in either direction

## **Features**

1/4" thick heavy duty steel base with galvanized finish ensure OSHA compliancy and long lasting durability.

Galvanized, safety yellow or customer colored rails to match building aesthetics.

Modular design for easy on site customization if require

Factory installed rubber pads protects all types of roofs without damage.

Precut galvanized stanchions guarantees OSHA compliant height.

Freestanding design with no drilling or anchoring eliminates roof leaks and maintains full roof warranty.

## **Specifications**

| OSHA compliant top rail height  | 42"                                                                                          |
|---------------------------------|----------------------------------------------------------------------------------------------|
| OSHA compliant mid rail height  | 21"                                                                                          |
| Railing                         | 1.66" in diameter, .14" wall thickness, steel                                                |
| Galvanized base                 | 18" x 18" wide by .25" thick                                                                 |
| Base and fittings               | Galvanized                                                                                   |
| Rails and stanchions            | Galvanized, safety yellow or custom colors                                                   |
| 443-005-001 Safety yellow rails | Fits 96" x 110" skylights out of the box<br>Can be cut down to fit skylights from 36" x 100" |
| 443-004-600 Galvanized rails    | Fits 96" x 110" skylights out of the box<br>Can be cut down to fit skylights from 36" x 100" |
| 443-003-001 Safety yellow rails | Fits 48" x 60" skylights out of the box<br>Can be cut down to fit skylights from 36" x 60"   |
| 443-002-600 Galvanized rails    | Fits 48" x 60" skylights out of the box<br>Can be cut down to fit skylights from 36" x 60"   |