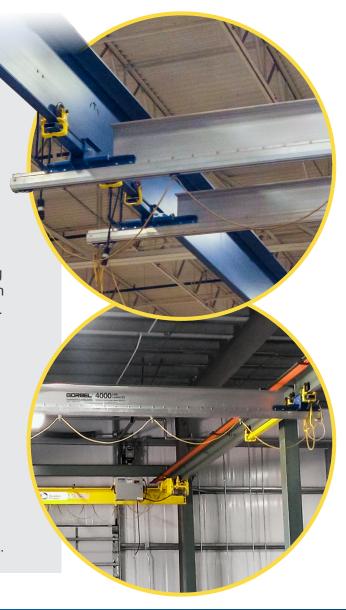

## **High Overall Capacity with Multiple Bridges**

Utilizing Gorbel®'s Tarca® supports and runways allows you to support multiple 1000# to 4000# work station crane bridges, without buffers, on a single free standing or ceiling mounted crane system. One Hybrid crane can support multiple work stations or an entire process flow.

## Manual or Motorized Bridge Movement

Aluminum enclosed track bridges are optimized for manual movement. Combine with higher capacity, motorized Tarca Patented Track for a customized, single work station crane solution.